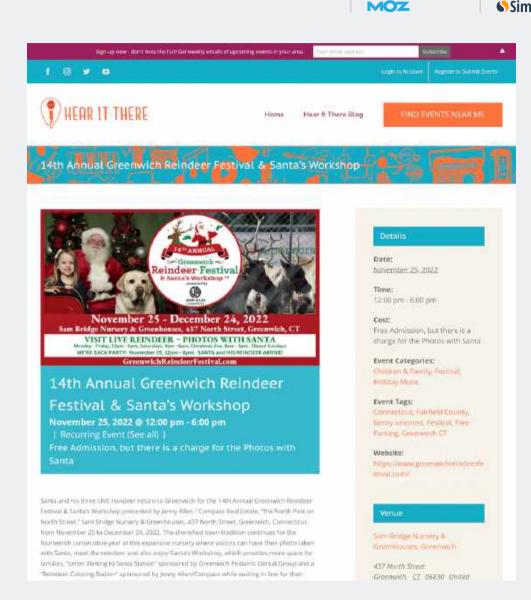

#### Sam Bridge Nursery & Greenhouses November 25 – December 24, 2022

Santa Claus and his three LIVE reindeer are coming to town, as they return to Greenwich for the much anticipated 14th Annual Greenwich Reindeer Festival & Santa's Workshop presented by Jenny Alten/Compass Real Estate, "the North Pole on North Street," Sam Bridge Nursery & Greenhouses, 437 North Street, Greenwich, Connecticut, from November 25 to December 24, 2022. The cherished town tradition continues for the fourteenth consecutive year at the expansive nursery where visitors can have their photo taken with Santa, meet the reindeer and also enjoy the spacious Santa's Workshop, which features a Reindeer Coloring Station, Letter Writing to Santa Station for children, Raffle to win a Mercedes-Benz Kids Car and a "Name the Baby Reindeer Contest," while families wait in line for their photo with Santa to create special holiday memories. A portion of all photos with Santa will benefit Kids in Crisis, a non-profit organization based in Greenwich. A Kids in Crisis Giving Tree will also be available for people to support the important work of Kids in Crisis. The Greenwich Reindeer Festival and Sam Bridge Nursery are proud to support Kids in Crisis for the fourteenth consecutive year. This all takes place just minutes from downtown Greenwich, Parking is free.

#### Sam Bridge Nursery & Greenhouses November 25 – December 24, 2022

Santa Claus and his three LIVE reindeer are coming to town this Friday, November 25, 12 p.m. rain or shine, as they return to Greenwich for the much anticipated 14th Annual Greenwich Reindeer Festival & Santa's Workshop presented by Jenny Allen/Compass Real Estate, "the North Pole on North Street," Sam Bridge Nursery & Greenhouses, 437 North Street, Greenwich, Connecticut, from November 25 to December 24, 2022. Joning Santa will be Fred Camillo, First Selectrona, Town of Greenwich as they arrive in style in their Mercedes-Benz thanks for Mercedes-Benz of Greenwich. The cherished town tradition continues for the fourteenth consecutive year at this expansive nursery where visitors can have their photo taken with Santa, meet the reindeer and also enjoy the new spacious Santa's Workshop, which features a Reindeer Coloring Station and Letter Writing to Santa Station for children while families wait in line for their photo with Santa to create special holiday memories. A portion of all photos with Santa will benefit Kids In Crisis, a non-profit organization based in Greenwich. A Kids In Crisis Giving Tree will also be available for people to support their important mission. This all takes place just minutes from downtown Greenwich. Parking is free.