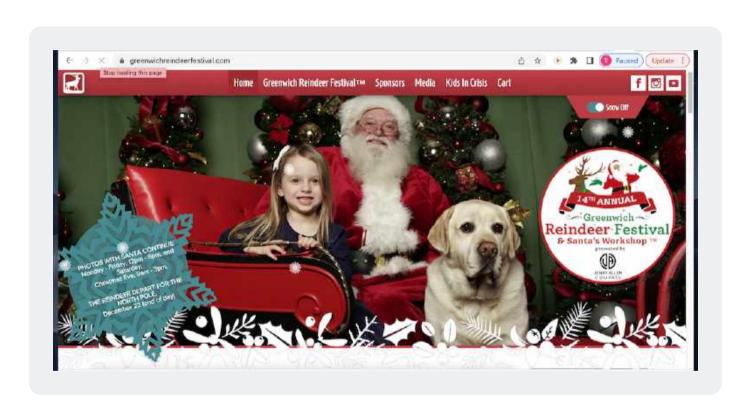

#### 14<sup>th</sup> Annual Greenwich Reindeer Festival & Santa's Workshop presented by Jenny Allen/Compass Real Estate Sam Bridge Nursery & Greenhouses November 25 – December 24, 2022

Santa and his three LIVE reindeer return to Greenwich for the 14th Annual Greenwich Reindeer Festival & Santa's Workshop presented by Jenny Allen / Compass Real Estate, "the North Pole on North Street," Sam Bridge Nursery & Greenhouses, 437 North Street, Greenwich, Connecticut, from November 25 to December 24, 2022. The cherished town tradition continues for the fourteenth consecutive year at this expansive nursery where visitors can have their photo taken with Santa, meet the reindeer and also enjoy Santa's Workshop, which provides more space for families, "Letter Writing to Santa Station" sponsored by Greenwich Pediatric Dental Group and a 'Reindeer Coloring Station" sponsored by Jenny Allen/Compass while waiting in line for their photo with Santa. A portion of all photos with Santa will be donated to Kids In Crisis, a nonprofit organization based in Greenwich, A Kids In Crisis Giving Tree will also be available for people to support their important mission. This all takes place just minutes from downtown Greenwich. Parking is free. Children, adults, and all dogs (on leashes) can have their photo taken with Santa at Santa's Workshop, PLEASE BRING YOUR DOG FOR PHOTOS WITH SANTA ANYTIME WE'RE OPEN, but for an added incentive to visit Santa with your dog when the lines aren't as long as Saturday, you'll receive a Doggy Gift Bag sponsored by Cornell University Veterinary Specialists every Monday - Friday throughout the event.

#### Sam Bridge Nursery & Greenhouses November 25 – December 24, 2022

Santa Claus and his three LIVE reindeer are coming to town, as they return to Greenwich for the much anticipated 14th Annual Greenwich Reindeer Festival & Santa's Workshop presented by Jenny Alten/Compass Real Estate, "the North Pole on North Street," Sam Bridge Nursery & Greenhouses, 437 North Street, Greenwich, Connecticut, from November 25 to December 24, 2022. The cherished town tradition continues for the fourteenth consecutive year at the expansive nursery where visitors can have their photo taken with Santa, meet the reindeer and also enjoy the spacious Santa's Workshop, which features a Reindeer Coloring Station, Letter Writing to Santa Station for children, Raffle to win a Mercedes-Benz Kids Car and a "Name the Baby Reindeer Contest," while families wait in line for their photo with Santa to create special holiday memories. A portion of all photos with Santa will benefit Kids in Crisis, a non-profit organization based in Greenwich. A Kids in Crisis Giving Tree will also be available for people to support the important work of Kids in Crisis. The Greenwich Reindeer Festival and Sam Bridge Nursery are proud to support Kids in Crisis for the fourteenth consecutive year. This all takes place just minutes from downtown Greenwich, Parking is free.

#### Sam Bridge Nursery & Greenhouses November 25 – December 24, 2022

Santa Claus and his three LIVE reindeer are coming to town this Friday, November 25, 12 p.m. rain or shine, as they return to Greenwich for the much anticipated 14th Annual Greenwich Reindeer Festival & Santa's Workshop presented by Jenny Allen/Compass Real Estate, "the North Pole on North Street," Sam Bridge Nursery & Greenhouses, 437 North Street, Greenwich, Connecticut, from November 25 to December 24, 2022. Joning Santa will be Fred Camillo, First Selectrona, Town of Greenwich as they arrive in style in their Mercedes-Benz thanks for Mercedes-Benz of Greenwich. The cherished town tradition continues for the fourteenth consecutive year at this expansive nursery where visitors can have their photo taken with Santa, meet the reindeer and also enjoy the new spacious Santa's Workshop, which features a Reindeer Coloring Station and Letter Writing to Santa Station for children while families wait in line for their photo with Santa to create special holiday memories. A portion of all photos with Santa will benefit Kids In Crisis, a non-profit organization based in Greenwich. A Kids In Crisis Giving Tree will also be available for people to support their important mission. This all takes place just minutes from downtown Greenwich. Parking is free.