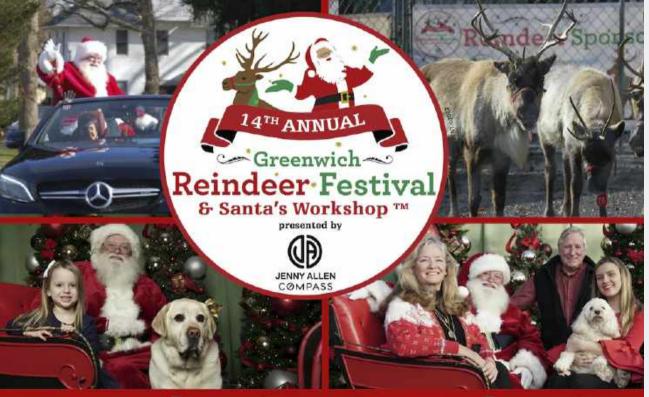

#### 14<sup>th</sup> Annual Greenwich Reindeer Festival & Santa's Workshop presented by Jenny Allen/Compass Real Estate Sam Bridge Nursery & Greenhouses November 25 – December 24, 2022

Santa and his three LIVE reindeer return to Greenwich for the 14th Annual Greenwich Reindeer Festival & Santa's Workshop presented by Jenny Allen / Compass Real Estate, "the North Pole on North Street," Sam Bridge Nursery & Greenhouses, 437 North Street, Greenwich, Connecticut, from November 25 to December 24, 2022. The cherished town tradition continues for the fourteenth consecutive year at this expansive nursery where visitors can have their photo taken with Santa, meet the reindeer and also enjoy Santa's Workshop, which provides more space for families, "Letter Writing to Santa Station" sponsored by Greenwich Pediatric Dental Group and a 'Reindeer Coloring Station" sponsored by Jenny Allen/Compass while waiting in line for their photo with Santa. A portion of all photos with Santa will be donated to Kids In Crisis, a nonprofit organization based in Greenwich, A Kids In Crisis Giving Tree will also be available for people to support their important mission. This all takes place just minutes from downtown Greenwich. Parking is free. Children, adults, and all dogs (on leashes) can have their photo taken with Santa at Santa's Workshop, PLEASE BRING YOUR DOG FOR PHOTOS WITH SANTA ANYTIME WE'RE OPEN, but for an added incentive to visit Santa with your dog when the lines aren't as long as Saturday, you'll receive a Doggy Gift Bag sponsored by Cornell University Veterinary Specialists every Monday - Friday throughout the event.

#### Sam Bridge Nursery & Greenhouses November 25 – December 24, 2022

Santa Claus and his three LIVE reindeer are coming to town, as they return to Greenwich for the much anticipated 14th Annual Greenwich Reindeer Festival & Santa's Workshop presented by Jenny Alten/Compass Real Estate, "the North Pole on North Street," Sam Bridge Nursery & Greenhouses, 437 North Street, Greenwich, Connecticut, from November 25 to December 24, 2022. The cherished town tradition continues for the fourteenth consecutive year at the expansive nursery where visitors can have their photo taken with Santa, meet the reindeer and also enjoy the spacious Santa's Workshop, which features a Reindeer Coloring Station, Letter Writing to Santa Station for children, Raffle to win a Mercedes-Benz Kids Car and a "Name the Baby Reindeer Contest," while families wait in line for their photo with Santa to create special holiday memories. A portion of all photos with Santa will benefit Kids in Crisis, a non-profit organization based in Greenwich. A Kids in Crisis Giving Tree will also be available for people to support the important work of Kids in Crisis. The Greenwich Reindeer Festival and Sam Bridge Nursery are proud to support Kids in Crisis for the fourteenth consecutive year. This all takes place just minutes from downtown Greenwich, Parking is free.