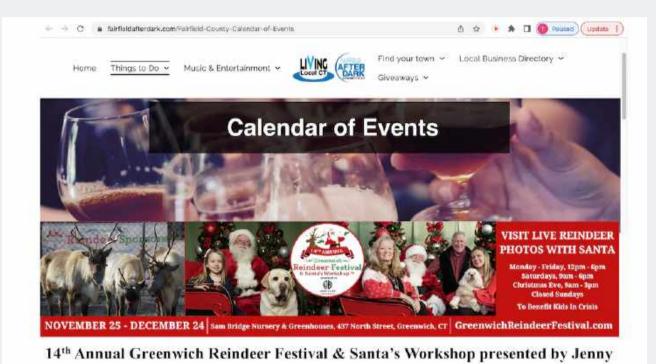

# 14th Annual Greenwich Reindeer Festival & Santa's Workshop presented by...

fairfieldafterdark.com/Fairfield-County-Ca...

Views

356

Total number of views

Engagements

123

9.6K Followers

## **NOVEMBER 25 - DECEMBER 24**

Sam Bridge Nursery & Greenhouses, 437 North Street Greenwich, CT
VISIT LIVE REINDEER ~ PHOTOS WITH SANTA

Monday - Friday, 12pm - 6pm, Saturdays, 9am - 6pm, Christmas Eve, 9am - 3pm, Closed Sundays

GreenwichReindeerFestival.com

Domain Authority

Provided by

8.95K
Unique Visits
Provided by
SimilarWeb