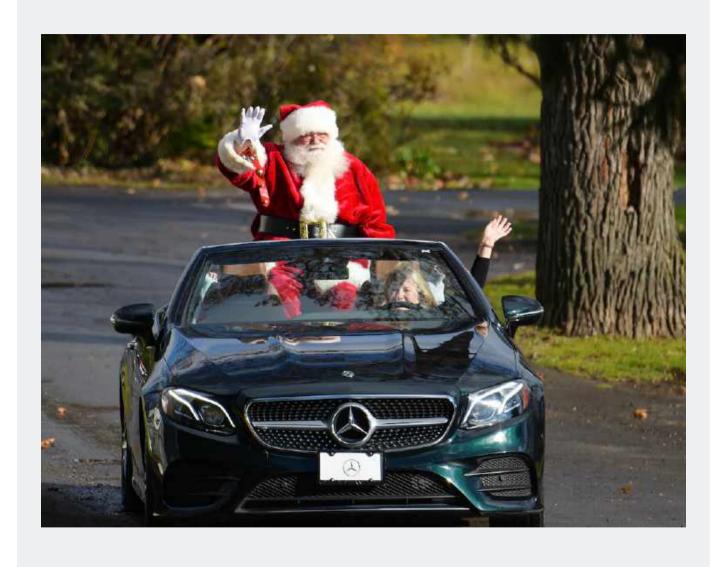

#### Sam Bridge Nursery & Greenhouses November 25 – December 24, 2022

Santa Claus and his three LIVE reindeer are coming to town this Friday, November 25, 12 p.m. rain or shine, as they return to Greenwich for the much anticipated 14th Annual Greenwich Reindeer Festival & Santa's Workshop presented by Jenny Allen/Compass Real Estate, "the North Pole on North Street," Sam Bridge Nursery & Greenhouses, 437 North Street, Greenwich, Connecticut, from November 25 to December 24, 2022. Joning Santa will be Fred Camillo, First Selectrona, Town of Greenwich as they arrive in style in their Mercedes-Benz thanks for Mercedes-Benz of Greenwich. The cherished town tradition continues for the fourteenth consecutive year at this expansive nursery where visitors can have their photo taken with Santa, meet the reindeer and also enjoy the new spacious Santa's Workshop, which features a Reindeer Coloring Station and Letter Writing to Santa Station for children while families wait in line for their photo with Santa to create special holiday memories. A portion of all photos with Santa will benefit Kids In Crisis, a non-profit organization based in Greenwich. A Kids In Crisis Giving Tree will also be available for people to support their important mission. This all takes place just minutes from downtown Greenwich. Parking is free.