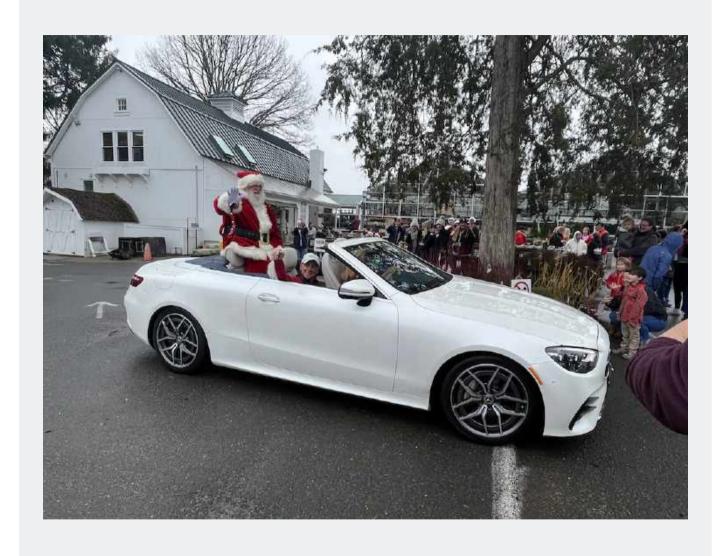

#### Sam Bridge Nursery & Greenhouses November 25 – December 24, 2022

Santa Claus and his three LIVE reindeer are coming to town this Friday, November 25, 12 p.m. rain or shine, as they return to Greenwich for the much anticipated 14th Annual Greenwich Reindeer Festival & Santa's Workshop presented by Jenny Allen/Compass Real Estate, "the North Pole on North Street," Sam Bridge Nursery & Greenhouses, 437 North Street, Greenwich, Connecticut, from November 25 to December 24, 2022. Joning Santa will be Fred Camillo, First Selectrona, Town of Greenwich as they arrive in style in their Mercedes-Benz thanks for Mercedes-Benz of Greenwich. The cherished town tradition continues for the fourteenth consecutive year at this expansive nursery where visitors can have their photo taken with Santa, meet the reindeer and also enjoy the new spacious Santa's Workshop, which features a Reindeer Coloring Station and Letter Writing to Santa Station for children while families wait in line for their photo with Santa to create special holiday memories. A portion of all photos with Santa will benefit Kids In Crisis, a non-profit organization based in Greenwich. A Kids In Crisis Giving Tree will also be available for people to support their important mission. This all takes place just minutes from downtown Greenwich. Parking is free.