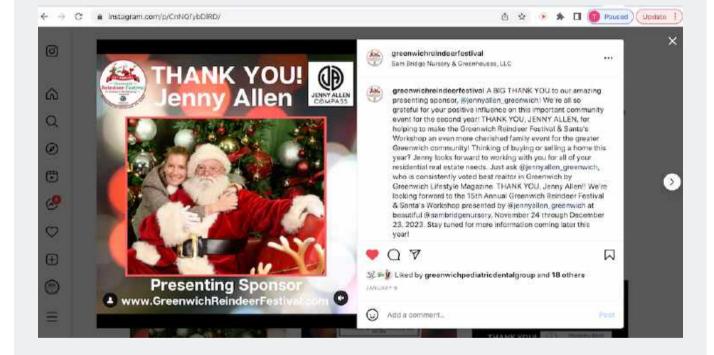

#### 14<sup>th</sup> Annual Greenwich Reindeer Festival & Santa's Workshop presented by Jenny Allen/Compass Real Estate Sam Bridge Nursery & Greenhouses November 25 – December 24, 2022

Santa and his three LIVE reindeer return to Greenwich for the 14th Annual Greenwich Reindeer Festival & Santa's Workshop presented by Jenny Allen / Compass Real Estate, "the North Pole on North Street," Sam Bridge Nursery & Greenhouses, 437 North Street, Greenwich, Connecticut, from November 25 to December 24, 2022. The cherished town tradition continues for the fourteenth consecutive year at this expansive nursery where visitors can have their photo taken with Santa, meet the reindeer and also enjoy Santa's Workshop, which provides more space for families, "Letter Writing to Santa Station" sponsored by Greenwich Pediatric Dental Group and a 'Reindeer Coloring Station" sponsored by Jenny Allen/Compass while waiting in line for their photo with Santa. A portion of all photos with Santa will be donated to Kids In Crisis, a nonprofit organization based in Greenwich, A Kids In Crisis Giving Tree will also be available for people to support their important mission. This all takes place just minutes from downtown Greenwich. Parking is free. Children, adults, and all dogs (on leashes) can have their photo taken with Santa at Santa's Workshop, PLEASE BRING YOUR DOG FOR PHOTOS WITH SANTA ANYTIME WE'RE OPEN, but for an added incentive to visit Santa with your dog when the lines aren't as long as Saturday, you'll receive a Doggy Gift Bag sponsored by Cornell University Veterinary Specialists every Monday - Friday throughout the event.

#### Sam Bridge Nursery & Greenhouses November 25 – December 24, 2022

Santa Claus and his three LIVE reindeer are coming to town, as they return to Greenwich for the much anticipated 14th Annual Greenwich Reindeer Festival & Santa's Workshop presented by Jenny Alten/Compass Real Estate, "the North Pole on North Street," Sam Bridge Nursery & Greenhouses, 437 North Street, Greenwich, Connecticut, from November 25 to December 24, 2022. The cherished town tradition continues for the fourteenth consecutive year at the expansive nursery where visitors can have their photo taken with Santa, meet the reindeer and also enjoy the spacious Santa's Workshop, which features a Reindeer Coloring Station, Letter Writing to Santa Station for children, Raffle to win a Mercedes-Benz Kids Car and a "Name the Baby Reindeer Contest," while families wait in line for their photo with Santa to create special holiday memories. A portion of all photos with Santa will benefit Kids in Crisis, a non-profit organization based in Greenwich. A Kids in Crisis Giving Tree will also be available for people to support the important work of Kids in Crisis. The Greenwich Reindeer Festival and Sam Bridge Nursery are proud to support Kids in Crisis for the fourteenth consecutive year. This all takes place just minutes from downtown Greenwich, Parking is free.