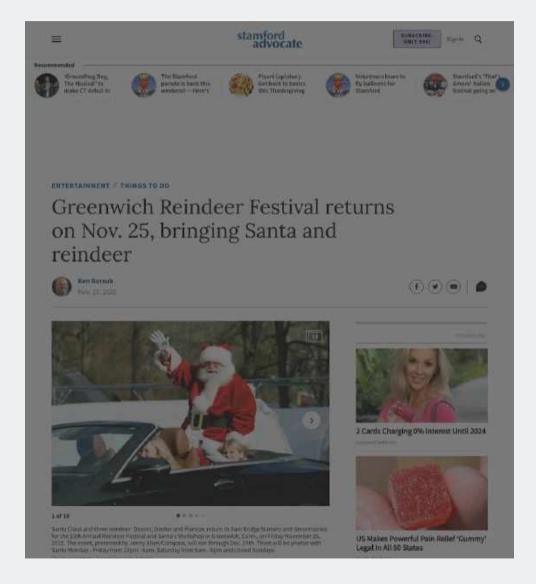

# **Greenwich Reindeer** Festival returns on Nov. 25, bringing Santa and...

greenwichtime.com/things-to-do/article/G...

**Estimated Views** 

**500** <sup>©</sup>

Estimated views calculated based on audience size and social engagement

### **Greenwich Reindeer** Festival returns on Nov. 25, bringing Santa and...

ctpost.com/things-to-do/article/Greenwic...

**Estimated Views** 

4.22K <sup>⊗</sup>

Estimated views calculated based on audience size and social engagement