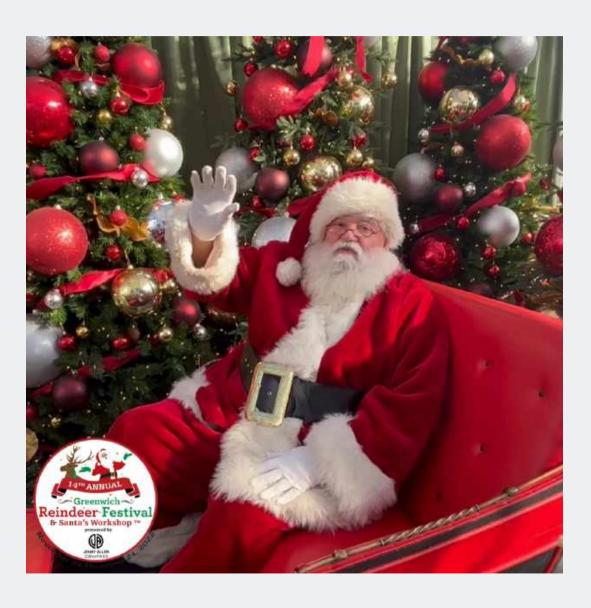

#### 14<sup>th</sup> Annual Greenwich Reindeer Festival & Santa's Workshop presented by Jenny Allen/Compass Real Estate Sam Bridge Nursery & Greenhouses November 25 – December 24, 2022

Santa and his three LIVE reindeer return to Greenwich for the 14th Annual Greenwich Reindeer Festival & Santa's Workshop presented by Jenny Allen / Compass Real Estate, "the North Pole on North Street," Sam Bridge Nursery & Greenhouses, 437 North Street, Greenwich, Connecticut, from November 25 to December 24, 2022. The cherished town tradition continues for the fourteenth consecutive year at this expansive nursery where visitors can have their photo taken with Santa, meet the reindeer and also enjoy Santa's Workshop, which provides more space for families, "Letter Writing to Santa Station" sponsored by Greenwich Pediatric Dental Group and a 'Reindeer Coloring Station" sponsored by Jenny Allen/Compass while waiting in line for their photo with Santa. A portion of all photos with Santa will be donated to Kids In Crisis, a nonprofit organization based in Greenwich, A Kids In Crisis Giving Tree will also be available for people to support their important mission. This all takes place just minutes from downtown Greenwich. Parking is free. Children, adults, and all dogs (on leashes) can have their photo taken with Santa at Santa's Workshop, PLEASE BRING YOUR DOG FOR PHOTOS WITH SANTA ANYTIME WE'RE OPEN, but for an added incentive to visit Santa with your dog when the lines aren't as long as Saturday, you'll receive a Doggy Gift Bag sponsored by Cornell University Veterinary Specialists every Monday - Friday throughout the event.

#### Sam Bridge Nursery & Greenhouses November 25 – December 24, 2022

Santa Claus and his three LIVE reindeer are coming to town, as they return to Greenwich for the much anticipated 14th Annual Greenwich Reindeer Festival & Santa's Workshop presented by Jenny Alten/Compass Real Estate, "the North Pole on North Street," Sam Bridge Nursery & Greenhouses, 437 North Street, Greenwich, Connecticut, from November 25 to December 24, 2022. The cherished town tradition continues for the fourteenth consecutive year at the expansive nursery where visitors can have their photo taken with Santa, meet the reindeer and also enjoy the spacious Santa's Workshop, which features a Reindeer Coloring Station, Letter Writing to Santa Station for children, Raffle to win a Mercedes-Benz Kids Car and a "Name the Baby Reindeer Contest," while families wait in line for their photo with Santa to create special holiday memories. A portion of all photos with Santa will benefit Kids in Crisis, a non-profit organization based in Greenwich. A Kids in Crisis Giving Tree will also be available for people to support the important work of Kids in Crisis. The Greenwich Reindeer Festival and Sam Bridge Nursery are proud to support Kids in Crisis for the fourteenth consecutive year. This all takes place just minutes from downtown Greenwich, Parking is free.

#### Sam Bridge Nursery & Greenhouses November 25 – December 24, 2022

Santa Claus and his three LIVE reindeer are coming to town this Friday, November 25, 12 p.m. rain or shine, as they return to Greenwich for the much anticipated 14th Annual Greenwich Reindeer Festival & Santa's Workshop presented by Jenny Allen/Compass Real Estate, "the North Pole on North Street," Sam Bridge Nursery & Greenhouses, 437 North Street, Greenwich, Connecticut, from November 25 to December 24, 2022. Joning Santa will be Fred Camillo, First Selectrona, Town of Greenwich as they arrive in style in their Mercedes-Benz thanks for Mercedes-Benz of Greenwich. The cherished town tradition continues for the fourteenth consecutive year at this expansive nursery where visitors can have their photo taken with Santa, meet the reindeer and also enjoy the new spacious Santa's Workshop, which features a Reindeer Coloring Station and Letter Writing to Santa Station for children while families wait in line for their photo with Santa to create special holiday memories. A portion of all photos with Santa will benefit Kids In Crisis, a non-profit organization based in Greenwich. A Kids In Crisis Giving Tree will also be available for people to support their important mission. This all takes place just minutes from downtown Greenwich. Parking is free.