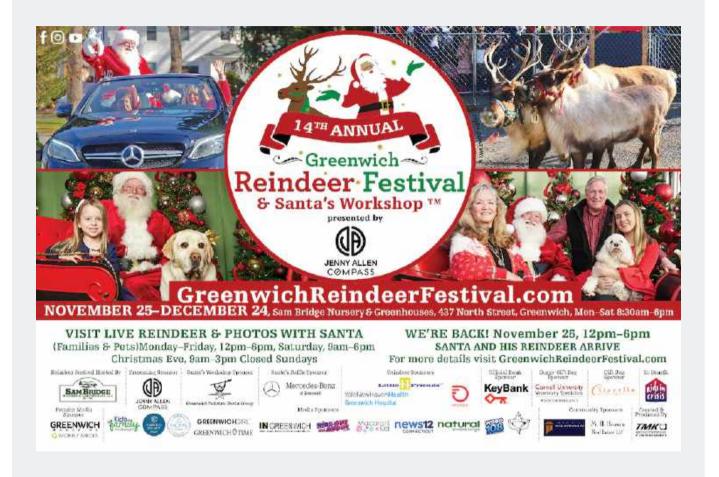

Please check the website, www.GreenwichReindeerFestival.com, for all pricing for all photo packages. Hours for the Photos with Santa, are Monday through Friday, 12 p.m. to 6 p.m. and Saturday, 9 a.m. to 6 p.m. Sam Bridge is closed on Sundays. The reindeer will depart on Thursday, December 22 but Santa will remain for photos through Christmas Eve, Saturday, 9 a.m. to 3 p.m.

Throughout the four weeks, the reindeer will make Sam Bridge their home, thanks to Reindeer Sponsors Sam Bridge Nursery & Greenhouses, Greenwich Hospital, Frontier Communications, and Little Friends. Children, adults, and dogs (on leashes) can have their photo taken with Santa at Santa's Workshop. Please check the website, <a href="https://www.Greenwichreindeerfestival.com">www.Greenwichreindeerfestival.com</a>, for all pricing for all photo packages. Hours for the Photos with Santa, are Monday through Friday, 12 p.m. to 6 p.m. and Saturday, 9 a.m. to 6 p.m. Sam Bridge Nursery & Greenhouses is closed on Sundays. The reindeer will depart on Thursday, December 22 but Santa will remain for photos through Christmas Eve, Saturday, 9 a.m. to 3 p.m.

Throughout the four weeks, the reindeer will make Sam Bridge their home, thanks to Reindeer Sponsors Sam Bridge Nursery & Greenhouses, Greenwich Hospital, Frontier Communications, and Little Friends. Children, adults, and dogs (on leashes) can have their photo taken with Santa at Santa's Workshop. Please check the website, www.Greenwichreindeerfestival.com, for all pricing for all photo packages. Hours for the Photos with Santa, are Monday through Friday, 12 p.m. to 6 p.m. and Saturday, 9 a.m. to 6 p.m. Sam Bridge Nursery & Greenhouses is closed on Sundays. The reindeer will depart on Thursday, December 22 but Santa will remain for photos through Christmas Eve, Saturday, 9 a.m. to 3 p.m.