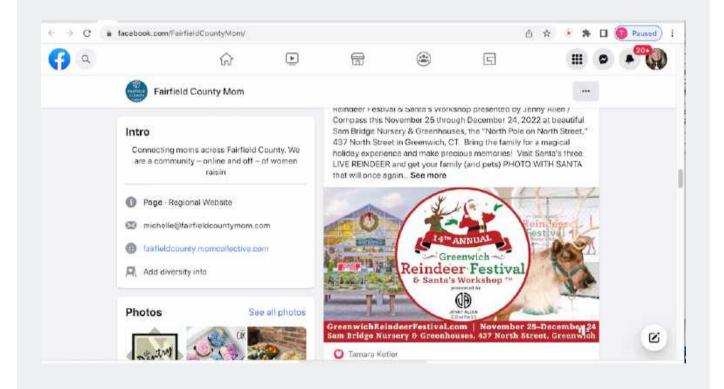

#### **Facebook**

 $\underline{facebook.com/FairfieldCountyMom/posts...}$ 

Views

296

Total number of views

Engagements

79

Total number of social engagements

Help Genter 🚮

This Facebook post is no longer available. It may have been removed or the privacy settings of the post may have changed.

60

Domain Authority
Provided by

MOZ

**8.95K**Unique Visits
Provided by

**♦** SimilarWeb

November 23, 2022 •

FC Mom 1068 x 580