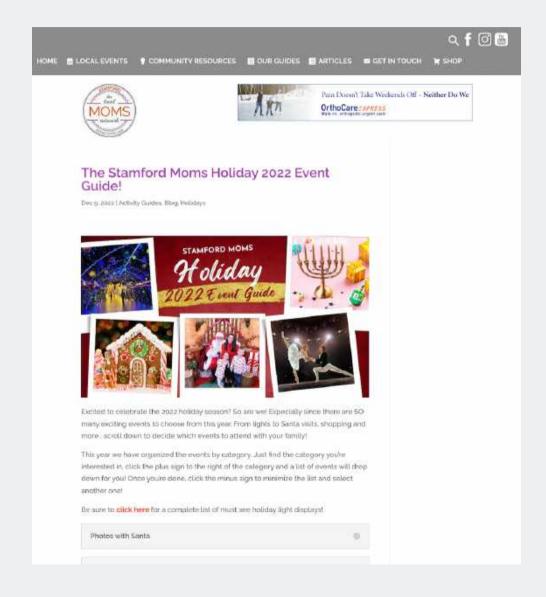

#### 14<sup>th</sup> Annual Greenwich Reindeer Festival & Santa's Workshop presented by Jenny Allen/Compass Real Estate Sam Bridge Nursery & Greenhouses November 25 – December 24, 2022

Santa and his three LIVE reindeer return to Greenwich for the 14th Annual Greenwich Reindeer Festival & Santa's Workshop presented by Jenny Allen / Compass Real Estate, "the North Pole on North Street," Sam Bridge Nursery & Greenhouses, 437 North Street, Greenwich, Connecticut, from November 25 to December 24, 2022. The cherished town tradition continues for the fourteenth consecutive year at this expansive nursery where visitors can have their photo taken with Santa, meet the reindeer and also enjoy Santa's Workshop, which provides more space for families, "Letter Writing to Santa Station" sponsored by Greenwich Pediatric Dental Group and a 'Reindeer Coloring Station" sponsored by Jenny Allen/Compass while waiting in line for their photo with Santa. A portion of all photos with Santa will be donated to Kids In Crisis, a nonprofit organization based in Greenwich, A Kids In Crisis Giving Tree will also be available for people to support their important mission. This all takes place just minutes from downtown Greenwich. Parking is free. Children, adults, and all dogs (on leashes) can have their photo taken with Santa at Santa's Workshop, PLEASE BRING YOUR DOG FOR PHOTOS WITH SANTA ANYTIME WE'RE OPEN, but for an added incentive to visit Santa with your dog when the lines aren't as long as Saturday, you'll receive a Doggy Gift Bag sponsored by Cornell University Veterinary Specialists every Monday - Friday throughout the event.

The community is invited to Sam Bridge for a "We're Back Party" on Friday, November 25, from noon to 6 p.m. and Saturday, November 26, 9 a.m to 6 p.m., when Santa's Workshop officially opens for photos with Santa, While waiting for the reindeer to arrive Friday afternoon, everyone can enjoy special refreshments, face-painting, belloon artists, live music entertainment and many other special activities, which will also continue air-day Saturday!

Please check the website, www.GreenwichReindeerFestival.com, for all pricing for all photo packages. Hours for the Photos with Santa, are Monday through Friday, 12 p.m. to 6 p.m. and Saturday, 9 a.m. to 6 p.m. Sam Bridge is closed on Sundays. The reindeer will depart on Thursday, December 22 but Santa will remain for photos through Christmas Eve, Saturday, 9 a.m. to 3 p.m.

### **GRF 2022 Calendar Listing**

A big thank you to our many sponsors who help to make this very special holiday event possible: Sam Bridge Nursery & Greenhouses, Jenny Allen/Compass Real Estate, Greenwich Pediatric Dental Group, Mercedes-Benz of Greenwich, KeyBank, Greenwich Hospital, Little Friends, Frontier, Law Offices of Mark Sherman, Cornell University Veterinary Specialists, Vineyard Vines, Eagle Fence & Guardrail, Interstate & Lakeland Lumber. Premier Media Sponsor; Greenwich Magazine / Moffly Media and many additional valued Media Sponsors. For more information and to view all sponsors, please visit; www.GreenwichReindeerFestival.com