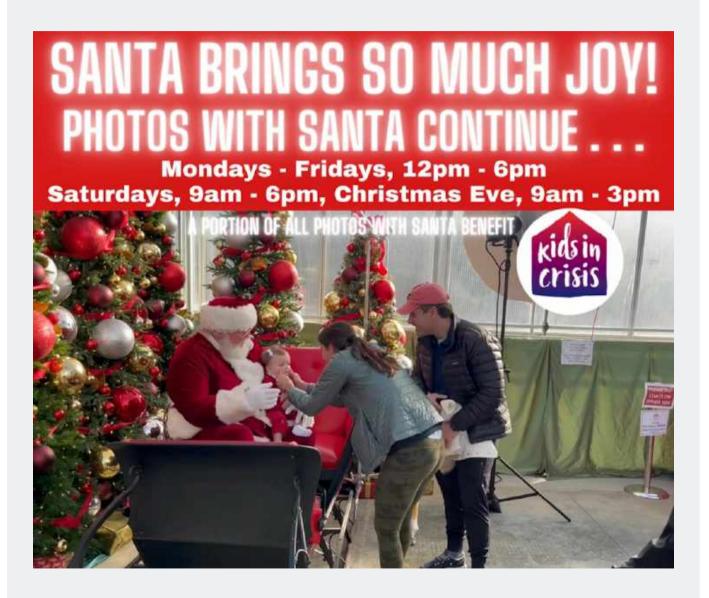

#### connecticut.news12.com

The latest news from Connecticut

**73** Domain Authority Provided by

103K **Unique Visits** Provided by **SimilarWeb** 

A portion of every photo taken with Santa goes to Kids in Crisis, which helps

Share this story

News 12 Connecticut's Erin Logen was there as Senta made his grand

November 25, 2022 • ONLINE