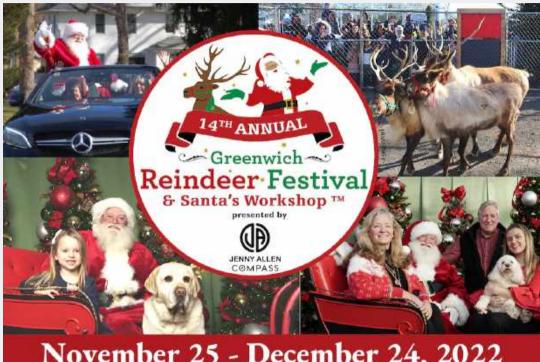

#### 14<sup>th</sup> Annual Greenwich Reindeer Festival & Santa's Workshop presented by Jenny Allen/Compass Real Estate Sam Bridge Nursery & Greenhouses November 25 – December 24, 2022

Santa and his three LIVE reindeer return to Greenwich for the 14th Annual Greenwich Reindeer Festival & Santa's Workshop presented by Jenny Allen / Compass Real Estate, "the North Pole on North Street," Sam Bridge Nursery & Greenhouses, 437 North Street, Greenwich, Connecticut, from November 25 to December 24, 2022. The cherished town tradition continues for the fourteenth consecutive year at this expansive nursery where visitors can have their photo taken with Santa, meet the reindeer and also enjoy Santa's Workshop, which provides more space for families, "Letter Writing to Santa Station" sponsored by Greenwich Pediatric Dental Group and a 'Reindeer Coloring Station" sponsored by Jenny Allen/Compass while waiting in line for their photo with Santa. A portion of all photos with Santa will be donated to Kids In Crisis, a nonprofit organization based in Greenwich, A Kids In Crisis Giving Tree will also be available for people to support their important mission. This all takes place just minutes from downtown Greenwich. Parking is free. Children, adults, and all dogs (on leashes) can have their photo taken with Santa at Santa's Workshop, PLEASE BRING YOUR DOG FOR PHOTOS WITH SANTA ANYTIME WE'RE OPEN, but for an added incentive to visit Santa with your dog when the lines aren't as long as Saturday, you'll receive a Doggy Gift Bag sponsored by Cornell University Veterinary Specialists every Monday - Friday throughout the event.

#### Sam Bridge Nursery & Greenhouses November 25 – December 24, 2022

Santa Claus and his three LIVE reindeer are coming to town, as they return to Greenwich for the much anticipated 14th Annual Greenwich Reindeer Festival & Santa's Workshop presented by Jenny Alten/Compass Real Estate, "the North Pole on North Street," Sam Bridge Nursery & Greenhouses, 437 North Street, Greenwich, Connecticut, from November 25 to December 24, 2022. The cherished town tradition continues for the fourteenth consecutive year at the expansive nursery where visitors can have their photo taken with Santa, meet the reindeer and also enjoy the spacious Santa's Workshop, which features a Reindeer Coloring Station, Letter Writing to Santa Station for children, Raffle to win a Mercedes-Benz Kids Car and a "Name the Baby Reindeer Contest," while families wait in line for their photo with Santa to create special holiday memories. A portion of all photos with Santa will benefit Kids in Crisis, a non-profit organization based in Greenwich. A Kids in Crisis Giving Tree will also be available for people to support the important work of Kids in Crisis. The Greenwich Reindeer Festival and Sam Bridge Nursery are proud to support Kids in Crisis for the fourteenth consecutive year. This all takes place just minutes from downtown Greenwich, Parking is free.