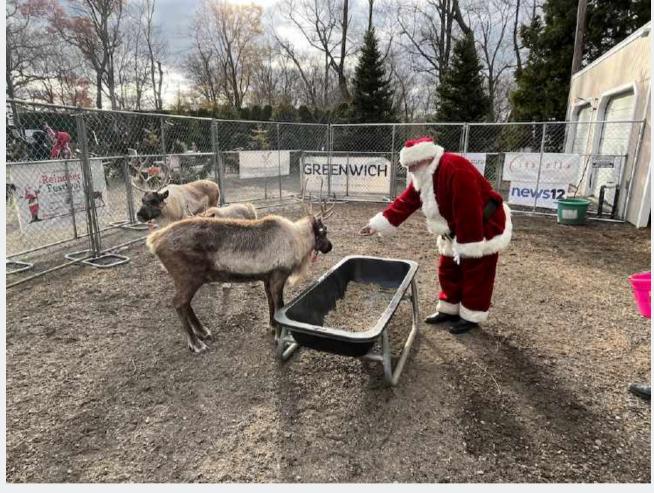

#### 14<sup>th</sup> Annual Greenwich Reindeer Festival & Santa's Workshop presented by Jenny Allen/Compass Real Estate Sam Bridge Nursery & Greenhouses November 25 – December 24, 2022

Santa and his three LIVE reindeer return to Greenwich for the 14th Annual Greenwich Reindeer Festival & Santa's Workshop presented by Jenny Allen / Compass Real Estate, "the North Pole on North Street," Sam Bridge Nursery & Greenhouses, 437 North Street, Greenwich, Connecticut, from November 25 to December 24, 2022. The cherished town tradition continues for the fourteenth consecutive year at this expansive nursery where visitors can have their photo taken with Santa, meet the reindeer and also enjoy Santa's Workshop, which provides more space for families, "Letter Writing to Santa Station" sponsored by Greenwich Pediatric Dental Group and a 'Reindeer Coloring Station" sponsored by Jenny Allen/Compass while waiting in line for their photo with Santa. A portion of all photos with Santa will be donated to Kids In Crisis, a nonprofit organization based in Greenwich, A Kids In Crisis Giving Tree will also be available for people to support their important mission. This all takes place just minutes from downtown Greenwich. Parking is free. Children, adults, and all dogs (on leashes) can have their photo taken with Santa at Santa's Workshop, PLEASE BRING YOUR DOG FOR PHOTOS WITH SANTA ANYTIME WE'RE OPEN, but for an added incentive to visit Santa with your dog when the lines aren't as long as Saturday, you'll receive a Doggy Gift Bag sponsored by Cornell University Veterinary Specialists every Monday - Friday throughout the event.

#### Sam Bridge Nursery & Greenhouses November 25 – December 24, 2022

Santa Claus and his three LIVE reindeer are coming to town, as they return to Greenwich for the much anticipated 14th Annual Greenwich Reindeer Festival & Santa's Workshop presented by Jenny Alten/Compass Real Estate, "the North Pole on North Street," Sam Bridge Nursery & Greenhouses, 437 North Street, Greenwich, Connecticut, from November 25 to December 24, 2022. The cherished town tradition continues for the fourteenth consecutive year at the expansive nursery where visitors can have their photo taken with Santa, meet the reindeer and also enjoy the spacious Santa's Workshop, which features a Reindeer Coloring Station, Letter Writing to Santa Station for children, Raffle to win a Mercedes-Benz Kids Car and a "Name the Baby Reindeer Contest," while families wait in line for their photo with Santa to create special holiday memories. A portion of all photos with Santa will benefit Kids in Crisis, a non-profit organization based in Greenwich. A Kids in Crisis Giving Tree will also be available for people to support the important work of Kids in Crisis. The Greenwich Reindeer Festival and Sam Bridge Nursery are proud to support Kids in Crisis for the fourteenth consecutive year. This all takes place just minutes from downtown Greenwich, Parking is free.

#### Sam Bridge Nursery & Greenhouses November 25 – December 24, 2022

Santa Claus and his three LIVE reindeer are coming to town this Friday, November 25, 12 p.m. rain or shine, as they return to Greenwich for the much anticipated 14th Annual Greenwich Reindeer Festival & Santa's Workshop presented by Jenny Allen/Compass Real Estate, "the North Pole on North Street," Sam Bridge Nursery & Greenhouses, 437 North Street, Greenwich, Connecticut, from November 25 to December 24, 2022. Joning Santa will be Fred Camillo, First Selectrona, Town of Greenwich as they arrive in style in their Mercedes-Benz thanks for Mercedes-Benz of Greenwich. The cherished town tradition continues for the fourteenth consecutive year at this expansive nursery where visitors can have their photo taken with Santa, meet the reindeer and also enjoy the new spacious Santa's Workshop, which features a Reindeer Coloring Station and Letter Writing to Santa Station for children while families wait in line for their photo with Santa to create special holiday memories. A portion of all photos with Santa will benefit Kids In Crisis, a non-profit organization based in Greenwich. A Kids In Crisis Giving Tree will also be available for people to support their important mission. This all takes place just minutes from downtown Greenwich. Parking is free.