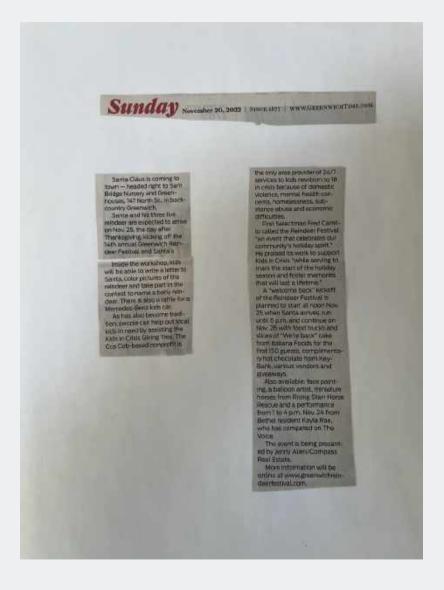

#### Sam Bridge Nursery & Greenhouses November 25 – December 24, 2022

Santa Claus and his three LIVE reindeer are coming to town, as they return to Greenwich for the much anticipated 14th Annual Greenwich Reindeer Festival & Santa's Workshop presented by Jenny Alten/Compass Real Estate, "the North Pole on North Street," Sam Bridge Nursery & Greenhouses, 437 North Street, Greenwich, Connecticut, from November 25 to December 24, 2022. The cherished town tradition continues for the fourteenth consecutive year at the expansive nursery where visitors can have their photo taken with Santa, meet the reindeer and also enjoy the spacious Santa's Workshop, which features a Reindeer Coloring Station, Letter Writing to Santa Station for children, Raffle to win a Mercedes-Benz Kids Car and a "Name the Baby Reindeer Contest," while families wait in line for their photo with Santa to create special holiday memories. A portion of all photos with Santa will benefit Kids in Crisis, a non-profit organization based in Greenwich. A Kids in Crisis Giving Tree will also be available for people to support the important work of Kids in Crisis. The Greenwich Reindeer Festival and Sam Bridge Nursery are proud to support Kids in Crisis for the fourteenth consecutive year. This all takes place just minutes from downtown Greenwich, Parking is free.

Groenwich First Selectman Fred Camillo said, "The annual Greenwich Reindeer Festival is an event that celebrates our community's holiday spirit. While serving to mark the start of the holiday season and foster memories that will last a lifetime, the event will also set aside a portion of all photos with Santa that will benefit Kicks in Crisis, a non-profit organization based in Greenwich. A Kids in Crisis Giving Tree will also be available for people to support the important work of Kids in Crisis. I look forward to kicking off the 2022 holiday season in Greenwich with all residents on the 25th, See you soon!"