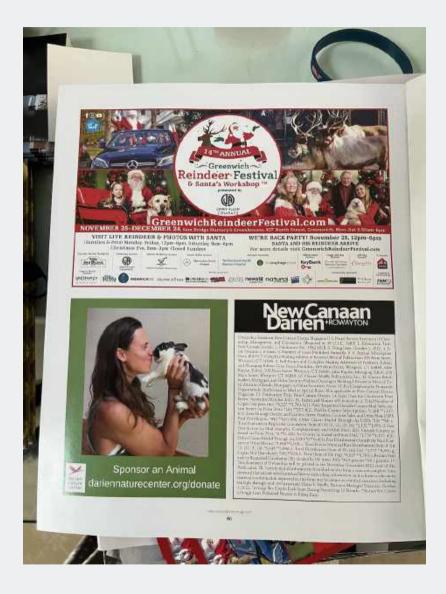

#### 14<sup>th</sup> Annual Greenwich Reindeer Festival & Santa's Workshop presented by Jenny Allen/Compass Real Estate Sam Bridge Nursery & Greenhouses November 25 – December 24, 2022

Santa and his three LIVE reindeer return to Greenwich for the 14th Annual Greenwich Reindeer Festival & Santa's Workshop presented by Jenny Allen / Compass Real Estate, "the North Pole on North Street," Sam Bridge Nursery & Greenhouses, 437 North Street, Greenwich, Connecticut, from November 25 to December 24, 2022. The cherished town tradition continues for the fourteenth consecutive year at this expansive nursery where visitors can have their photo taken with Santa, meet the reindeer and also enjoy Santa's Workshop, which provides more space for families, "Letter Writing to Santa Station" sponsored by Greenwich Pediatric Dental Group and a 'Reindeer Coloring Station" sponsored by Jenny Allen/Compass while waiting in line for their photo with Santa. A portion of all photos with Santa will be donated to Kids In Crisis, a nonprofit organization based in Greenwich, A Kids In Crisis Giving Tree will also be available for people to support their important mission. This all takes place just minutes from downtown Greenwich. Parking is free. Children, adults, and all dogs (on leashes) can have their photo taken with Santa at Santa's Workshop, PLEASE BRING YOUR DOG FOR PHOTOS WITH SANTA ANYTIME WE'RE OPEN, but for an added incentive to visit Santa with your dog when the lines aren't as long as Saturday, you'll receive a Doggy Gift Bag sponsored by Cornell University Veterinary Specialists every Monday - Friday throughout the event.

The community is invited to Sam Bridge for a "We're Back Party" on Friday, November 25, from noon to 6 p.m. and Saturday, November 26, 9 a.m to 6 p.m., when Santa's Workshop officially opens for photos with Santa, While waiting for the reindeer to arrive Friday afternoon, everyone can enjoy special refreshments, face-painting, belloon artists, live music entertainment and many other special activities, which will also continue air-day Saturday!

Please check the website, www.GreenwichReindeerFestival.com, for all pricing for all photo packages. Hours for the Photos with Santa, are Monday through Friday, 12 p.m. to 6 p.m. and Saturday, 9 a.m. to 6 p.m. Sam Bridge is closed on Sundays. The reindeer will depart on Thursday, December 22 but Santa will remain for photos through Christmas Eve, Saturday, 9 a.m. to 3 p.m.

### **GRF 2022 Calendar Listing**

A big thank you to our many sponsors who help to make this very special holiday event possible: Sam Bridge Nursery & Greenhouses, Jenny Allen/Compass Real Estate, Greenwich Pediatric Dental Group, Mercedes-Benz of Greenwich, KeyBank, Greenwich Hospital, Little Friends, Frontier, Law Offices of Mark Sherman, Cornell University Veterinary Specialists, Vineyard Vines, Eagle Fence & Guardrail, Interstate & Lakeland Lumber. Premier Media Sponsor; Greenwich Magazine / Moffly Media and many additional valued Media Sponsors. For more information and to view all sponsors, please visit; www.GreenwichReindeerFestival.com