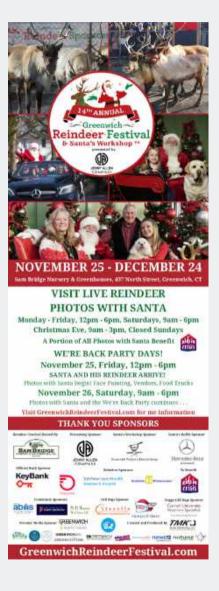

#### 14<sup>th</sup> Annual Greenwich Reindeer Festival & Santa's Workshop presented by Jenny Allen/Compass Real Estate Sam Bridge Nursery & Greenhouses November 25 – December 24, 2022

Santa and his three LIVE reindeer return to Greenwich for the 14th Annual Greenwich Reindeer Festival & Santa's Workshop presented by Jenny Allen / Compass Real Estate, "the North Pole on North Street," Sam Bridge Nursery & Greenhouses, 437 North Street, Greenwich, Connecticut, from November 25 to December 24, 2022. The cherished town tradition continues for the fourteenth consecutive year at this expansive nursery where visitors can have their photo taken with Santa, meet the reindeer and also enjoy Santa's Workshop, which provides more space for families, "Letter Writing to Santa Station" sponsored by Greenwich Pediatric Dental Group and a 'Reindeer Coloring Station" sponsored by Jenny Allen/Compass while waiting in line for their photo with Santa. A portion of all photos with Santa will be donated to Kids In Crisis, a nonprofit organization based in Greenwich, A Kids In Crisis Giving Tree will also be available for people to support their important mission. This all takes place just minutes from downtown Greenwich. Parking is free. Children, adults, and all dogs (on leashes) can have their photo taken with Santa at Santa's Workshop, PLEASE BRING YOUR DOG FOR PHOTOS WITH SANTA ANYTIME WE'RE OPEN, but for an added incentive to visit Santa with your dog when the lines aren't as long as Saturday, you'll receive a Doggy Gift Bag sponsored by Cornell University Veterinary Specialists every Monday - Friday throughout the event.

The community is invited to Sam Bridge for a "We're Back Party" on Friday, November 25, from noon to 6 p.m. and Saturday, November 26, 9 a.m to 6 p.m., when Santa's Workshop officially opens for photos with Santa, While waiting for the reindeer to arrive Friday afternoon, everyone can enjoy special refreshments, face-painting, belloon artists, live music entertainment and many other special activities, which will also continue air-day Saturday!

Please check the website, www.GreenwichReindeerFestival.com, for all pricing for all photo packages. Hours for the Photos with Santa, are Monday through Friday, 12 p.m. to 6 p.m. and Saturday, 9 a.m. to 6 p.m. Sam Bridge is closed on Sundays. The reindeer will depart on Thursday, December 22 but Santa will remain for photos through Christmas Eve, Saturday, 9 a.m. to 3 p.m.