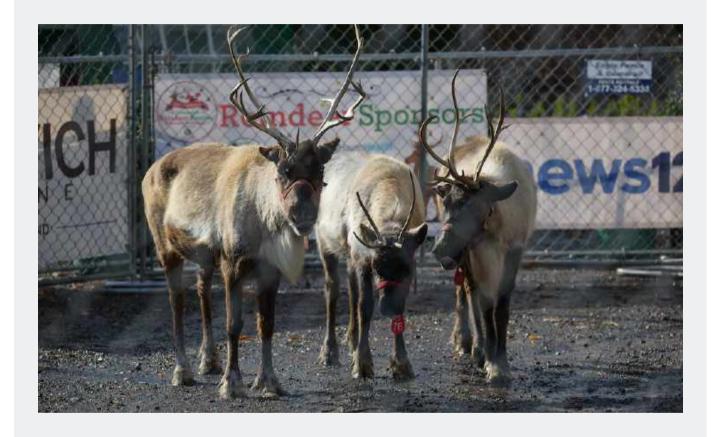

Returning for the third year is our special reindeer, Iris. Iris had a baby girl reindeer, a calf, earlier this year. The calf will be joining the festivities with her mother at the Greenwich Reindeer Festival & Santa's Workshop. Since the calf has not been named, a "Name The Baby Girl Reindeer Contest" will take place. Santa will chose the winning name on December 24. The winner will receive a Mercedes-Benz Kids Pedal Car. A second Mercedes-Benz Kids Pedal Car will be a part of a Raffle for everyone who has their Photo with Santa, which will also be chosen by Santa on December 24.

Returning for the third year is our special reindeer, Iris. Iris had a baby girl reindeer, a calf, earlier this year. The calf will be joining the festivities with her mother at the Greenwich Reindeer Festival & Santa's Workshop. Since the calf has not been named, a "Name The Baby Girl Reindeer Contest" will take place. Santa will chose the winning name on December 24. The winner will receive a Mercedes-Benz Kids Electric Car. A second Mercedes-Benz Kids Electric Car will be a part of a Raffle for everyone who has their Photo with Santa, which will also be chosen by Santa on December 24.