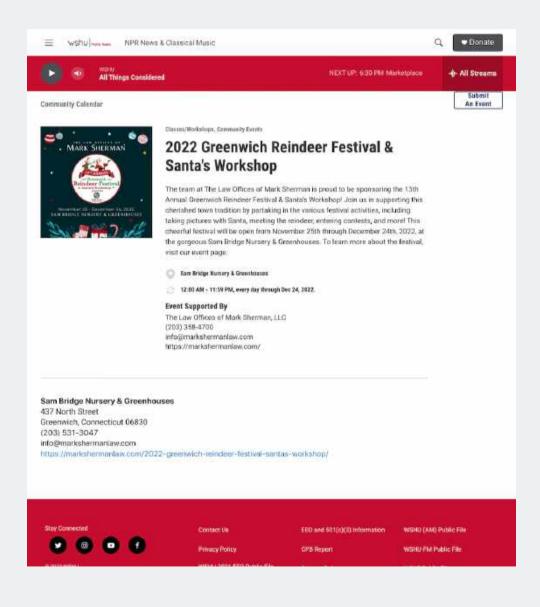

#### 14<sup>th</sup> Annual Greenwich Reindeer Festival & Santa's Workshop presented by Jenny Allen/Compass Real Estate Sam Bridge Nursery & Greenhouses November 25 – December 24, 2022

Santa and his three LIVE reindeer return to Greenwich for the 14th Annual Greenwich Reindeer Festival & Santa's Workshop presented by Jenny Allen / Compass Real Estate, "the North Pole on North Street," Sam Bridge Nursery & Greenhouses, 437 North Street, Greenwich, Connecticut, from November 25 to December 24, 2022. The cherished town tradition continues for the fourteenth consecutive year at this expansive nursery where visitors can have their photo taken with Santa, meet the reindeer and also enjoy Santa's Workshop, which provides more space for families, "Letter Writing to Santa Station" sponsored by Greenwich Pediatric Dental Group and a 'Reindeer Coloring Station" sponsored by Jenny Allen/Compass while waiting in line for their photo with Santa. A portion of all photos with Santa will be donated to Kids In Crisis, a nonprofit organization based in Greenwich, A Kids In Crisis Giving Tree will also be available for people to support their important mission. This all takes place just minutes from downtown Greenwich. Parking is free. Children, adults, and all dogs (on leashes) can have their photo taken with Santa at Santa's Workshop, PLEASE BRING YOUR DOG FOR PHOTOS WITH SANTA ANYTIME WE'RE OPEN, but for an added incentive to visit Santa with your dog when the lines aren't as long as Saturday, you'll receive a Doggy Gift Bag sponsored by Cornell University Veterinary Specialists every Monday - Friday throughout the event.

The community is invited to Sam Bridge for a "We're Back Party" on Friday, November 25, from noon to 6 p.m. and Saturday, November 26, 9 a.m to 6 p.m., when Santa's Workshop officially opens for photos with Santa, While waiting for the reindeer to arrive Friday afternoon, everyone can enjoy special refreshments, face-painting, belloon artists, live music entertainment and many other special activities, which will also continue air-day Saturday!

Please check the website, www.GreenwichReindeerFestival.com, for all pricing for all photo packages. Hours for the Photos with Santa, are Monday through Friday, 12 p.m. to 6 p.m. and Saturday, 9 a.m. to 6 p.m. Sam Bridge is closed on Sundays. The reindeer will depart on Thursday, December 22 but Santa will remain for photos through Christmas Eve, Saturday, 9 a.m. to 3 p.m.