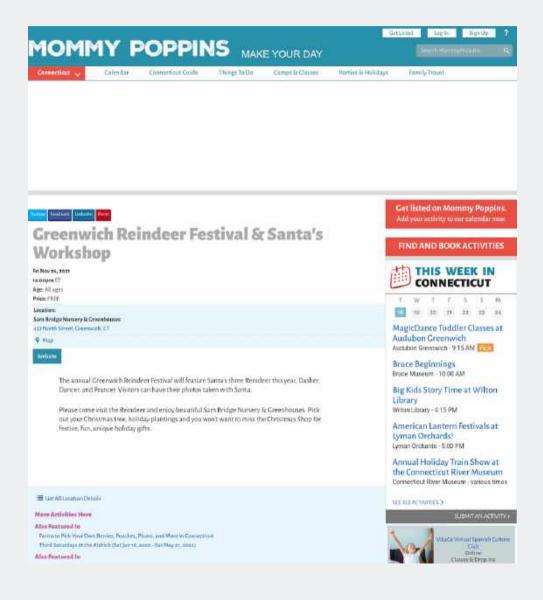

### Reindeer Festival & Santa's Village | Mommy Poppins -Things to Do with Kids

mommypoppins.com/connecticut-kids/ev...

**Estimated Views** 

8.59K <sup>☉</sup>

Estimated views calculated based on audience size and social engagement