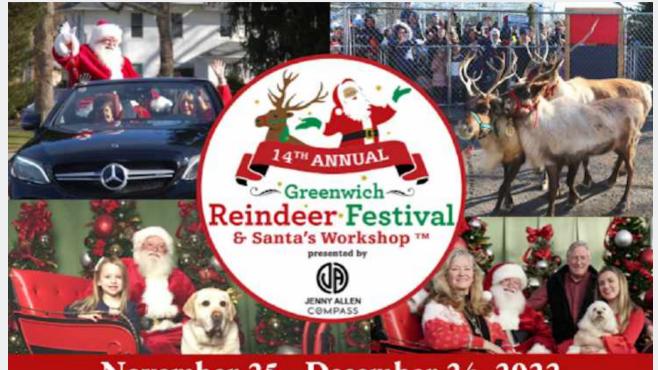

# 14th Annual Greenwich Reindeer Festival & Santa's Workshop presented by Jenny Allen/Compass

Created & Produced by TMK Event Marketing, LLC

#### 14<sup>th</sup> Annual Greenwich Reindeer Festival & Santa's Workshop presented by Jenny Allen/Compass Real Estate Sam Bridge Nursery & Greenhouses November 25 – December 24, 2022

Santa and his three LIVE reindeer return to Greenwich for the 14th Annual Greenwich Reindeer Festival & Santa's Workshop presented by Jenny Allen / Compass Real Estate, "the North Pole on North Street," Sam Bridge Nursery & Greenhouses, 437 North Street, Greenwich, Connecticut, from November 25 to December 24, 2022. The cherished town tradition continues for the fourteenth consecutive year at this expansive nursery where visitors can have their photo taken with Santa, meet the reindeer and also enjoy Santa's Workshop, which provides more space for families, "Letter Writing to Santa Station" sponsored by Greenwich Pediatric Dental Group and a 'Reindeer Coloring Station" sponsored by Jenny Allen/Compass while waiting in line for their photo with Santa. A portion of all photos with Santa will be donated to Kids In Crisis, a nonprofit organization based in Greenwich, A Kids In Crisis Giving Tree will also be available for people to support their important mission. This all takes place just minutes from downtown Greenwich. Parking is free. Children, adults, and all dogs (on leashes) can have their photo taken with Santa at Santa's Workshop, PLEASE BRING YOUR DOG FOR PHOTOS WITH SANTA ANYTIME WE'RE OPEN, but for an added incentive to visit Santa with your dog when the lines aren't as long as Saturday, you'll receive a Doggy Gift Bag sponsored by Cornell University Veterinary Specialists every Monday - Friday throughout the event.

#### Sam Bridge Nursery & Greenhouses November 25 – December 24, 2022

Santa Claus and his three LIVE reindeer are coming to town, as they return to Greenwich for the much anticipated 14th Annual Greenwich Reindeer Festival & Santa's Workshop presented by Jenny Alten/Compass Real Estate, "the North Pole on North Street," Sam Bridge Nursery & Greenhouses, 437 North Street, Greenwich, Connecticut, from November 25 to December 24, 2022. The cherished town tradition continues for the fourteenth consecutive year at the expansive nursery where visitors can have their photo taken with Santa, meet the reindeer and also enjoy the spacious Santa's Workshop, which features a Reindeer Coloring Station, Letter Writing to Santa Station for children, Raffle to win a Mercedes-Benz Kids Car and a "Name the Baby Reindeer Contest," while families wait in line for their photo with Santa to create special holiday memories. A portion of all photos with Santa will benefit Kids in Crisis, a non-profit organization based in Greenwich. A Kids in Crisis Giving Tree will also be available for people to support the important work of Kids in Crisis. The Greenwich Reindeer Festival and Sam Bridge Nursery are proud to support Kids in Crisis for the fourteenth consecutive year. This all takes place just minutes from downtown Greenwich, Parking is free.