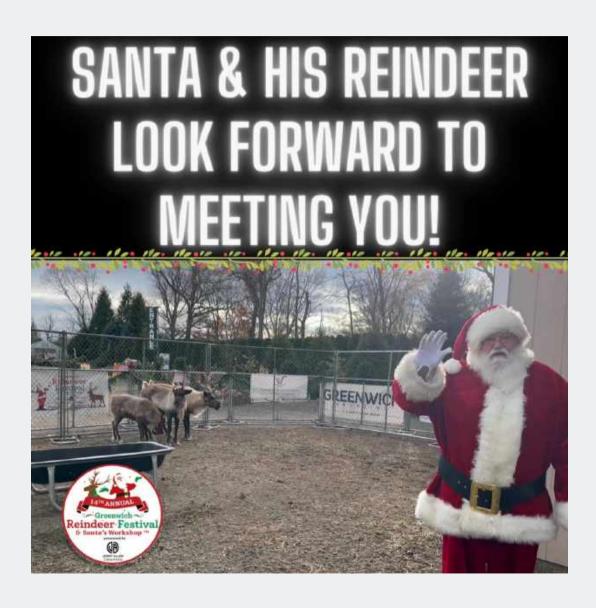

Throughout the four weeks, the reindeer will make Sam Bridge their home, thanks to Reindeer Sponsors Sam Bridge Nursery & Greenhouses, Greenwich Hospital, Frontier Communications, and Little Friends. Children, adults, and dogs (on leashes) can have their photo taken with Santa at Santa's Workshop. Please check the website, <a href="https://www.Greenwichreindeerfestival.com">www.Greenwichreindeerfestival.com</a>, for all pricing for all photo packages. Hours for the Photos with Santa, are Monday through Friday, 12 p.m. to 6 p.m. and Saturday, 9 a.m. to 6 p.m. Sam Bridge Nursery & Greenhouses is closed on Sundays. The reindeer will depart on Thursday, December 22 but Santa will remain for photos through Christmas Eve, Saturday, 9 a.m. to 3 p.m.

Throughout the four weeks, the reindeer will make Sam Bridge their home, thanks to Reindeer Sponsors Sam Bridge Nursery & Greenhouses, Greenwich Hospital, Frontier Communications, and Little Friends. Children, adults, and dogs (on leashes) can have their photo taken with Santa at Santa's Workshop. Please check the website, www.Greenwichreindeerfestival.com, for all pricing for all photo packages. Hours for the Photos with Santa, are Monday through Friday, 12 p.m. to 6 p.m. and Saturday, 9 a.m. to 6 p.m. Sam Bridge Nursery & Greenhouses is closed on Sundays. The reindeer will depart on Thursday, December 22 but Santa will remain for photos through Christmas Eve, Saturday, 9 a.m. to 3 p.m.