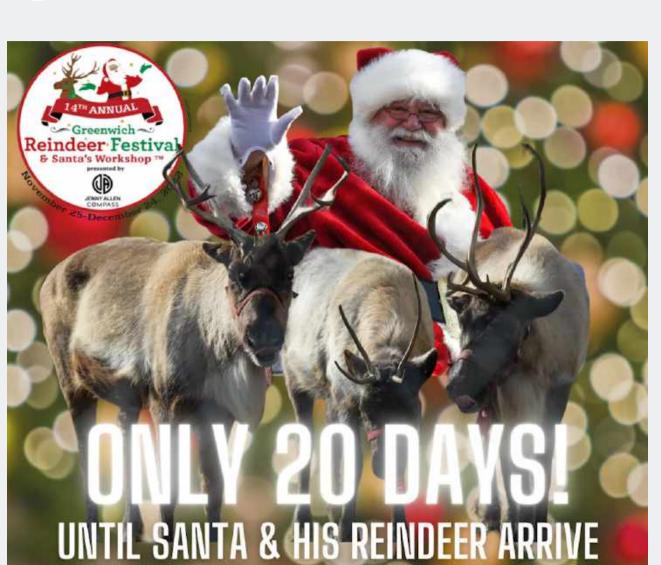

#### Sam Bridge Nursery & Greenhouses November 25 – December 24, 2022

Santa Claus and his three LIVE reindeer are coming to town, as they return to Greenwich for the much anticipated 14th Annual Greenwich Reindeer Festival & Santa's Workshop presented by Jenny Alten/Compass Real Estate, "the North Pole on North Street," Sam Bridge Nursery & Greenhouses, 437 North Street, Greenwich, Connecticut, from November 25 to December 24, 2022. The cherished town tradition continues for the fourteenth consecutive year at the expansive nursery where visitors can have their photo taken with Santa, meet the reindeer and also enjoy the spacious Santa's Workshop, which features a Reindeer Coloring Station, Letter Writing to Santa Station for children, Raffle to win a Mercedes-Benz Kids Car and a "Name the Baby Reindeer Contest," while families wait in line for their photo with Santa to create special holiday memories. A portion of all photos with Santa will benefit Kids in Crisis, a non-profit organization based in Greenwich. A Kids in Crisis Giving Tree will also be available for people to support the important work of Kids in Crisis. The Greenwich Reindeer Festival and Sam Bridge Nursery are proud to support Kids in Crisis for the fourteenth consecutive year. This all takes place just minutes from downtown Greenwich, Parking is free.

Throughout the four weeks, the reindeer will make Sam Bridge their home, thanks to Reindeer Sponsors Sam Bridge Nursery & Greenhouses, Greenwich Hospital, Frontier Communications, and Little Friends. Children, adults, and dogs (on leashes) can have their photo taken with Santa at Santa's Workshop. Please check the website, <a href="https://www.Greenwichreindeerfestival.com">www.Greenwichreindeerfestival.com</a>, for all pricing for all photo packages. Hours for the Photos with Santa, are Monday through Friday, 12 p.m. to 6 p.m. and Saturday, 9 a.m. to 6 p.m. Sam Bridge Nursery & Greenhouses is closed on Sundays. The reindeer will depart on Thursday, December 22 but Santa will remain for photos through Christmas Eve, Saturday, 9 a.m. to 3 p.m.

Returning for the third year is our special reindeer, Iris. Iris had a baby girl reindeer, a calf, earlier this year. The calf will be joining the festivities with her mother at the Greenwich Reindeer Festival & Santa's Workshop. Since the calf has not been named, a "Name The Baby Girl Reindeer Contest" will take place. Santa will chose the winning name on December 24. The winner will receive a Mercedes-Benz Kids Pedal Car. A second Mercedes-Benz Kids Pedal Car will be a part of a Raffle for everyone who has their Photo with Santa, which will also be chosen by Santa on December 24.