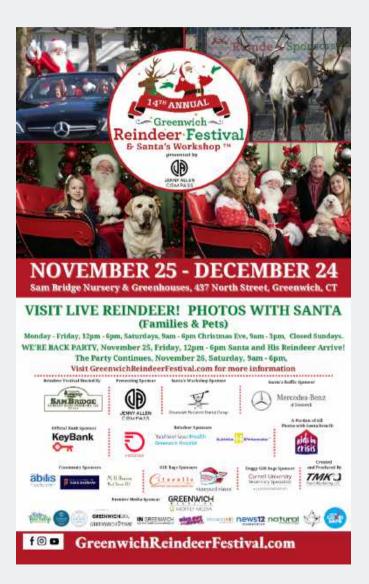

#### 14<sup>th</sup> Annual Greenwich Reindeer Festival & Santa's Workshop presented by Jenny Allen/Compass Real Estate Sam Bridge Nursery & Greenhouses November 25 – December 24, 2022

Santa and his three LIVE reindeer return to Greenwich for the 14th Annual Greenwich Reindeer Festival & Santa's Workshop presented by Jenny Allen / Compass Real Estate, "the North Pole on North Street," Sam Bridge Nursery & Greenhouses, 437 North Street, Greenwich, Connecticut, from November 25 to December 24, 2022. The cherished town tradition continues for the fourteenth consecutive year at this expansive nursery where visitors can have their photo taken with Santa, meet the reindeer and also enjoy Santa's Workshop, which provides more space for families, "Letter Writing to Santa Station" sponsored by Greenwich Pediatric Dental Group and a 'Reindeer Coloring Station" sponsored by Jenny Allen/Compass while waiting in line for their photo with Santa. A portion of all photos with Santa will be donated to Kids In Crisis, a nonprofit organization based in Greenwich, A Kids In Crisis Giving Tree will also be available for people to support their important mission. This all takes place just minutes from downtown Greenwich. Parking is free. Children, adults, and all dogs (on leashes) can have their photo taken with Santa at Santa's Workshop, PLEASE BRING YOUR DOG FOR PHOTOS WITH SANTA ANYTIME WE'RE OPEN, but for an added incentive to visit Santa with your dog when the lines aren't as long as Saturday, you'll receive a Doggy Gift Bag sponsored by Cornell University Veterinary Specialists every Monday - Friday throughout the event.

The community is invited to Sam Bridge for a "We're Back Party" on Friday, November 25, from noon to 6 p.m. and Saturday, November 26, 9 a.m to 6 p.m., when Santa's Workshop officially opens for photos with Santa, While waiting for the reindeer to arrive Friday afternoon, everyone can enjoy special refreshments, face-painting, belloon artists, live music entertainment and many other special activities, which will also continue air-day Saturday!

Please check the website, www.GreenwichReindeerFestival.com, for all pricing for all photo packages. Hours for the Photos with Santa, are Monday through Friday, 12 p.m. to 6 p.m. and Saturday, 9 a.m. to 6 p.m. Sam Bridge is closed on Sundays. The reindeer will depart on Thursday, December 22 but Santa will remain for photos through Christmas Eve, Saturday, 9 a.m. to 3 p.m.

### **GRF 2022 Calendar Listing**

A big thank you to our many sponsors who help to make this very special holiday event possible: Sam Bridge Nursery & Greenhouses, Jenny Allen/Compass Real Estate, Greenwich Pediatric Dental Group, Mercedes-Benz of Greenwich, KeyBank, Greenwich Hospital, Little Friends, Frontier, Law Offices of Mark Sherman, Cornell University Veterinary Specialists, Vineyard Vines, Eagle Fence & Guardrail, Interstate & Lakeland Lumber. Premier Media Sponsor; Greenwich Magazine / Moffly Media and many additional valued Media Sponsors. For more information and to view all sponsors, please visit; www.GreenwichReindeerFestival.com