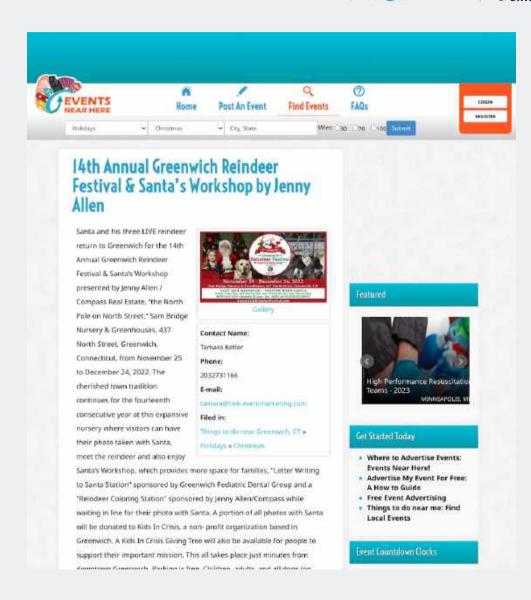

#### 14<sup>th</sup> Annual Greenwich Reindeer Festival & Santa's Workshop presented by Jenny Allen/Compass Real Estate Sam Bridge Nursery & Greenhouses November 25 – December 24, 2022

Santa and his three LIVE reindeer return to Greenwich for the 14th Annual Greenwich Reindeer Festival & Santa's Workshop presented by Jenny Allen / Compass Real Estate, "the North Pole on North Street," Sam Bridge Nursery & Greenhouses, 437 North Street, Greenwich, Connecticut, from November 25 to December 24, 2022. The cherished town tradition continues for the fourteenth consecutive year at this expansive nursery where visitors can have their photo taken with Santa, meet the reindeer and also enjoy Santa's Workshop, which provides more space for families, "Letter Writing to Santa Station" sponsored by Greenwich Pediatric Dental Group and a 'Reindeer Coloring Station" sponsored by Jenny Allen/Compass while waiting in line for their photo with Santa. A portion of all photos with Santa will be donated to Kids In Crisis, a nonprofit organization based in Greenwich, A Kids In Crisis Giving Tree will also be available for people to support their important mission. This all takes place just minutes from downtown Greenwich. Parking is free. Children, adults, and all dogs (on leashes) can have their photo taken with Santa at Santa's Workshop, PLEASE BRING YOUR DOG FOR PHOTOS WITH SANTA ANYTIME WE'RE OPEN, but for an added incentive to visit Santa with your dog when the lines aren't as long as Saturday, you'll receive a Doggy Gift Bag sponsored by Cornell University Veterinary Specialists every Monday - Friday throughout the event.

The community is invited to Sam Bridge for a "We're Back Party" on Friday, November 25, from noon to 6 p.m. and Saturday, November 26, 9 a.m to 6 p.m., when Santa's Workshop officially opens for photos with Santa, While waiting for the reindeer to arrive Friday afternoon, everyone can enjoy special refreshments, face-painting, belloon artists, live music entertainment and many other special activities, which will also continue air-day Saturday!

Please check the website, www.GreenwichReindeerFestival.com, for all pricing for all photo packages. Hours for the Photos with Santa, are Monday through Friday, 12 p.m. to 6 p.m. and Saturday, 9 a.m. to 6 p.m. Sam Bridge is closed on Sundays. The reindeer will depart on Thursday, December 22 but Santa will remain for photos through Christmas Eve, Saturday, 9 a.m. to 3 p.m.