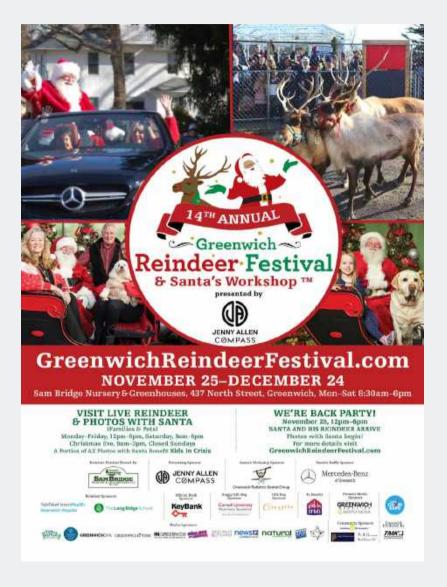

#### 14<sup>th</sup> Annual Greenwich Reindeer Festival & Santa's Workshop presented by Jenny Allen/Compass Real Estate Sam Bridge Nursery & Greenhouses November 25 – December 24, 2022

Santa and his three LIVE reindeer return to Greenwich for the 14th Annual Greenwich Reindeer Festival & Santa's Workshop presented by Jenny Allen / Compass Real Estate, "the North Pole on North Street," Sam Bridge Nursery & Greenhouses, 437 North Street, Greenwich, Connecticut, from November 25 to December 24, 2022. The cherished town tradition continues for the fourteenth consecutive year at this expansive nursery where visitors can have their photo taken with Santa, meet the reindeer and also enjoy Santa's Workshop, which provides more space for families, "Letter Writing to Santa Station" sponsored by Greenwich Pediatric Dental Group and a 'Reindeer Coloring Station" sponsored by Jenny Allen/Compass while waiting in line for their photo with Santa. A portion of all photos with Santa will be donated to Kids In Crisis, a nonprofit organization based in Greenwich, A Kids In Crisis Giving Tree will also be available for people to support their important mission. This all takes place just minutes from downtown Greenwich. Parking is free. Children, adults, and all dogs (on leashes) can have their photo taken with Santa at Santa's Workshop, PLEASE BRING YOUR DOG FOR PHOTOS WITH SANTA ANYTIME WE'RE OPEN, but for an added incentive to visit Santa with your dog when the lines aren't as long as Saturday, you'll receive a Doggy Gift Bag sponsored by Cornell University Veterinary Specialists every Monday - Friday throughout the event.

The community is invited to Sam Bridge for a "We're Back Party" on Friday, November 25, from noon to 6 p.m. and Saturday, November 26, 9 a.m to 6 p.m., when Santa's Workshop officially opens for photos with Santa, While waiting for the reindeer to arrive Friday afternoon, everyone can enjoy special refreshments, face-painting, belloon artists, live music entertainment and many other special activities, which will also continue air-day Saturday!

Please check the website, www.GreenwichReindeerFestival.com, for all pricing for all photo packages. Hours for the Photos with Santa, are Monday through Friday, 12 p.m. to 6 p.m. and Saturday, 9 a.m. to 6 p.m. Sam Bridge is closed on Sundays. The reindeer will depart on Thursday, December 22 but Santa will remain for photos through Christmas Eve, Saturday, 9 a.m. to 3 p.m.

### **GRF 2022 Calendar Listing**

A big thank you to our many sponsors who help to make this very special holiday event possible: Sam Bridge Nursery & Greenhouses, Jenny Allen/Compass Real Estate, Greenwich Pediatric Dental Group, Mercedes-Benz of Greenwich, KeyBank, Greenwich Hospital, Little Friends, Frontier, Law Offices of Mark Sherman, Cornell University Veterinary Specialists, Vineyard Vines, Eagle Fence & Guardrail, Interstate & Lakeland Lumber. Premier Media Sponsor; Greenwich Magazine / Moffly Media and many additional valued Media Sponsors. For more information and to view all sponsors, please visit; www.GreenwichReindeerFestival.com