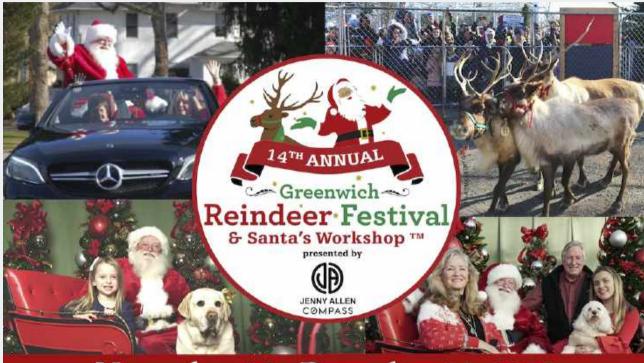

# 14th Annual Greenwich Reindeer Festival & Santa's Workshop presented by Jenny Allen/Compass

Created & Produced by TMK Event Marketing, LLC

#### 14<sup>th</sup> Annual Greenwich Reindeer Festival & Santa's Workshop presented by Jenny Allen/Compass Real Estate Sam Bridge Nursery & Greenhouses November 25 – December 24, 2022

Santa and his three LIVE reindeer return to Greenwich for the 14th Annual Greenwich Reindeer Festival & Santa's Workshop presented by Jenny Allen / Compass Real Estate, "the North Pole on North Street," Sam Bridge Nursery & Greenhouses, 437 North Street, Greenwich, Connecticut, from November 25 to December 24, 2022. The cherished town tradition continues for the fourteenth consecutive year at this expansive nursery where visitors can have their photo taken with Santa, meet the reindeer and also enjoy Santa's Workshop, which provides more space for families, "Letter Writing to Santa Station" sponsored by Greenwich Pediatric Dental Group and a 'Reindeer Coloring Station" sponsored by Jenny Allen/Compass while waiting in line for their photo with Santa. A portion of all photos with Santa will be donated to Kids In Crisis, a nonprofit organization based in Greenwich, A Kids In Crisis Giving Tree will also be available for people to support their important mission. This all takes place just minutes from downtown Greenwich. Parking is free. Children, adults, and all dogs (on leashes) can have their photo taken with Santa at Santa's Workshop, PLEASE BRING YOUR DOG FOR PHOTOS WITH SANTA ANYTIME WE'RE OPEN, but for an added incentive to visit Santa with your dog when the lines aren't as long as Saturday, you'll receive a Doggy Gift Bag sponsored by Cornell University Veterinary Specialists every Monday - Friday throughout the event.

#### Sam Bridge Nursery & Greenhouses November 25 – December 24, 2022

Santa Claus and his three LIVE reindeer are coming to town, as they return to Greenwich for the much anticipated 14th Annual Greenwich Reindeer Festival & Santa's Workshop presented by Jenny Alten/Compass Real Estate, "the North Pole on North Street," Sam Bridge Nursery & Greenhouses, 437 North Street, Greenwich, Connecticut, from November 25 to December 24, 2022. The cherished town tradition continues for the fourteenth consecutive year at the expansive nursery where visitors can have their photo taken with Santa, meet the reindeer and also enjoy the spacious Santa's Workshop, which features a Reindeer Coloring Station, Letter Writing to Santa Station for children, Raffle to win a Mercedes-Benz Kids Car and a "Name the Baby Reindeer Contest," while families wait in line for their photo with Santa to create special holiday memories. A portion of all photos with Santa will benefit Kids in Crisis, a non-profit organization based in Greenwich. A Kids in Crisis Giving Tree will also be available for people to support the important work of Kids in Crisis. The Greenwich Reindeer Festival and Sam Bridge Nursery are proud to support Kids in Crisis for the fourteenth consecutive year. This all takes place just minutes from downtown Greenwich, Parking is free.