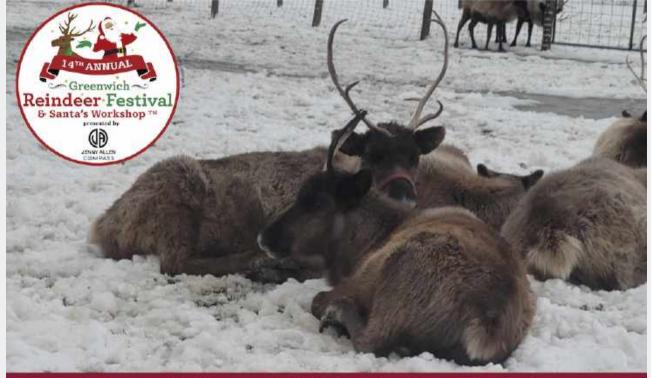

#### 14<sup>th</sup> Annual Greenwich Reindeer Festival & Santa's Workshop presented by Jenny Allen/Compass Real Estate Sam Bridge Nursery & Greenhouses November 25 – December 24, 2022

Santa and his three LIVE reindeer return to Greenwich for the 14th Annual Greenwich Reindeer Festival & Santa's Workshop presented by Jenny Allen / Compass Real Estate, "the North Pole on North Street," Sam Bridge Nursery & Greenhouses, 437 North Street, Greenwich, Connecticut, from November 25 to December 24, 2022. The cherished town tradition continues for the fourteenth consecutive year at this expansive nursery where visitors can have their photo taken with Santa, meet the reindeer and also enjoy Santa's Workshop, which provides more space for families, "Letter Writing to Santa Station" sponsored by Greenwich Pediatric Dental Group and a 'Reindeer Coloring Station" sponsored by Jenny Allen/Compass while waiting in line for their photo with Santa. A portion of all photos with Santa will be donated to Kids In Crisis, a nonprofit organization based in Greenwich, A Kids In Crisis Giving Tree will also be available for people to support their important mission. This all takes place just minutes from downtown Greenwich. Parking is free. Children, adults, and all dogs (on leashes) can have their photo taken with Santa at Santa's Workshop, PLEASE BRING YOUR DOG FOR PHOTOS WITH SANTA ANYTIME WE'RE OPEN, but for an added incentive to visit Santa with your dog when the lines aren't as long as Saturday, you'll receive a Doggy Gift Bag sponsored by Cornell University Veterinary Specialists every Monday - Friday throughout the event.

#### Sam Bridge Nursery & Greenhouses November 25 – December 24, 2022

Santa Claus and his three LIVE reindeer are coming to town, as they return to Greenwich for the much anticipated 14th Annual Greenwich Reindeer Festival & Santa's Workshop presented by Jenny Alten/Compass Real Estate, "the North Pole on North Street," Sam Bridge Nursery & Greenhouses, 437 North Street, Greenwich, Connecticut, from November 25 to December 24, 2022. The cherished town tradition continues for the fourteenth consecutive year at the expansive nursery where visitors can have their photo taken with Santa, meet the reindeer and also enjoy the spacious Santa's Workshop, which features a Reindeer Coloring Station, Letter Writing to Santa Station for children, Raffle to win a Mercedes-Benz Kids Car and a "Name the Baby Reindeer Contest," while families wait in line for their photo with Santa to create special holiday memories. A portion of all photos with Santa will benefit Kids in Crisis, a non-profit organization based in Greenwich. A Kids in Crisis Giving Tree will also be available for people to support the important work of Kids in Crisis. The Greenwich Reindeer Festival and Sam Bridge Nursery are proud to support Kids in Crisis for the fourteenth consecutive year. This all takes place just minutes from downtown Greenwich, Parking is free.

#### Sam Bridge Nursery & Greenhouses November 25 – December 24, 2022

Santa Claus and his three LIVE reindeer are coming to town this Friday, November 25, 12 p.m. rain or shine, as they return to Greenwich for the much anticipated 14th Annual Greenwich Reindeer Festival & Santa's Workshop presented by Jenny Allen/Compass Real Estate, "the North Pole on North Street," Sam Bridge Nursery & Greenhouses, 437 North Street, Greenwich, Connecticut, from November 25 to December 24, 2022. Joning Santa will be Fred Camillo, First Selectrona, Town of Greenwich as they arrive in style in their Mercedes-Benz thanks for Mercedes-Benz of Greenwich. The cherished town tradition continues for the fourteenth consecutive year at this expansive nursery where visitors can have their photo taken with Santa, meet the reindeer and also enjoy the new spacious Santa's Workshop, which features a Reindeer Coloring Station and Letter Writing to Santa Station for children while families wait in line for their photo with Santa to create special holiday memories. A portion of all photos with Santa will benefit Kids In Crisis, a non-profit organization based in Greenwich. A Kids In Crisis Giving Tree will also be available for people to support their important mission. This all takes place just minutes from downtown Greenwich. Parking is free.