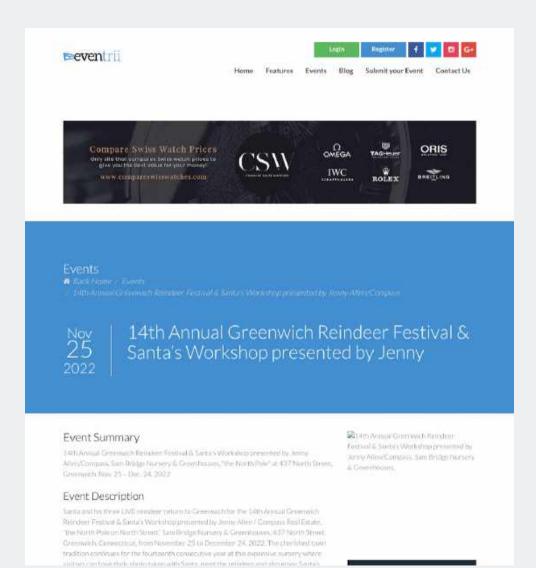

### 14th Annual Greenwich Reindeer Festival & Santa's Workshop presented by Jenny Allen/Compass

November 25 – December 24, 2022. This cherished family tradition returns to Sam Bridge Nursery & Greenhouses with special thanks for our presenting sponsor, Jenny Allen, a Greenwich native and top real estate broker with Compass Real Estate.

#### 14th Annual Greenwich Reindeer Festival & Santa's Workshop presented by Jenny Allen/Compass

November 25 - December 24, 2022. This cherished family tradition returns to Sam Bridge Nursery & Greenhouses with special thanks for our presenting sponsor, Jenny Allen, a Greenwich native and top real estate broker with Compass Real Estate. Santa and his three LIVE reindeer return to Greenwich for the 14th Annual Greenwich Reindeer Festival & Santa's Workshop presented by Jenny Allen / Compass Real Estate, "the North Pole on North Street," Sam-Bridge Nursery & Greenhouses, 437 North Street, Greenwich, Connecticut, from November 25 to December 24, 2022. The cherished town tradition continues for the fourteenth consecutive year at this exeansive musery where visitors can have