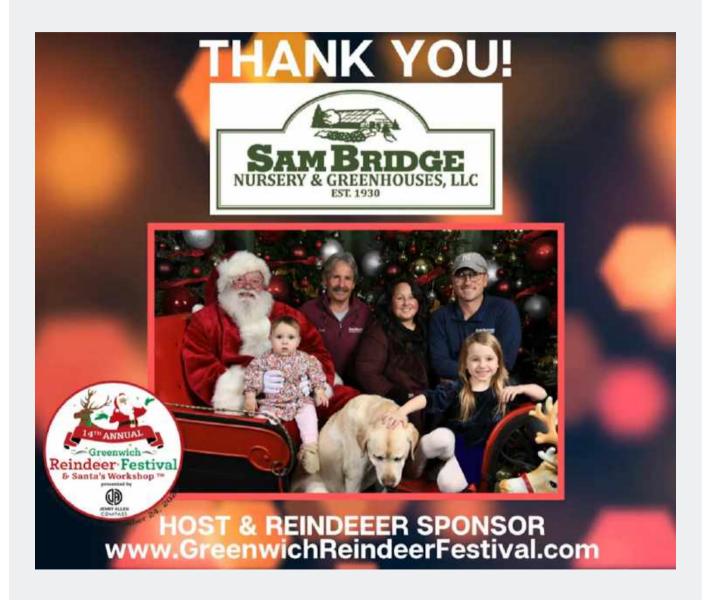

#### 14<sup>th</sup> Annual Greenwich Reindeer Festival & Santa's Workshop presented by Jenny Allen/Compass Real Estate Sam Bridge Nursery & Greenhouses November 25 – December 24, 2022

Santa and his three LIVE reindeer return to Greenwich for the 14th Annual Greenwich Reindeer Festival & Santa's Workshop presented by Jenny Allen / Compass Real Estate, "the North Pole on North Street," Sam Bridge Nursery & Greenhouses, 437 North Street, Greenwich, Connecticut, from November 25 to December 24, 2022. The cherished town tradition continues for the fourteenth consecutive year at this expansive nursery where visitors can have their photo taken with Santa, meet the reindeer and also enjoy Santa's Workshop, which provides more space for families, "Letter Writing to Santa Station" sponsored by Greenwich Pediatric Dental Group and a 'Reindeer Coloring Station" sponsored by Jenny Allen/Compass while waiting in line for their photo with Santa. A portion of all photos with Santa will be donated to Kids In Crisis, a nonprofit organization based in Greenwich, A Kids In Crisis Giving Tree will also be available for people to support their important mission. This all takes place just minutes from downtown Greenwich. Parking is free. Children, adults, and all dogs (on leashes) can have their photo taken with Santa at Santa's Workshop, PLEASE BRING YOUR DOG FOR PHOTOS WITH SANTA ANYTIME WE'RE OPEN, but for an added incentive to visit Santa with your dog when the lines aren't as long as Saturday, you'll receive a Doggy Gift Bag sponsored by Cornell University Veterinary Specialists every Monday - Friday throughout the event.

#### Sam Bridge Nursery & Greenhouses November 25 – December 24, 2022

Santa Claus and his three LIVE reindeer are coming to town, as they return to Greenwich for the much anticipated 14th Annual Greenwich Reindeer Festival & Santa's Workshop presented by Jenny Alten/Compass Real Estate, "the North Pole on North Street," Sam Bridge Nursery & Greenhouses, 437 North Street, Greenwich, Connecticut, from November 25 to December 24, 2022. The cherished town tradition continues for the fourteenth consecutive year at the expansive nursery where visitors can have their photo taken with Santa, meet the reindeer and also enjoy the spacious Santa's Workshop, which features a Reindeer Coloring Station, Letter Writing to Santa Station for children, Raffle to win a Mercedes-Benz Kids Car and a "Name the Baby Reindeer Contest," while families wait in line for their photo with Santa to create special holiday memories. A portion of all photos with Santa will benefit Kids in Crisis, a non-profit organization based in Greenwich. A Kids in Crisis Giving Tree will also be available for people to support the important work of Kids in Crisis. The Greenwich Reindeer Festival and Sam Bridge Nursery are proud to support Kids in Crisis for the fourteenth consecutive year. This all takes place just minutes from downtown Greenwich, Parking is free.