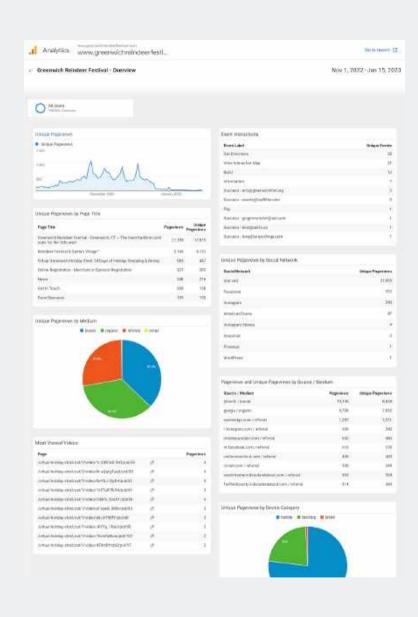

# **GRF 2022 Website Analytics**

Website Google Analytics November 1, 2022 through January 15, 2023

1 piece of coverage

January 13, 2023

### Google Analytics www.greenwichreindeerfes tival.com Greenwich...

greenwichreindeerfestival.com

Website Page Views

17.7K

21,159 Total Page Views