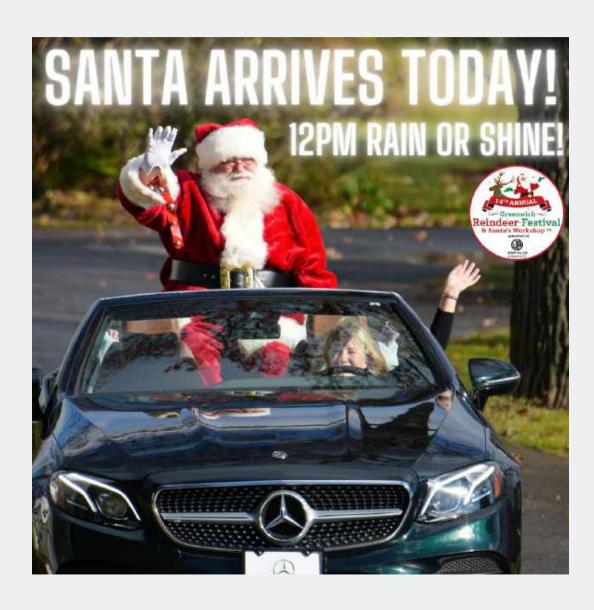

#### Sam Bridge Nursery & Greenhouses November 25 – December 24, 2022

Santa Claus and his three LIVE reindeer are coming to town this Friday, November 25, 12 p.m. rain or shine, as they return to Greenwich for the much anticipated 14th Annual Greenwich Reindeer Festival & Santa's Workshop presented by Jenny Allen/Compass Real Estate, "the North Pole on North Street," Sam Bridge Nursery & Greenhouses, 437 North Street, Greenwich, Connecticut, from November 25 to December 24, 2022. Joning Santa will be Fred Camillo, First Selectrona, Town of Greenwich as they arrive in style in their Mercedes-Benz thanks for Mercedes-Benz of Greenwich. The cherished town tradition continues for the fourteenth consecutive year at this expansive nursery where visitors can have their photo taken with Santa, meet the reindeer and also enjoy the new spacious Santa's Workshop, which features a Reindeer Coloring Station and Letter Writing to Santa Station for children while families wait in line for their photo with Santa to create special holiday memories. A portion of all photos with Santa will benefit Kids In Crisis, a non-profit organization based in Greenwich. A Kids In Crisis Giving Tree will also be available for people to support their important mission. This all takes place just minutes from downtown Greenwich. Parking is free.

Greenwich First Selectman Fred Camillo said, "The annual Greenwich Reindeer Festival is an event that celebrates our community's holiday spirit. While serving to mark the start of the holiday season and foster memories that will last a lifetime, the event will also set aside a portion of all photos with Santa that will benefit Kids in Crisis, a non-profit organization based in Greenwich. A Kids in Crisis Giving Tree will also be available for people to support the important work of Kids in Crisis. Hook forward to kicking off the 2022 holiday season in Greenwich with all residents on the 25th. See you soont."