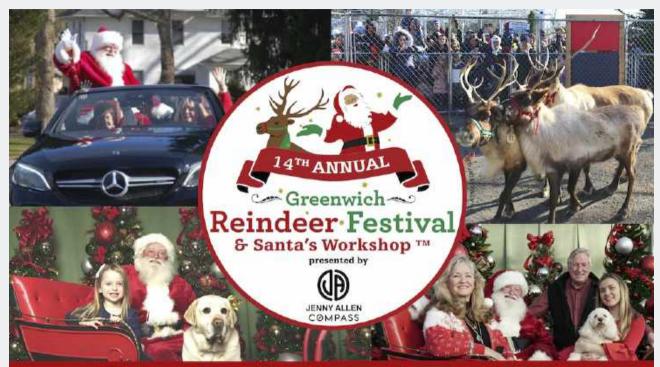

# 14th Annual Greenwich Reindeer Festival & Santa's Workshop presented by Jenny Allen/Compass

Created & Produced by TMK Event Marketing, LLC

#### 14<sup>th</sup> Annual Greenwich Reindeer Festival & Santa's Workshop presented by Jenny Allen/Compass Real Estate Sam Bridge Nursery & Greenhouses November 25 – December 24, 2022

Santa and his three LIVE reindeer return to Greenwich for the 14th Annual Greenwich Reindeer Festival & Santa's Workshop presented by Jenny Allen / Compass Real Estate, "the North Pole on North Street," Sam Bridge Nursery & Greenhouses, 437 North Street, Greenwich, Connecticut, from November 25 to December 24, 2022. The cherished town tradition continues for the fourteenth consecutive year at this expansive nursery where visitors can have their photo taken with Santa, meet the reindeer and also enjoy Santa's Workshop, which provides more space for families, "Letter Writing to Santa Station" sponsored by Greenwich Pediatric Dental Group and a 'Reindeer Coloring Station" sponsored by Jenny Allen/Compass while waiting in line for their photo with Santa. A portion of all photos with Santa will be donated to Kids In Crisis, a nonprofit organization based in Greenwich, A Kids In Crisis Giving Tree will also be available for people to support their important mission. This all takes place just minutes from downtown Greenwich. Parking is free. Children, adults, and all dogs (on leashes) can have their photo taken with Santa at Santa's Workshop, PLEASE BRING YOUR DOG FOR PHOTOS WITH SANTA ANYTIME WE'RE OPEN, but for an added incentive to visit Santa with your dog when the lines aren't as long as Saturday, you'll receive a Doggy Gift Bag sponsored by Cornell University Veterinary Specialists every Monday - Friday throughout the event.

#### Sam Bridge Nursery & Greenhouses November 25 – December 24, 2022

Santa Claus and his three LIVE reindeer are coming to town, as they return to Greenwich for the much anticipated 14th Annual Greenwich Reindeer Festival & Santa's Workshop presented by Jenny Alten/Compass Real Estate, "the North Pole on North Street," Sam Bridge Nursery & Greenhouses, 437 North Street, Greenwich, Connecticut, from November 25 to December 24, 2022. The cherished town tradition continues for the fourteenth consecutive year at the expansive nursery where visitors can have their photo taken with Santa, meet the reindeer and also enjoy the spacious Santa's Workshop, which features a Reindeer Coloring Station, Letter Writing to Santa Station for children, Raffle to win a Mercedes-Benz Kids Car and a "Name the Baby Reindeer Contest," while families wait in line for their photo with Santa to create special holiday memories. A portion of all photos with Santa will benefit Kids in Crisis, a non-profit organization based in Greenwich. A Kids in Crisis Giving Tree will also be available for people to support the important work of Kids in Crisis. The Greenwich Reindeer Festival and Sam Bridge Nursery are proud to support Kids in Crisis for the fourteenth consecutive year. This all takes place just minutes from downtown Greenwich, Parking is free.