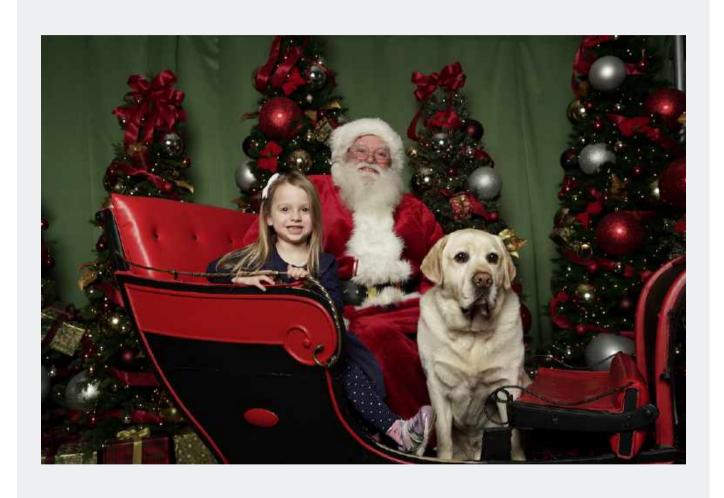

#### 14<sup>th</sup> Annual Greenwich Reindeer Festival & Santa's Workshop presented by Jenny Allen/Compass Real Estate Sam Bridge Nursery & Greenhouses November 25 – December 24, 2022

Santa and his three LIVE reindeer return to Greenwich for the 14th Annual Greenwich Reindeer Festival & Santa's Workshop presented by Jenny Allen / Compass Real Estate, "the North Pole on North Street," Sam Bridge Nursery & Greenhouses, 437 North Street, Greenwich, Connecticut, from November 25 to December 24, 2022. The cherished town tradition continues for the fourteenth consecutive year at this expansive nursery where visitors can have their photo taken with Santa, meet the reindeer and also enjoy Santa's Workshop, which provides more space for families, "Letter Writing to Santa Station" sponsored by Greenwich Pediatric Dental Group and a 'Reindeer Coloring Station" sponsored by Jenny Allen/Compass while waiting in line for their photo with Santa. A portion of all photos with Santa will be donated to Kids In Crisis, a nonprofit organization based in Greenwich, A Kids In Crisis Giving Tree will also be available for people to support their important mission. This all takes place just minutes from downtown Greenwich. Parking is free. Children, adults, and all dogs (on leashes) can have their photo taken with Santa at Santa's Workshop, PLEASE BRING YOUR DOG FOR PHOTOS WITH SANTA ANYTIME WE'RE OPEN, but for an added incentive to visit Santa with your dog when the lines aren't as long as Saturday, you'll receive a Doggy Gift Bag sponsored by Cornell University Veterinary Specialists every Monday - Friday throughout the event.

#### Sam Bridge Nursery & Greenhouses November 25 – December 24, 2022

Santa Claus and his three LIVE reindeer are coming to town, as they return to Greenwich for the much anticipated 14th Annual Greenwich Reindeer Festival & Santa's Workshop presented by Jenny Alten/Compass Real Estate, "the North Pole on North Street," Sam Bridge Nursery & Greenhouses, 437 North Street, Greenwich, Connecticut, from November 25 to December 24, 2022. The cherished town tradition continues for the fourteenth consecutive year at the expansive nursery where visitors can have their photo taken with Santa, meet the reindeer and also enjoy the spacious Santa's Workshop, which features a Reindeer Coloring Station, Letter Writing to Santa Station for children, Raffle to win a Mercedes-Benz Kids Car and a "Name the Baby Reindeer Contest," while families wait in line for their photo with Santa to create special holiday memories. A portion of all photos with Santa will benefit Kids in Crisis, a non-profit organization based in Greenwich. A Kids in Crisis Giving Tree will also be available for people to support the important work of Kids in Crisis. The Greenwich Reindeer Festival and Sam Bridge Nursery are proud to support Kids in Crisis for the fourteenth consecutive year. This all takes place just minutes from downtown Greenwich, Parking is free.