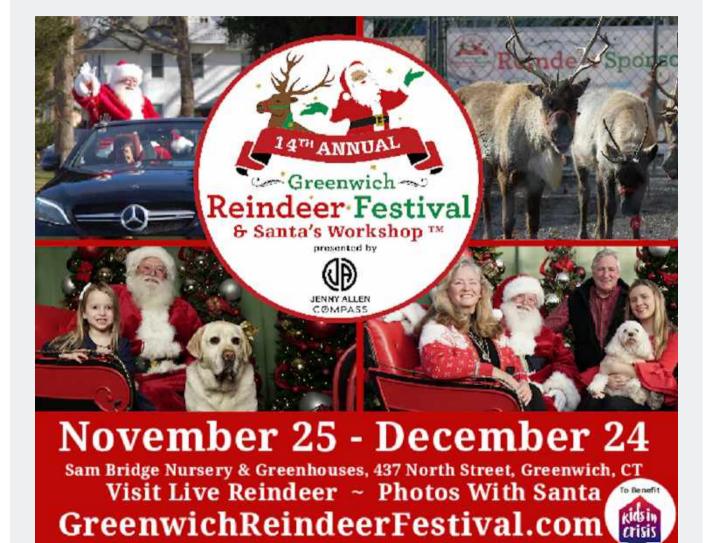

### **CONGRATULATIONS!**

TO OUR TWO MERCEDES-BENZ KIDS ELECTRIC CAR WINNERS! THANK YOU TO MERCEDES-BENZ of GREENWICH!

PHOTO WITH SANTA RAFFLE WINNER Sarah Aerni Family

NAME THE BABY GIRL REINDEER CONTEST WINNING NAME: STORMY Sharon Cyboski Family

#### DONATION TO KIDS IN CRISIS: \$4,134

(+ the Kids In Crisis Giving Tree Donations)

We are proud to support KIDS IN CRISIS and their 25 by 25 Initiative