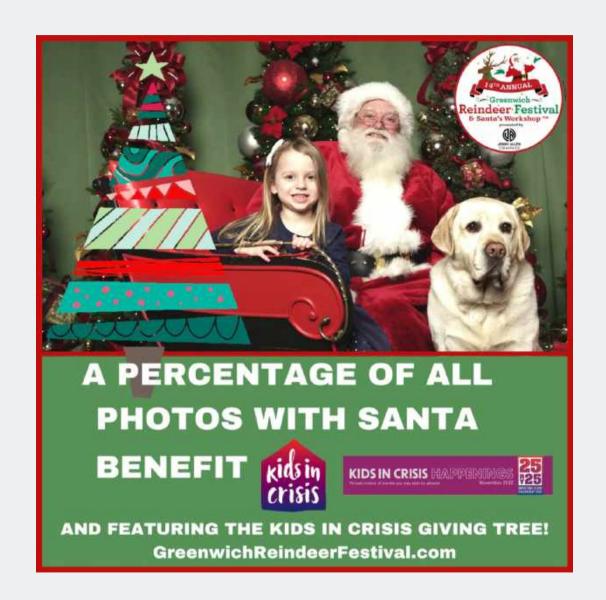

#### 14<sup>th</sup> Annual Greenwich Reindeer Festival & Santa's Workshop presented by Jenny Allen/Compass Real Estate Sam Bridge Nursery & Greenhouses November 25 – December 24, 2022

Santa and his three LIVE reindeer return to Greenwich for the 14th Annual Greenwich Reindeer Festival & Santa's Workshop presented by Jenny Allen / Compass Real Estate, "the North Pole on North Street," Sam Bridge Nursery & Greenhouses, 437 North Street, Greenwich, Connecticut, from November 25 to December 24, 2022. The cherished town tradition continues for the fourteenth consecutive year at this expansive nursery where visitors can have their photo taken with Santa, meet the reindeer and also enjoy Santa's Workshop, which provides more space for families, "Letter Writing to Santa Station" sponsored by Greenwich Pediatric Dental Group and a 'Reindeer Coloring Station" sponsored by Jenny Allen/Compass while waiting in line for their photo with Santa. A portion of all photos with Santa will be donated to Kids In Crisis, a nonprofit organization based in Greenwich, A Kids In Crisis Giving Tree will also be available for people to support their important mission. This all takes place just minutes from downtown Greenwich. Parking is free. Children, adults, and all dogs (on leashes) can have their photo taken with Santa at Santa's Workshop, PLEASE BRING YOUR DOG FOR PHOTOS WITH SANTA ANYTIME WE'RE OPEN, but for an added incentive to visit Santa with your dog when the lines aren't as long as Saturday, you'll receive a Doggy Gift Bag sponsored by Cornell University Veterinary Specialists every Monday - Friday throughout the event.

#### Sam Bridge Nursery & Greenhouses November 25 – December 24, 2022

Santa Claus and his three LIVE reindeer are coming to town, as they return to Greenwich for the much anticipated 14th Annual Greenwich Reindeer Festival & Santa's Workshop presented by Jenny Alten/Compass Real Estate, "the North Pole on North Street," Sam Bridge Nursery & Greenhouses, 437 North Street, Greenwich, Connecticut, from November 25 to December 24, 2022. The cherished town tradition continues for the fourteenth consecutive year at the expansive nursery where visitors can have their photo taken with Santa, meet the reindeer and also enjoy the spacious Santa's Workshop, which features a Reindeer Coloring Station, Letter Writing to Santa Station for children, Raffle to win a Mercedes-Benz Kids Car and a "Name the Baby Reindeer Contest," while families wait in line for their photo with Santa to create special holiday memories. A portion of all photos with Santa will benefit Kids in Crisis, a non-profit organization based in Greenwich. A Kids in Crisis Giving Tree will also be available for people to support the important work of Kids in Crisis. The Greenwich Reindeer Festival and Sam Bridge Nursery are proud to support Kids in Crisis for the fourteenth consecutive year. This all takes place just minutes from downtown Greenwich, Parking is free.

#### DONATION TO KIDS IN CRISIS: \$4,134

(+ the Kids In Crisis Giving Tree Donations)

We are proud to support KIDS IN CRISIS and their 25 by 25 Initiative