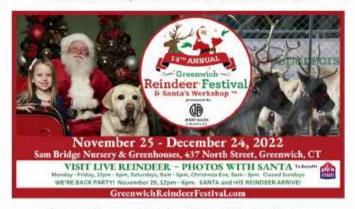

#### 14<sup>th</sup> Annual Greenwich Reindeer Festival & Santa's Workshop presented by Jenny Allen/Compass Real Estate Sam Bridge Nursery & Greenhouses November 25 – December 24, 2022

Santa and his three LIVE reindeer return to Greenwich for the 14th Annual Greenwich Reindeer Festival & Santa's Workshop presented by Jenny Allen / Compass Real Estate, "the North Pole on North Street," Sam Bridge Nursery & Greenhouses, 437 North Street, Greenwich, Connecticut, from November 25 to December 24, 2022. The cherished town tradition continues for the fourteenth consecutive year at this expansive nursery where visitors can have their photo taken with Santa, meet the reindeer and also enjoy Santa's Workshop, which provides more space for families, "Letter Writing to Santa Station" sponsored by Greenwich Pediatric Dental Group and a 'Reindeer Coloring Station" sponsored by Jenny Allen/Compass while waiting in line for their photo with Santa. A portion of all photos with Santa will be donated to Kids In Crisis, a nonprofit organization based in Greenwich, A Kids In Crisis Giving Tree will also be available for people to support their important mission. This all takes place just minutes from downtown Greenwich. Parking is free. Children, adults, and all dogs (on leashes) can have their photo taken with Santa at Santa's Workshop, PLEASE BRING YOUR DOG FOR PHOTOS WITH SANTA ANYTIME WE'RE OPEN, but for an added incentive to visit Santa with your dog when the lines aren't as long as Saturday, you'll receive a Doggy Gift Bag sponsored by Cornell University Veterinary Specialists every Monday - Friday throughout the event.

The community is invited to Sam Bridge for a "We're Back Party" on Friday, November 25, from noon to 6 p.m. and Saturday, November 26, 9 a.m to 6 p.m., when Santa's Workshop officially opens for photos with Santa, While waiting for the reindeer to arrive Friday afternoon, everyone can enjoy special refreshments, face-painting, belloon artists, live music entertainment and many other special activities, which will also continue air-day Saturday!

Please check the website, www.GreenwichReindeerFestival.com, for all pricing for all photo packages. Hours for the Photos with Santa, are Monday through Friday, 12 p.m. to 6 p.m. and Saturday, 9 a.m. to 6 p.m. Sam Bridge is closed on Sundays. The reindeer will depart on Thursday, December 22 but Santa will remain for photos through Christmas Eve, Saturday, 9 a.m. to 3 p.m.