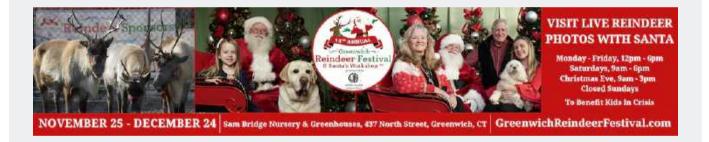

#### 14<sup>th</sup> Annual Greenwich Reindeer Festival & Santa's Workshop presented by Jenny Allen/Compass Real Estate Sam Bridge Nursery & Greenhouses November 25 – December 24, 2022

Santa and his three LIVE reindeer return to Greenwich for the 14th Annual Greenwich Reindeer Festival & Santa's Workshop presented by Jenny Allen / Compass Real Estate, "the North Pole on North Street," Sam Bridge Nursery & Greenhouses, 437 North Street, Greenwich, Connecticut, from November 25 to December 24, 2022. The cherished town tradition continues for the fourteenth consecutive year at this expansive nursery where visitors can have their photo taken with Santa, meet the reindeer and also enjoy Santa's Workshop, which provides more space for families, "Letter Writing to Santa Station" sponsored by Greenwich Pediatric Dental Group and a 'Reindeer Coloring Station" sponsored by Jenny Allen/Compass while waiting in line for their photo with Santa. A portion of all photos with Santa will be donated to Kids In Crisis, a nonprofit organization based in Greenwich, A Kids In Crisis Giving Tree will also be available for people to support their important mission. This all takes place just minutes from downtown Greenwich. Parking is free. Children, adults, and all dogs (on leashes) can have their photo taken with Santa at Santa's Workshop, PLEASE BRING YOUR DOG FOR PHOTOS WITH SANTA ANYTIME WE'RE OPEN, but for an added incentive to visit Santa with your dog when the lines aren't as long as Saturday, you'll receive a Doggy Gift Bag sponsored by Cornell University Veterinary Specialists every Monday - Friday throughout the event.

The community is invited to Sam Bridge for a "We're Back Party" on Friday, November 25, from noon to 6 p.m. and Saturday, November 26, 9 a.m to 6 p.m., when Santa's Workshop officially opens for photos with Santa, While waiting for the reindeer to arrive Friday afternoon, everyone can enjoy special refreshments, face-painting, belloon artists, live music entertainment and many other special activities, which will also continue air-day Saturday!

Please check the website, www.GreenwichReindeerFestival.com, for all pricing for all photo packages. Hours for the Photos with Santa, are Monday through Friday, 12 p.m. to 6 p.m. and Saturday, 9 a.m. to 6 p.m. Sam Bridge is closed on Sundays. The reindeer will depart on Thursday, December 22 but Santa will remain for photos through Christmas Eve, Saturday, 9 a.m. to 3 p.m.