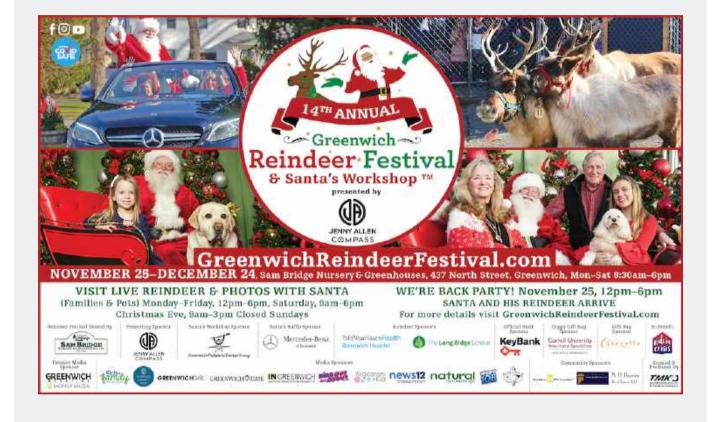

#### Sam Bridge Nursery & Greenhouses November 25 – December 24, 2022

Santa Claus and his three LIVE reindeer are coming to town, as they return to Greenwich for the much anticipated 14th Annual Greenwich Reindeer Festival & Santa's Workshop presented by Jenny Alten/Compass Real Estate, "the North Pole on North Street," Sam Bridge Nursery & Greenhouses, 437 North Street, Greenwich, Connecticut, from November 25 to December 24, 2022. The cherished town tradition continues for the fourteenth consecutive year at the expansive nursery where visitors can have their photo taken with Santa, meet the reindeer and also enjoy the spacious Santa's Workshop, which features a Reindeer Coloring Station, Letter Writing to Santa Station for children, Raffle to win a Mercedes-Benz Kids Car and a "Name the Baby Reindeer Contest," while families wait in line for their photo with Santa to create special holiday memories. A portion of all photos with Santa will benefit Kids in Crisis, a non-profit organization based in Greenwich. A Kids in Crisis Giving Tree will also be available for people to support the important work of Kids in Crisis. The Greenwich Reindeer Festival and Sam Bridge Nursery are proud to support Kids in Crisis for the fourteenth consecutive year. This all takes place just minutes from downtown Greenwich, Parking is free.

Groenwich First Selectman Fred Camillo said, "The annual Greenwich Reindeer Festival is an event that celebrates our community's holiday spirit. While serving to mark the start of the holiday season and foster memories that will last a lifetime, the event will also set aside a portion of all photos with Santa that will benefit Kicks in Crisis, a non-profit organization based in Greenwich. A Kids in Crisis Giving Tree will also be available for people to support the important work of Kids in Crisis. I look forward to kicking off the 2022 holiday season in Greenwich with all residents on the 25th, See you soon!"