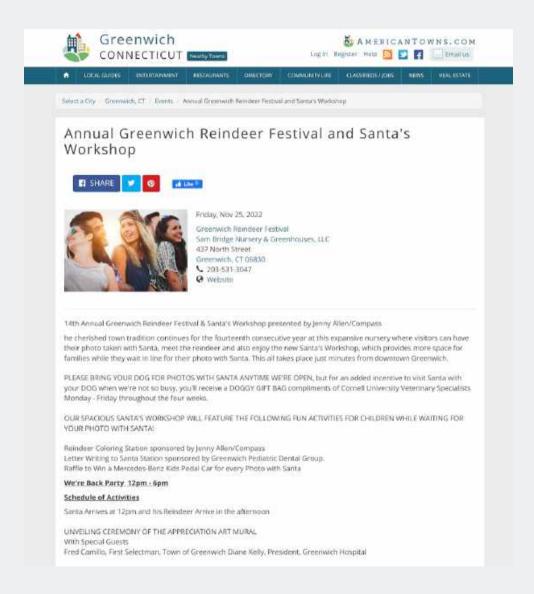

### **Annual Greenwich Reindeer Festival and** Santa's Workshop

americantowns.com/event/annual-green...

**Estimated Views** 

2.31K <sup>☉</sup>

Estimated views calculated based on audience size and social engagement

#### Calendar of Events

14th Annual Greenwich Reindeer Festival & Santa's Workshop presented by Jenny Allen/Compass Real Estate

Friday, November 25, 2022 12:00 PM - 3:00 PM

Santa and his three LIVE reindeer return to Greenwich for the 14th Annual Greenwich Reindeer Festival & Santa's Workshop presented by Jenny Alien / Compass Real Estate, "the North Pole on North Street," Sam Bridge Nursery & Greenwich 37 North Street, Greenwich, Connecticut, from November 25 to December 24, 2022. The cherished town tradition continues for the fourteenth consecutive year at this expansive nursery where viscors can have their photo taken with Santa, meet the reindeer and also enjoy Santa's Workshop, which provides more space for families, "Letter Writing to Santa Station" sponsored by Greenwich Pediatric Demail Group and a "Reindeer Coloring Station" sponsored by Jenny Allen/Compass while waiting in line for their photo with Santa. A portion of all photos with Santa will be donated to Kids In Crisis, a non- profit organization based in Greenwich. A Kids in Crisis Giving Tree will also be available for people to support their important mission. This all takes place just minutes from drawntown Greenwich. Parking is free. Children, adults, and all dogs (on leashes) can have their photo taken with Santa at Santa's Workshop. PLEASE BRING YOUR DOG FOR PHOTOS WITH SANTA ANYTIME WE'RE OPEN, but for an added incentive to visit Santa with your dog when the lines aren't as long as Saturday, you'll receive a Doggy Gift Bag sponsored by Cornell University Veterinary Specialists every Monday. "Friday throughout the event."

The community is invited to Sam Bridge for a "We're Back Party" on Friday, November 25, from moon to 6 p.m., and Soturday. November 26, 9 a.m. to 6 p.m., when Santa's Workshop officially opens for photos with Santa. While waiting for the reindeer to arrive Friday afternoon, everyone can enjoy special refreshments, face-painting, balloon arrists. Iive music entertainment and many other special activities, which will also continue all-day Saturday!