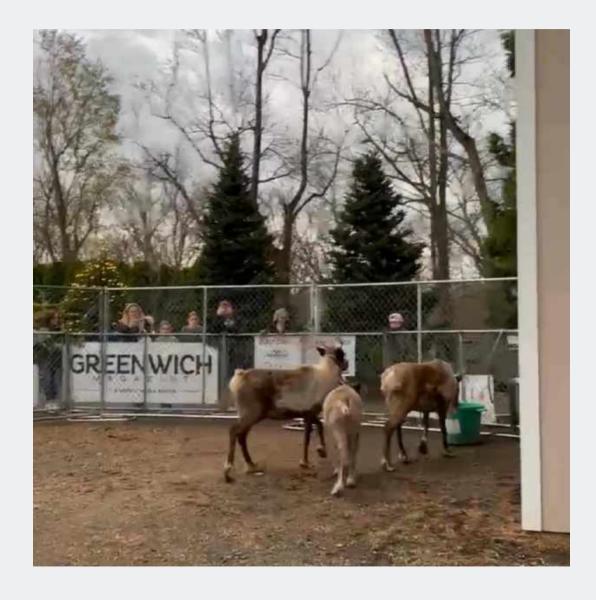

Throughout the four weeks, the reindeer will make Sam Bridge their home, thanks to Reindeer Sponsors Sam Bridge Nursery & Greenhouses, Greenwich Hospital, Frontier Communications, and Little Friends. Children, adults, and dogs (on leashes) can have their photo taken with Santa at Santa's Workshop. Please check the website, <a href="https://www.Greenwichreindeerfestival.com">www.Greenwichreindeerfestival.com</a>, for all pricing for all photo packages. Hours for the Photos with Santa, are Monday through Friday, 12 p.m. to 6 p.m. and Saturday, 9 a.m. to 6 p.m. Sam Bridge Nursery & Greenhouses is closed on Sundays. The reindeer will depart on Thursday, December 22 but Santa will remain for photos through Christmas Eve, Saturday, 9 a.m. to 3 p.m.

Throughout the four weeks, the reindeer will make Sam Bridge their home, thanks to Reindeer Sponsors Sam Bridge Nursery & Greenhouses, Greenwich Hospital, Frontier Communications, and Little Friends. Children, adults, and dogs (on leashes) can have their photo taken with Santa at Santa's Workshop. Please check the website, www.Greenwichreindeerfestival.com, for all pricing for all photo packages. Hours for the Photos with Santa, are Monday through Friday, 12 p.m. to 6 p.m. and Saturday, 9 a.m. to 6 p.m. Sam Bridge Nursery & Greenhouses is closed on Sundays. The reindeer will depart on Thursday, December 22 but Santa will remain for photos through Christmas Eve, Saturday, 9 a.m. to 3 p.m.