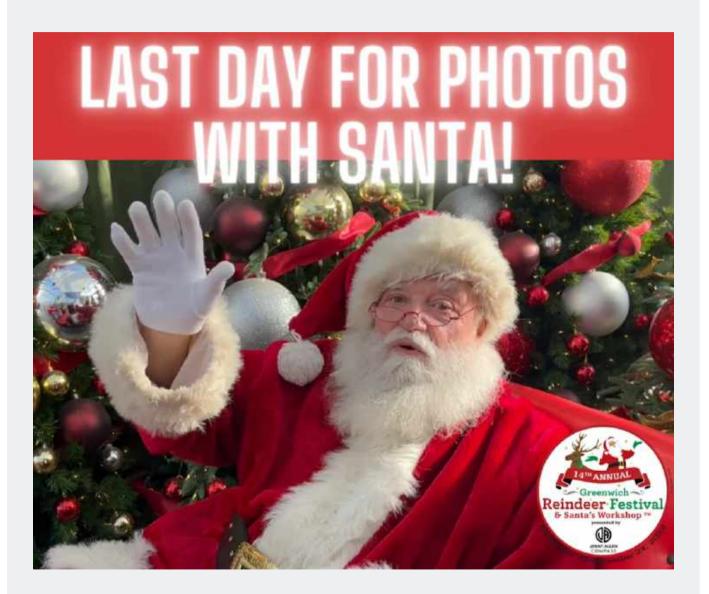

#### 14<sup>th</sup> Annual Greenwich Reindeer Festival & Santa's Workshop presented by Jenny Allen/Compass Real Estate Sam Bridge Nursery & Greenhouses November 25 – December 24, 2022

Santa and his three LIVE reindeer return to Greenwich for the 14th Annual Greenwich Reindeer Festival & Santa's Workshop presented by Jenny Allen / Compass Real Estate, "the North Pole on North Street," Sam Bridge Nursery & Greenhouses, 437 North Street, Greenwich, Connecticut, from November 25 to December 24, 2022. The cherished town tradition continues for the fourteenth consecutive year at this expansive nursery where visitors can have their photo taken with Santa, meet the reindeer and also enjoy Santa's Workshop, which provides more space for families, "Letter Writing to Santa Station" sponsored by Greenwich Pediatric Dental Group and a 'Reindeer Coloring Station" sponsored by Jenny Allen/Compass while waiting in line for their photo with Santa. A portion of all photos with Santa will be donated to Kids In Crisis, a nonprofit organization based in Greenwich, A Kids In Crisis Giving Tree will also be available for people to support their important mission. This all takes place just minutes from downtown Greenwich. Parking is free. Children, adults, and all dogs (on leashes) can have their photo taken with Santa at Santa's Workshop, PLEASE BRING YOUR DOG FOR PHOTOS WITH SANTA ANYTIME WE'RE OPEN, but for an added incentive to visit Santa with your dog when the lines aren't as long as Saturday, you'll receive a Doggy Gift Bag sponsored by Cornell University Veterinary Specialists every Monday - Friday throughout the event.

#### Sam Bridge Nursery & Greenhouses November 25 – December 24, 2022

Santa Claus and his three LIVE reindeer are coming to town, as they return to Greenwich for the much anticipated 14th Annual Greenwich Reindeer Festival & Santa's Workshop presented by Jenny Alten/Compass Real Estate, "the North Pole on North Street," Sam Bridge Nursery & Greenhouses, 437 North Street, Greenwich, Connecticut, from November 25 to December 24, 2022. The cherished town tradition continues for the fourteenth consecutive year at the expansive nursery where visitors can have their photo taken with Santa, meet the reindeer and also enjoy the spacious Santa's Workshop, which features a Reindeer Coloring Station, Letter Writing to Santa Station for children, Raffle to win a Mercedes-Benz Kids Car and a "Name the Baby Reindeer Contest," while families wait in line for their photo with Santa to create special holiday memories. A portion of all photos with Santa will benefit Kids in Crisis, a non-profit organization based in Greenwich. A Kids in Crisis Giving Tree will also be available for people to support the important work of Kids in Crisis. The Greenwich Reindeer Festival and Sam Bridge Nursery are proud to support Kids in Crisis for the fourteenth consecutive year. This all takes place just minutes from downtown Greenwich, Parking is free.