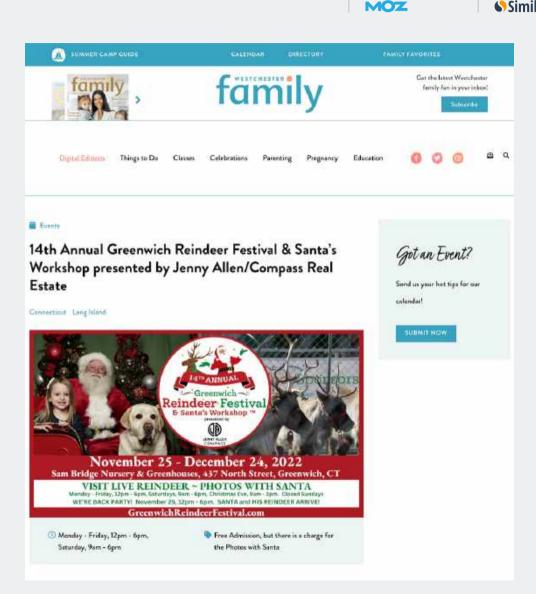

### 14th Annual Greenwich Reindeer Festival & Santa's Workshop

- Weekdays noon 6 pm Saturdays 9 am 6 pm through Dec. 24, 2022.
- Free Admission, but there is a charge for the Photos with Santa