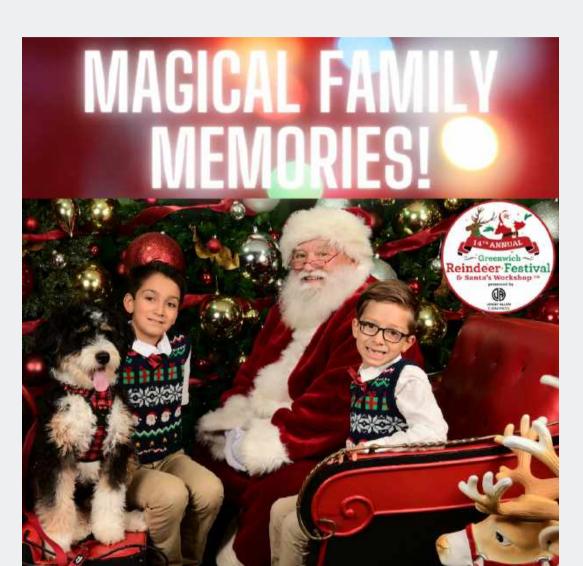

#### 14<sup>th</sup> Annual Greenwich Reindeer Festival & Santa's Workshop presented by Jenny Allen/Compass Real Estate Sam Bridge Nursery & Greenhouses November 25 – December 24, 2022

Santa and his three LIVE reindeer return to Greenwich for the 14th Annual Greenwich Reindeer Festival & Santa's Workshop presented by Jenny Allen / Compass Real Estate, "the North Pole on North Street," Sam Bridge Nursery & Greenhouses, 437 North Street, Greenwich, Connecticut, from November 25 to December 24, 2022. The cherished town tradition continues for the fourteenth consecutive year at this expansive nursery where visitors can have their photo taken with Santa, meet the reindeer and also enjoy Santa's Workshop, which provides more space for families, "Letter Writing to Santa Station" sponsored by Greenwich Pediatric Dental Group and a 'Reindeer Coloring Station" sponsored by Jenny Allen/Compass while waiting in line for their photo with Santa. A portion of all photos with Santa will be donated to Kids In Crisis, a nonprofit organization based in Greenwich, A Kids In Crisis Giving Tree will also be available for people to support their important mission. This all takes place just minutes from downtown Greenwich. Parking is free. Children, adults, and all dogs (on leashes) can have their photo taken with Santa at Santa's Workshop, PLEASE BRING YOUR DOG FOR PHOTOS WITH SANTA ANYTIME WE'RE OPEN, but for an added incentive to visit Santa with your dog when the lines aren't as long as Saturday, you'll receive a Doggy Gift Bag sponsored by Cornell University Veterinary Specialists every Monday - Friday throughout the event.

#### Sam Bridge Nursery & Greenhouses November 25 – December 24, 2022

Santa Claus and his three LIVE reindeer are coming to town, as they return to Greenwich for the much anticipated 14th Annual Greenwich Reindeer Festival & Santa's Workshop presented by Jenny Alten/Compass Real Estate, "the North Pole on North Street," Sam Bridge Nursery & Greenhouses, 437 North Street, Greenwich, Connecticut, from November 25 to December 24, 2022. The cherished town tradition continues for the fourteenth consecutive year at the expansive nursery where visitors can have their photo taken with Santa, meet the reindeer and also enjoy the spacious Santa's Workshop, which features a Reindeer Coloring Station, Letter Writing to Santa Station for children, Raffle to win a Mercedes-Benz Kids Car and a "Name the Baby Reindeer Contest," while families wait in line for their photo with Santa to create special holiday memories. A portion of all photos with Santa will benefit Kids in Crisis, a non-profit organization based in Greenwich. A Kids in Crisis Giving Tree will also be available for people to support the important work of Kids in Crisis. The Greenwich Reindeer Festival and Sam Bridge Nursery are proud to support Kids in Crisis for the fourteenth consecutive year. This all takes place just minutes from downtown Greenwich, Parking is free.

#### Calendar of Events

14th Annual Greenwich Reindeer Festival & Santa's Workshop presented by Jenny Allen/Compass Real Estate

Friday, November 25, 2022 12:00 PM - 3:00 PM

Santa and his three LIVE reindeer return to Greenwich for the 14th Annual Greenwich Reindeer Festival & Santa's Workshop presented by Jenny Alien / Compass Real Estate, "the North Pole on North Street," Sam Bridge Nursery & Greenwich 37 North Street, Greenwich, Connecticut, from November 25 to December 24, 2022. The cherished town tradition continues for the fourteenth consecutive year at this expansive nursery where viscors can have their photo taken with Santa, meet the reindeer and also enjoy Santa's Workshop, which provides more space for families, "Letter Writing to Santa Station" sponsored by Greenwich Pediatric Demail Group and a "Reindeer Coloring Station" sponsored by Jenny Allen/Compass while waiting in line for their photo with Santa. A portion of all photos with Santa will be donated to Kids In Crisis, a non- profit organization based in Greenwich. A Kids in Crisis Giving Tree will also be available for people to support their important mission. This all takes place just minutes from drawntown Greenwich. Parking is free. Children, adults, and all dogs (on leashes) can have their photo taken with Santa at Santa's Workshop. PLEASE BRING YOUR DOG FOR PHOTOS WITH SANTA ANYTIME WE'RE OPEN, but for an added incentive to visit Santa with your dog when the lines aren't as long as Saturday, you'll receive a Doggy Gift Bag sponsored by Cornell University Veterinary Specialists every Monday. "Friday throughout the event."

November 10, 2022. Santa and his three LIVE reindeur return to Greenwich for the 14th Annual Greenwich Reindeer Festival & Santa's Workshop presented by Jenny Allen / Compass Real Estate, "the North Pole on North Street," Sam Bridge Nursery & Greenhouses, 437 North Street, Greenwich, Connecticut, from November 25 to December 24, 2022. The cherished town tradition continues for the fourteenth consecutive year at this expansive nursery where visitors can have their photo taken with Santa, meet the reindeer and also enjoy Santa's Workshop, which provides more space for families, "Letter Writing to Santa Station" sponsored by Greenwich Pediatric Dental Group and a "Reindeer Coloring Station" sponsored by Jenny Allen/Compass while waiting in line for their photo with Santa. A portion of all photos with Santa will be donated to Kids In Crisis, a non-profit organization based in Greenwich. A Kids In Crisis Giving Tree will also be available for people to support their important mission. This all takes place just minutes from downtown Greenwich. Parking is free. Children, adults, and all dogs (on leashes) can have their photo taken with Santa at Santa's Workshop, PLEASE BRING YOUR DOG FOR PHOTOS WITH SANTA ANYTIME WE'RE OPEN, but for an added incentive to visit Santa with your dog when the lines aren't as long as Saturday, you'll receive a Doggy Gift Bag sponsored by Cornell University Veterinary Specialists every Monday - Friday throughout the event.