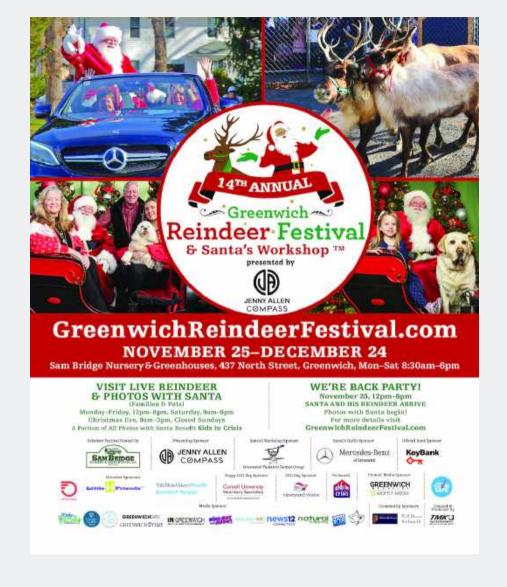

#### 14<sup>th</sup> Annual Greenwich Reindeer Festival & Santa's Workshop presented by Jenny Allen/Compass Real Estate Sam Bridge Nursery & Greenhouses November 25 – December 24, 2022

Santa and his three LIVE reindeer return to Greenwich for the 14th Annual Greenwich Reindeer Festival & Santa's Workshop presented by Jenny Allen / Compass Real Estate, "the North Pole on North Street," Sam Bridge Nursery & Greenhouses, 437 North Street, Greenwich, Connecticut, from November 25 to December 24, 2022. The cherished town tradition continues for the fourteenth consecutive year at this expansive nursery where visitors can have their photo taken with Santa, meet the reindeer and also enjoy Santa's Workshop, which provides more space for families, "Letter Writing to Santa Station" sponsored by Greenwich Pediatric Dental Group and a 'Reindeer Coloring Station" sponsored by Jenny Allen/Compass while waiting in line for their photo with Santa. A portion of all photos with Santa will be donated to Kids In Crisis, a nonprofit organization based in Greenwich, A Kids In Crisis Giving Tree will also be available for people to support their important mission. This all takes place just minutes from downtown Greenwich. Parking is free. Children, adults, and all dogs (on leashes) can have their photo taken with Santa at Santa's Workshop, PLEASE BRING YOUR DOG FOR PHOTOS WITH SANTA ANYTIME WE'RE OPEN, but for an added incentive to visit Santa with your dog when the lines aren't as long as Saturday, you'll receive a Doggy Gift Bag sponsored by Cornell University Veterinary Specialists every Monday - Friday throughout the event.

The community is invited to Sam Bridge for a "We're Back Party" on Friday, November 25, from noon to 6 p.m. and Saturday, November 26, 9 a.m to 6 p.m., when Santa's Workshop officially opens for photos with Santa, While waiting for the reindeer to arrive Friday afternoon, everyone can enjoy special refreshments, face-painting, belloon artists, live music entertainment and many other special activities, which will also continue air-day Saturday!

Please check the website, www.GreenwichReindeerFestival.com, for all pricing for all photo packages. Hours for the Photos with Santa, are Monday through Friday, 12 p.m. to 6 p.m. and Saturday, 9 a.m. to 6 p.m. Sam Bridge is closed on Sundays. The reindeer will depart on Thursday, December 22 but Santa will remain for photos through Christmas Eve, Saturday, 9 a.m. to 3 p.m.

### **GRF 2022 Calendar Listing**

A big thank you to our many sponsors who help to make this very special holiday event possible: Sam Bridge Nursery & Greenhouses, Jenny Allen/Compass Real Estate, Greenwich Pediatric Dental Group, Mercedes-Benz of Greenwich, KeyBank, Greenwich Hospital, Little Friends, Frontier, Law Offices of Mark Sherman, Cornell University Veterinary Specialists, Vineyard Vines, Eagle Fence & Guardrail, Interstate & Lakeland Lumber. Premier Media Sponsor; Greenwich Magazine / Moffly Media and many additional valued Media Sponsors. For more information and to view all sponsors, please visit; www.GreenwichReindeerFestival.com