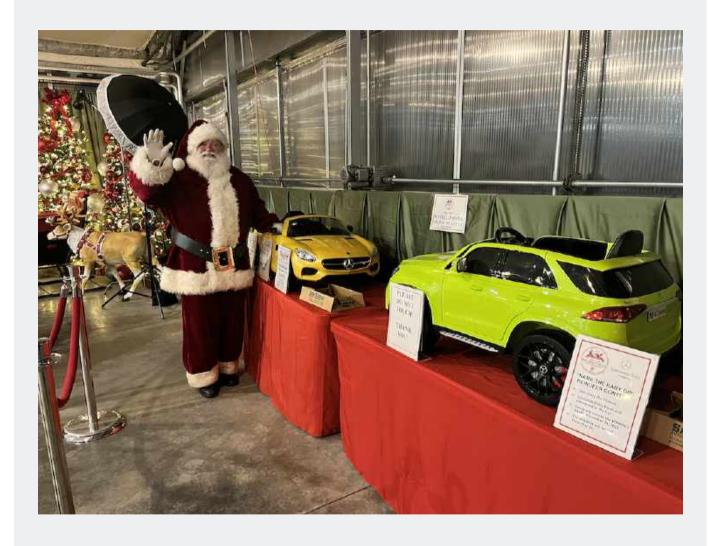

Returning for the third year is our special reindeer, Iris. Iris had a baby girl reindeer, a calf, earlier this year. The calf will be joining the festivities with her mother at the Greenwich Reindeer Festival & Santa's Workshop. Since the calf has not been named, a "Name The Baby Girl Reindeer Contest" will take place. Santa will chose the winning name on December 24. The winner will receive a Mercedes-Benz Kids Pedal Car. A second Mercedes-Benz Kids Pedal Car will be a part of a Raffle for everyone who has their Photo with Santa, which will also be chosen by Santa on December 24.

Returning for the third year is our special reindeer, Iris. Iris had a baby girl reindeer, a calf, earlier this year. The calf will be joining the festivities with her mother at the Greenwich Reindeer Festival & Santa's Workshop. Since the calf has not been named, a "Name The Baby Girl Reindeer Contest" will take place. Santa will chose the winning name on December 24. The winner will receive a Mercedes-Benz Kids Electric Car. A second Mercedes-Benz Kids Electric Car will be a part of a Raffle for everyone who has their Photo with Santa, which will also be chosen by Santa on December 24.