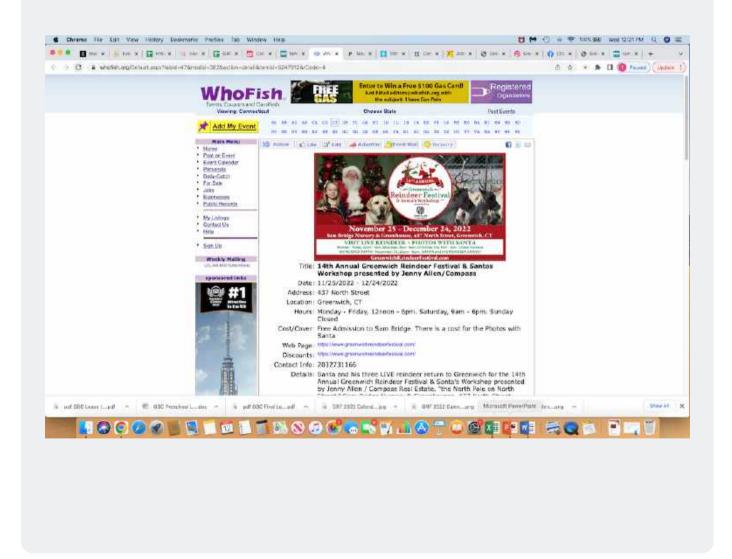

#### 14<sup>th</sup> Annual Greenwich Reindeer Festival & Santa's Workshop presented by Jenny Allen/Compass Real Estate Sam Bridge Nursery & Greenhouses November 25 – December 24, 2022

Santa and his three LIVE reindeer return to Greenwich for the 14th Annual Greenwich Reindeer Festival & Santa's Workshop presented by Jenny Allen / Compass Real Estate, "the North Pole on North Street," Sam Bridge Nursery & Greenhouses, 437 North Street, Greenwich, Connecticut, from November 25 to December 24, 2022. The cherished town tradition continues for the fourteenth consecutive year at this expansive nursery where visitors can have their photo taken with Santa, meet the reindeer and also enjoy Santa's Workshop, which provides more space for families, "Letter Writing to Santa Station" sponsored by Greenwich Pediatric Dental Group and a 'Reindeer Coloring Station" sponsored by Jenny Allen/Compass while waiting in line for their photo with Santa. A portion of all photos with Santa will be donated to Kids In Crisis, a nonprofit organization based in Greenwich, A Kids In Crisis Giving Tree will also be available for people to support their important mission. This all takes place just minutes from downtown Greenwich. Parking is free. Children, adults, and all dogs (on leashes) can have their photo taken with Santa at Santa's Workshop, PLEASE BRING YOUR DOG FOR PHOTOS WITH SANTA ANYTIME WE'RE OPEN, but for an added incentive to visit Santa with your dog when the lines aren't as long as Saturday, you'll receive a Doggy Gift Bag sponsored by Cornell University Veterinary Specialists every Monday - Friday throughout the event.

The community is invited to Sam Bridge for a "We're Back Party" on Friday, November 25, from noon to 6 p.m. and Saturday, November 26, 9 a.m to 6 p.m., when Santa's Workshop officially opens for photos with Santa, While waiting for the reindeer to arrive Friday afternoon, everyone can enjoy special refreshments, face-painting, belloon artists, live music entertainment and many other special activities, which will also continue air-day Saturday!

Please check the website, www.GreenwichReindeerFestival.com, for all pricing for all photo packages. Hours for the Photos with Santa, are Monday through Friday, 12 p.m. to 6 p.m. and Saturday, 9 a.m. to 6 p.m. Sam Bridge is closed on Sundays. The reindeer will depart on Thursday, December 22 but Santa will remain for photos through Christmas Eve, Saturday, 9 a.m. to 3 p.m.