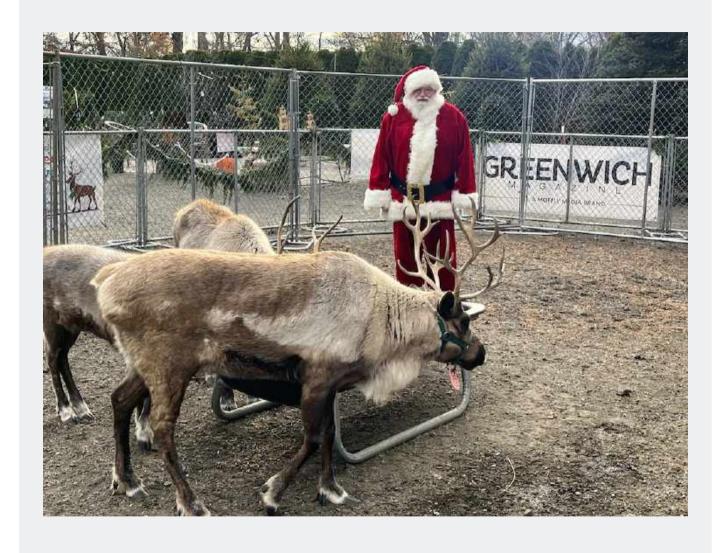

#### 14<sup>th</sup> Annual Greenwich Reindeer Festival & Santa's Workshop presented by Jenny Allen/Compass Real Estate Sam Bridge Nursery & Greenhouses November 25 – December 24, 2022

Santa and his three LIVE reindeer return to Greenwich for the 14th Annual Greenwich Reindeer Festival & Santa's Workshop presented by Jenny Allen / Compass Real Estate, "the North Pole on North Street," Sam Bridge Nursery & Greenhouses, 437 North Street, Greenwich, Connecticut, from November 25 to December 24, 2022. The cherished town tradition continues for the fourteenth consecutive year at this expansive nursery where visitors can have their photo taken with Santa, meet the reindeer and also enjoy Santa's Workshop, which provides more space for families, "Letter Writing to Santa Station" sponsored by Greenwich Pediatric Dental Group and a 'Reindeer Coloring Station" sponsored by Jenny Allen/Compass while waiting in line for their photo with Santa. A portion of all photos with Santa will be donated to Kids In Crisis, a nonprofit organization based in Greenwich, A Kids In Crisis Giving Tree will also be available for people to support their important mission. This all takes place just minutes from downtown Greenwich. Parking is free. Children, adults, and all dogs (on leashes) can have their photo taken with Santa at Santa's Workshop, PLEASE BRING YOUR DOG FOR PHOTOS WITH SANTA ANYTIME WE'RE OPEN, but for an added incentive to visit Santa with your dog when the lines aren't as long as Saturday, you'll receive a Doggy Gift Bag sponsored by Cornell University Veterinary Specialists every Monday - Friday throughout the event.

#### Sam Bridge Nursery & Greenhouses November 25 – December 24, 2022

Santa Claus and his three LIVE reindeer are coming to town, as they return to Greenwich for the much anticipated 14th Annual Greenwich Reindeer Festival & Santa's Workshop presented by Jenny Alten/Compass Real Estate, "the North Pole on North Street," Sam Bridge Nursery & Greenhouses, 437 North Street, Greenwich, Connecticut, from November 25 to December 24, 2022. The cherished town tradition continues for the fourteenth consecutive year at the expansive nursery where visitors can have their photo taken with Santa, meet the reindeer and also enjoy the spacious Santa's Workshop, which features a Reindeer Coloring Station, Letter Writing to Santa Station for children, Raffle to win a Mercedes-Benz Kids Car and a "Name the Baby Reindeer Contest," while families wait in line for their photo with Santa to create special holiday memories. A portion of all photos with Santa will benefit Kids in Crisis, a non-profit organization based in Greenwich. A Kids in Crisis Giving Tree will also be available for people to support the important work of Kids in Crisis. The Greenwich Reindeer Festival and Sam Bridge Nursery are proud to support Kids in Crisis for the fourteenth consecutive year. This all takes place just minutes from downtown Greenwich, Parking is free.

#### Sam Bridge Nursery & Greenhouses November 25 – December 24, 2022

Santa Claus and his three LIVE reindeer are coming to town this Friday, November 25, 12 p.m. rain or shine, as they return to Greenwich for the much anticipated 14th Annual Greenwich Reindeer Festival & Santa's Workshop presented by Jenny Allen/Compass Real Estate, "the North Pole on North Street," Sam Bridge Nursery & Greenhouses, 437 North Street, Greenwich, Connecticut, from November 25 to December 24, 2022. Joning Santa will be Fred Camillo, First Selectrona, Town of Greenwich as they arrive in style in their Mercedes-Benz thanks for Mercedes-Benz of Greenwich. The cherished town tradition continues for the fourteenth consecutive year at this expansive nursery where visitors can have their photo taken with Santa, meet the reindeer and also enjoy the new spacious Santa's Workshop, which features a Reindeer Coloring Station and Letter Writing to Santa Station for children while families wait in line for their photo with Santa to create special holiday memories. A portion of all photos with Santa will benefit Kids In Crisis, a non-profit organization based in Greenwich. A Kids In Crisis Giving Tree will also be available for people to support their important mission. This all takes place just minutes from downtown Greenwich. Parking is free.