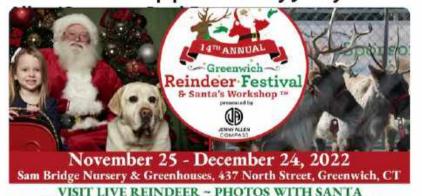

### 14th Annual Greenwich Reindeer Festival & Santa's Workshop presented by Jenny Allen/Compass

November 25 – December 24, 2022. This cherished family tradition returns to Sam Bridge Nursery & Greenhouses with special thanks for our presenting sponsor, Jenny Allen, a Greenwich native and top real estate broker with Compass Real Estate.

#### 14th Annual Greenwich Reindeer Festival & Santa's Workshop presented by Jenny Allen/Compass

November 25 - December 24, 2022. This cherished family tradition returns to Sam Bridge Nursery & Greenhouses with special thanks for our presenting sponsor, Jenny Allen, a Greenwich native and top real estate broker with Compass Real Estate. Santa and his three LIVE reindeer return to Greenwich for the 14th Annual Greenwich Reindeer Festival & Santa's Workshop presented by Jenny Allen / Compass Real Estate, "the North Pole on North Street," Sam-Bridge Nursery & Greenhouses, 437 North Street, Greenwich, Connecticut, from November 25 to December 24, 2022. The cherished town tradition continues for the fourteenth consecutive year at this exeansive musery where visitors can have