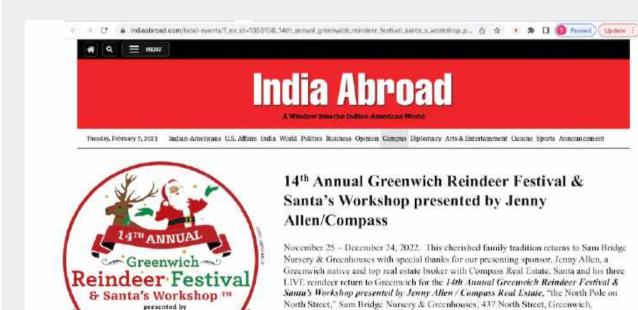

#### IndiaAbroad.com

**52** 

Domain Authority
Provided by

MOZ

Connecticut, from November 25 to December 24, 2022. The cherished town tradition continues for the fourteenth consecutive year at this expansive mursery where visitors can have their photo taken with Santa, meet the reindeer and also enjoy Santa's Workshop, which provides more space for families, "Letter Writing to Santa Station" sponsored by Greenwich

Allen/Compass while waiting in line for their photo with Santa. A portion of all photos with

Pediatric Dental Group and a "Reindeer Coloring Station" sponsored by Jenny

14.1K

**Unique Visits** 

Provided by

# 14th Annual Greenwich Reindeer Festival & Santa's Workshop presented by...

indiaabroad.com/local-events/?\_ev\_id=13...

**Estimated Views** 

203 🕙

Estimated views calculated based on audience size and social engagement