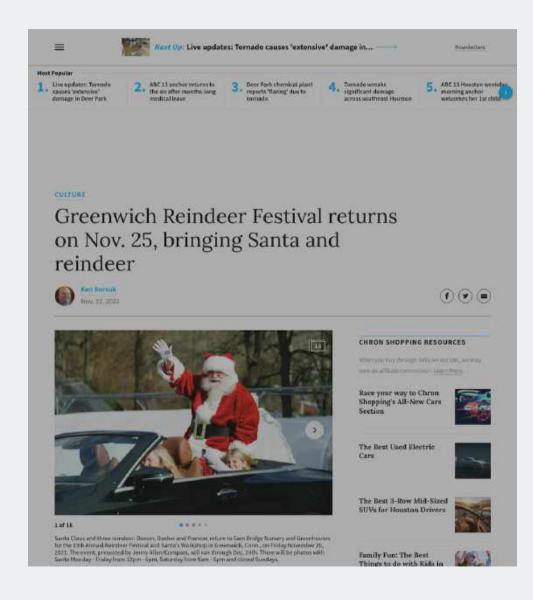

# **Greenwich Reindeer** Festival returns on Nov. 25, bringing Santa and...

greenwichtime.com/things-to-do/article/G...

**Estimated Views** 

**500** <sup>©</sup>

Estimated views calculated based on audience size and social engagement

# **Greenwich Reindeer** Festival returns on Nov. 25, bringing Santa and...

chron.com/things-to-do/article/Greenwich...

**Estimated Views** 

19.8K <sup>⊗</sup>

Estimated views calculated based on audience size and social engagement