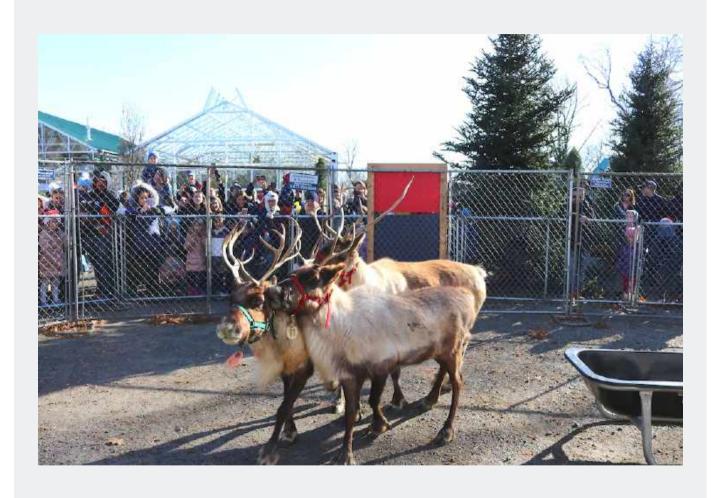

#### 14<sup>th</sup> Annual Greenwich Reindeer Festival & Santa's Workshop presented by Jenny Allen/Compass Real Estate Sam Bridge Nursery & Greenhouses November 25 – December 24, 2022

Santa and his three LIVE reindeer return to Greenwich for the 14th Annual Greenwich Reindeer Festival & Santa's Workshop presented by Jenny Allen / Compass Real Estate, "the North Pole on North Street," Sam Bridge Nursery & Greenhouses, 437 North Street, Greenwich, Connecticut, from November 25 to December 24, 2022. The cherished town tradition continues for the fourteenth consecutive year at this expansive nursery where visitors can have their photo taken with Santa, meet the reindeer and also enjoy Santa's Workshop, which provides more space for families, "Letter Writing to Santa Station" sponsored by Greenwich Pediatric Dental Group and a 'Reindeer Coloring Station" sponsored by Jenny Allen/Compass while waiting in line for their photo with Santa. A portion of all photos with Santa will be donated to Kids In Crisis, a nonprofit organization based in Greenwich, A Kids In Crisis Giving Tree will also be available for people to support their important mission. This all takes place just minutes from downtown Greenwich. Parking is free. Children, adults, and all dogs (on leashes) can have their photo taken with Santa at Santa's Workshop, PLEASE BRING YOUR DOG FOR PHOTOS WITH SANTA ANYTIME WE'RE OPEN, but for an added incentive to visit Santa with your dog when the lines aren't as long as Saturday, you'll receive a Doggy Gift Bag sponsored by Cornell University Veterinary Specialists every Monday - Friday throughout the event.

#### Sam Bridge Nursery & Greenhouses November 25 – December 24, 2022

Santa Claus and his three LIVE reindeer are coming to town, as they return to Greenwich for the much anticipated 14th Annual Greenwich Reindeer Festival & Santa's Workshop presented by Jenny Alten/Compass Real Estate, "the North Pole on North Street," Sam Bridge Nursery & Greenhouses, 437 North Street, Greenwich, Connecticut, from November 25 to December 24, 2022. The cherished town tradition continues for the fourteenth consecutive year at the expansive nursery where visitors can have their photo taken with Santa, meet the reindeer and also enjoy the spacious Santa's Workshop, which features a Reindeer Coloring Station, Letter Writing to Santa Station for children, Raffle to win a Mercedes-Benz Kids Car and a "Name the Baby Reindeer Contest," while families wait in line for their photo with Santa to create special holiday memories. A portion of all photos with Santa will benefit Kids in Crisis, a non-profit organization based in Greenwich. A Kids in Crisis Giving Tree will also be available for people to support the important work of Kids in Crisis. The Greenwich Reindeer Festival and Sam Bridge Nursery are proud to support Kids in Crisis for the fourteenth consecutive year. This all takes place just minutes from downtown Greenwich, Parking is free.