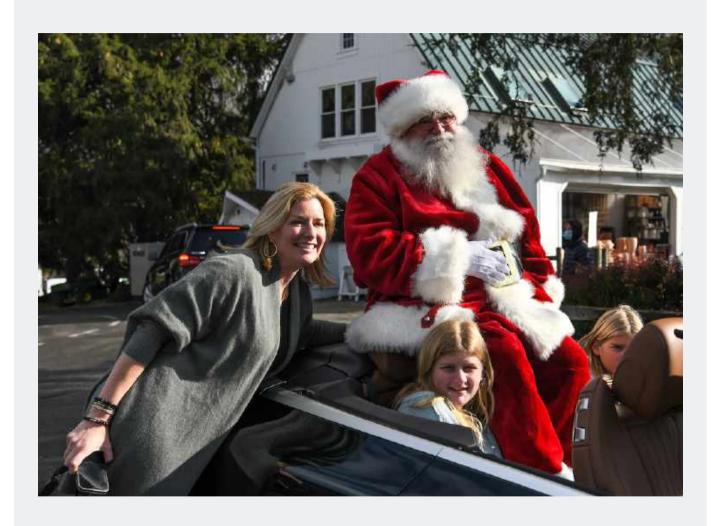

Returning for the third year is our special reindeer, Iris. Iris had a baby girl reindeer, a calf, earlier this year. The calf will be joining the festivities with her mother at the Greenwich Reindeer Festival & Santa's Workshop. Since the calf has not been named, a "Name The Baby Girl Reindeer Contest" will take place. Santa will chose the winning name on December 24. The winner will receive a Mercedes-Benz Kids Pedal Car. A second Mercedes-Benz Kids Pedal Car will be a part of a Raffle for everyone who has their Photo with Santa, which will also be chosen by Santa on December 24.

Returning for the third year is our special reindeer, Iris. Iris had a baby girl reindeer, a calf, earlier this year. The calf will be joining the festivities with her mother at the Greenwich Reindeer Festival & Santa's Workshop. Since the calf has not been named, a "Name The Baby Girl Reindeer Contest" will take place. Santa will chose the winning name on December 24. The winner will receive a Mercedes-Benz Kids Electric Car. A second Mercedes-Benz Kids Electric Car will be a part of a Raffle for everyone who has their Photo with Santa, which will also be chosen by Santa on December 24.