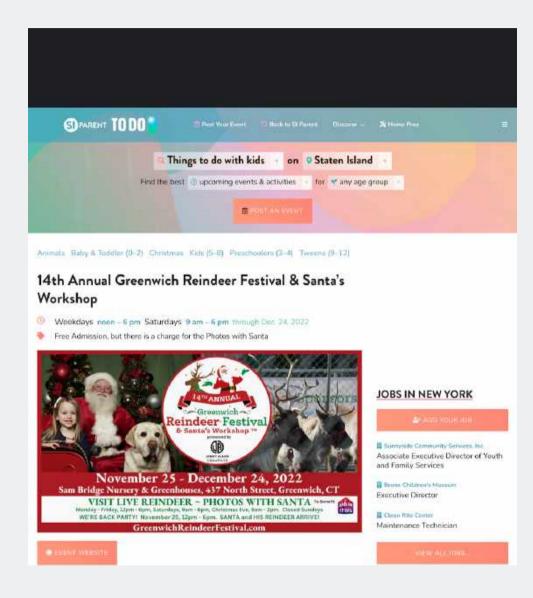

### 14th Annual Greenwich Reindeer Festival & Santa's Workshop

- Weekdays noon 6 pm Saturdays 9 am 6 pm through Dec. 24, 2022.
- Free Admission, but there is a charge for the Photos with Santa