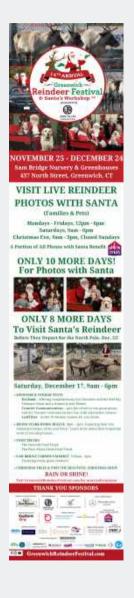

#### 14<sup>th</sup> Annual Greenwich Reindeer Festival & Santa's Workshop presented by Jenny Allen/Compass Real Estate Sam Bridge Nursery & Greenhouses November 25 – December 24, 2022

Santa and his three LIVE reindeer return to Greenwich for the 14th Annual Greenwich Reindeer Festival & Santa's Workshop presented by Jenny Allen / Compass Real Estate, "the North Pole on North Street," Sam Bridge Nursery & Greenhouses, 437 North Street, Greenwich, Connecticut, from November 25 to December 24, 2022. The cherished town tradition continues for the fourteenth consecutive year at this expansive nursery where visitors can have their photo taken with Santa, meet the reindeer and also enjoy Santa's Workshop, which provides more space for families, "Letter Writing to Santa Station" sponsored by Greenwich Pediatric Dental Group and a 'Reindeer Coloring Station" sponsored by Jenny Allen/Compass while waiting in line for their photo with Santa. A portion of all photos with Santa will be donated to Kids In Crisis, a nonprofit organization based in Greenwich, A Kids In Crisis Giving Tree will also be available for people to support their important mission. This all takes place just minutes from downtown Greenwich. Parking is free. Children, adults, and all dogs (on leashes) can have their photo taken with Santa at Santa's Workshop, PLEASE BRING YOUR DOG FOR PHOTOS WITH SANTA ANYTIME WE'RE OPEN, but for an added incentive to visit Santa with your dog when the lines aren't as long as Saturday, you'll receive a Doggy Gift Bag sponsored by Cornell University Veterinary Specialists every Monday - Friday throughout the event.

Please check the website, www.GreenwichReindeerFestival.com, for all pricing for all photo packages. Hours for the Photos with Santa, are Monday through Friday, 12 p.m. to 6 p.m. and Saturday, 9 a.m. to 6 p.m. Sam Bridge is closed on Sundays. The reindeer will depart on Thursday, December 22 but Santa will remain for photos through Christmas Eve, Saturday, 9 a.m. to 3 p.m.

Throughout the four weeks, the reindeer will make Sam Bridge their home, thanks to Reindeer Sponsors Sam Bridge Nursery & Greenhouses, Greenwich Hospital, Frontier Communications, and Little Friends. Children, adults, and dogs (on leashes) can have their photo taken with Santa at Santa's Workshop. Please check the website, <a href="https://www.Greenwichreindeerfestival.com">www.Greenwichreindeerfestival.com</a>, for all pricing for all photo packages. Hours for the Photos with Santa, are Monday through Friday, 12 p.m. to 6 p.m. and Saturday, 9 a.m. to 6 p.m. Sam Bridge Nursery & Greenhouses is closed on Sundays. The reindeer will depart on Thursday, December 22 but Santa will remain for photos through Christmas Eve, Saturday, 9 a.m. to 3 p.m.