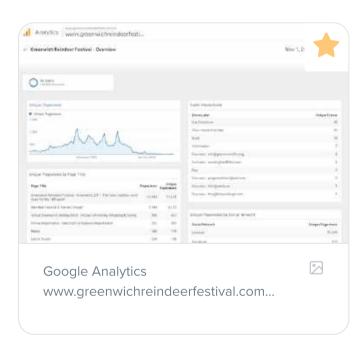

# **GRF 2022 Website Analytics**

Website Google Analytics November 1, 2022 through January 15, 2023

1 piece of coverage

January 13, 2023

### Google Analytics www.greenwichreindeerfes tival.com Greenwich...

greenwichreindeerfestival.com

Website Page Views

17.7K

21,159 Total Page Views