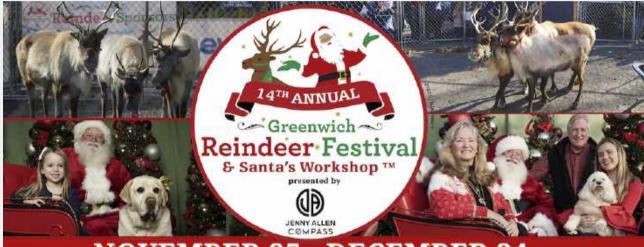

# 14th Annual Greenwich Reindeer Festival & Santa's Workshop presented by...

fairfieldafterdark.com/Fairfield-County-Ca...

Views

356

Total number of views

Engagements

123

9.6K Followers

## **NOVEMBER 25 - DECEMBER 24**

Sam Bridge Nursery & Greenhouses, 437 North Street Greenwich, CT
VISIT LIVE REINDEER ~ PHOTOS WITH SANTA

Monday - Friday, 12pm - 6pm, Saturdays, 9am - 6pm, Christmas Eve, 9am - 3pm, Closed Sundays