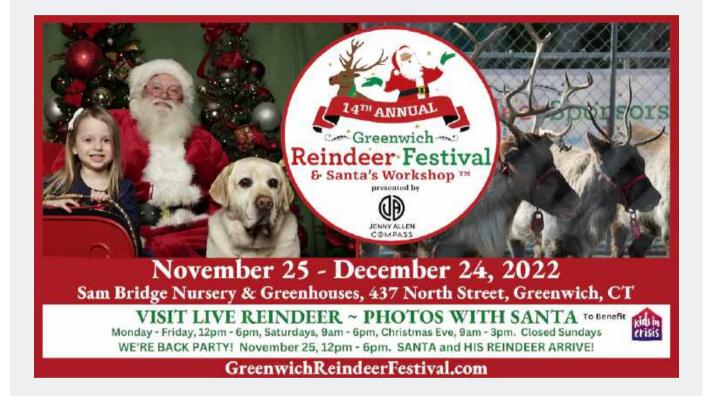

#### 14<sup>th</sup> Annual Greenwich Reindeer Festival & Santa's Workshop presented by Jenny Allen/Compass Real Estate Sam Bridge Nursery & Greenhouses November 25 – December 24, 2022

Santa and his three LIVE reindeer return to Greenwich for the 14th Annual Greenwich Reindeer Festival & Santa's Workshop presented by Jenny Allen / Compass Real Estate, "the North Pole on North Street," Sam Bridge Nursery & Greenhouses, 437 North Street, Greenwich, Connecticut, from November 25 to December 24, 2022. The cherished town tradition continues for the fourteenth consecutive year at this expansive nursery where visitors can have their photo taken with Santa, meet the reindeer and also enjoy Santa's Workshop, which provides more space for families, "Letter Writing to Santa Station" sponsored by Greenwich Pediatric Dental Group and a 'Reindeer Coloring Station" sponsored by Jenny Allen/Compass while waiting in line for their photo with Santa. A portion of all photos with Santa will be donated to Kids In Crisis, a nonprofit organization based in Greenwich, A Kids In Crisis Giving Tree will also be available for people to support their important mission. This all takes place just minutes from downtown Greenwich. Parking is free. Children, adults, and all dogs (on leashes) can have their photo taken with Santa at Santa's Workshop, PLEASE BRING YOUR DOG FOR PHOTOS WITH SANTA ANYTIME WE'RE OPEN, but for an added incentive to visit Santa with your dog when the lines aren't as long as Saturday, you'll receive a Doggy Gift Bag sponsored by Cornell University Veterinary Specialists every Monday - Friday throughout the event.

Please check the website, www.GreenwichReindeerFestival.com, for all pricing for all photo packages. Hours for the Photos with Santa, are Monday through Friday, 12 p.m. to 6 p.m. and Saturday, 9 a.m. to 6 p.m. Sam Bridge is closed on Sundays. The reindeer will depart on Thursday, December 22 but Santa will remain for photos through Christmas Eve, Saturday, 9 a.m. to 3 p.m.

Throughout the four weeks, the reindeer will make Sam Bridge their home, thanks to Reindeer Sponsors Sam Bridge Nursery & Greenhouses, Greenwich Hospital, Frontier Communications, and Little Friends. Children, adults, and dogs (on leashes) can have their photo taken with Santa at Santa's Workshop. Please check the website, <a href="https://www.Greenwichreindeerfestival.com">www.Greenwichreindeerfestival.com</a>, for all pricing for all photo packages. Hours for the Photos with Santa, are Monday through Friday, 12 p.m. to 6 p.m. and Saturday, 9 a.m. to 6 p.m. Sam Bridge Nursery & Greenhouses is closed on Sundays. The reindeer will depart on Thursday, December 22 but Santa will remain for photos through Christmas Eve, Saturday, 9 a.m. to 3 p.m.