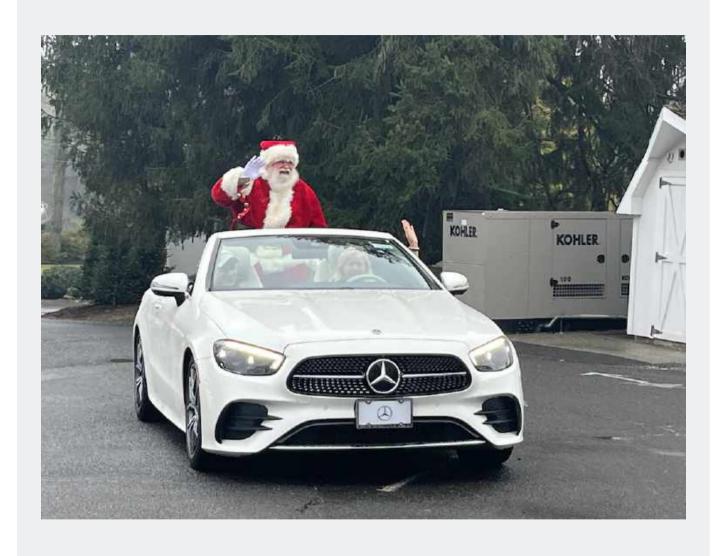

#### Sam Bridge Nursery & Greenhouses November 25 – December 24, 2022

Santa Claus and his three LIVE reindeer are coming to town this Friday, November 25, 12 p.m. rain or shine, as they return to Greenwich for the much anticipated 14th Annual Greenwich Reindeer Festival & Santa's Workshop presented by Jenny Allen/Compass Real Estate, "the North Pole on North Street," Sam Bridge Nursery & Greenhouses, 437 North Street, Greenwich, Connecticut, from November 25 to December 24, 2022. Joning Santa will be Fred Camillo, First Selectrona, Town of Greenwich as they arrive in style in their Mercedes-Benz thanks for Mercedes-Benz of Greenwich. The cherished town tradition continues for the fourteenth consecutive year at this expansive nursery where visitors can have their photo taken with Santa, meet the reindeer and also enjoy the new spacious Santa's Workshop, which features a Reindeer Coloring Station and Letter Writing to Santa Station for children while families wait in line for their photo with Santa to create special holiday memories. A portion of all photos with Santa will benefit Kids In Crisis, a non-profit organization based in Greenwich. A Kids In Crisis Giving Tree will also be available for people to support their important mission. This all takes place just minutes from downtown Greenwich. Parking is free.