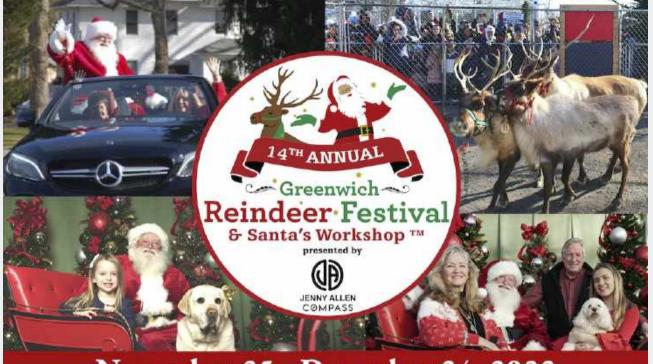

# 14th Annual Greenwich Reindeer Festival & Santa's Workshop presented by Jenny Allen/Compass

Created & Produced by TMK Event Marketing, LLC

#### Sam Bridge Nursery & Greenhouses November 25 – December 24, 2022

Santa Claus and his three LIVE reindeer are coming to town, as they return to Greenwich for the much anticipated 14th Annual Greenwich Reindeer Festival & Santa's Workshop presented by Jenny Alten/Compass Real Estate, "the North Pole on North Street," Sam Bridge Nursery & Greenhouses, 437 North Street, Greenwich, Connecticut, from November 25 to December 24, 2022. The cherished town tradition continues for the fourteenth consecutive year at the expansive nursery where visitors can have their photo taken with Santa, meet the reindeer and also enjoy the spacious Santa's Workshop, which features a Reindeer Coloring Station, Letter Writing to Santa Station for children, Raffle to win a Mercedes-Benz Kids Car and a "Name the Baby Reindeer Contest," while families wait in line for their photo with Santa to create special holiday memories. A portion of all photos with Santa will benefit Kids in Crisis, a non-profit organization based in Greenwich. A Kids in Crisis Giving Tree will also be available for people to support the important work of Kids in Crisis. The Greenwich Reindeer Festival and Sam Bridge Nursery are proud to support Kids in Crisis for the fourteenth consecutive year. This all takes place just minutes from downtown Greenwich, Parking is free.

Groenwich First Selectman Fred Camillo said, "The annual Greenwich Reindeer Festival is an event that celebrates our community's holiday spirit. While serving to mark the start of the holiday season and foster memories that will last a lifetime, the event will also set aside a portion of all photos with Santa that will benefit Kicks in Crisis, a non-profit organization based in Greenwich. A Kids in Crisis Giving Tree will also be available for people to support the important work of Kids in Crisis. I look forward to kicking off the 2022 holiday season in Greenwich with all residents on the 25th, See you soon!"