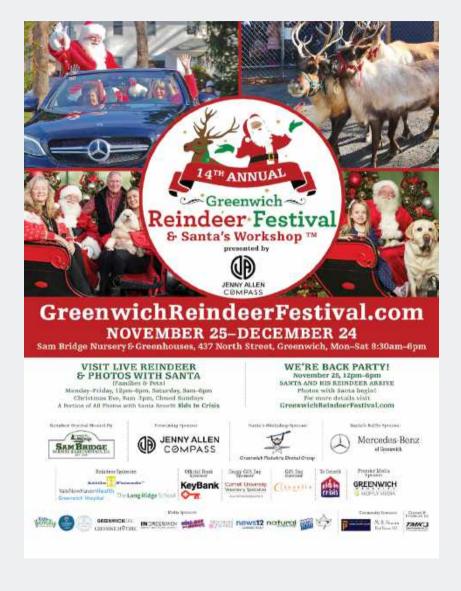

# 14th Annual Greenwich Reindeer Festival & Santa's Workshop presented by Jenny Allen/Compass

Created & Produced by TMK Event Marketing, LLC

#### 14<sup>th</sup> Annual Greenwich Reindeer Festival & Santa's Workshop presented by Jenny Allen/Compass Real Estate Sam Bridge Nursery & Greenhouses November 25 – December 24, 2022

Santa and his three LIVE reindeer return to Greenwich for the 14th Annual Greenwich Reindeer Festival & Santa's Workshop presented by Jenny Allen / Compass Real Estate, "the North Pole on North Street," Sam Bridge Nursery & Greenhouses, 437 North Street, Greenwich, Connecticut, from November 25 to December 24, 2022. The cherished town tradition continues for the fourteenth consecutive year at this expansive nursery where visitors can have their photo taken with Santa, meet the reindeer and also enjoy Santa's Workshop, which provides more space for families, "Letter Writing to Santa Station" sponsored by Greenwich Pediatric Dental Group and a 'Reindeer Coloring Station" sponsored by Jenny Allen/Compass while waiting in line for their photo with Santa. A portion of all photos with Santa will be donated to Kids In Crisis, a nonprofit organization based in Greenwich, A Kids In Crisis Giving Tree will also be available for people to support their important mission. This all takes place just minutes from downtown Greenwich. Parking is free. Children, adults, and all dogs (on leashes) can have their photo taken with Santa at Santa's Workshop, PLEASE BRING YOUR DOG FOR PHOTOS WITH SANTA ANYTIME WE'RE OPEN, but for an added incentive to visit Santa with your dog when the lines aren't as long as Saturday, you'll receive a Doggy Gift Bag sponsored by Cornell University Veterinary Specialists every Monday - Friday throughout the event.

#### Sam Bridge Nursery & Greenhouses November 25 – December 24, 2022

Santa Claus and his three LIVE reindeer are coming to town, as they return to Greenwich for the much anticipated 14th Annual Greenwich Reindeer Festival & Santa's Workshop presented by Jenny Alten/Compass Real Estate, "the North Pole on North Street," Sam Bridge Nursery & Greenhouses, 437 North Street, Greenwich, Connecticut, from November 25 to December 24, 2022. The cherished town tradition continues for the fourteenth consecutive year at the expansive nursery where visitors can have their photo taken with Santa, meet the reindeer and also enjoy the spacious Santa's Workshop, which features a Reindeer Coloring Station, Letter Writing to Santa Station for children, Raffle to win a Mercedes-Benz Kids Car and a "Name the Baby Reindeer Contest," while families wait in line for their photo with Santa to create special holiday memories. A portion of all photos with Santa will benefit Kids in Crisis, a non-profit organization based in Greenwich. A Kids in Crisis Giving Tree will also be available for people to support the important work of Kids in Crisis. The Greenwich Reindeer Festival and Sam Bridge Nursery are proud to support Kids in Crisis for the fourteenth consecutive year. This all takes place just minutes from downtown Greenwich, Parking is free.

#### Sam Bridge Nursery & Greenhouses November 25 – December 24, 2022

Santa Claus and his three LIVE reindeer are coming to town this Friday, November 25, 12 p.m. rain or shine, as they return to Greenwich for the much anticipated 14th Annual Greenwich Reindeer Festival & Santa's Workshop presented by Jenny Allen/Compass Real Estate, "the North Pole on North Street," Sam Bridge Nursery & Greenhouses, 437 North Street, Greenwich, Connecticut, from November 25 to December 24, 2022. Joning Santa will be Fred Camillo, First Selectrona, Town of Greenwich as they arrive in style in their Mercedes-Benz thanks for Mercedes-Benz of Greenwich. The cherished town tradition continues for the fourteenth consecutive year at this expansive nursery where visitors can have their photo taken with Santa, meet the reindeer and also enjoy the new spacious Santa's Workshop, which features a Reindeer Coloring Station and Letter Writing to Santa Station for children while families wait in line for their photo with Santa to create special holiday memories. A portion of all photos with Santa will benefit Kids In Crisis, a non-profit organization based in Greenwich. A Kids In Crisis Giving Tree will also be available for people to support their important mission. This all takes place just minutes from downtown Greenwich. Parking is free.