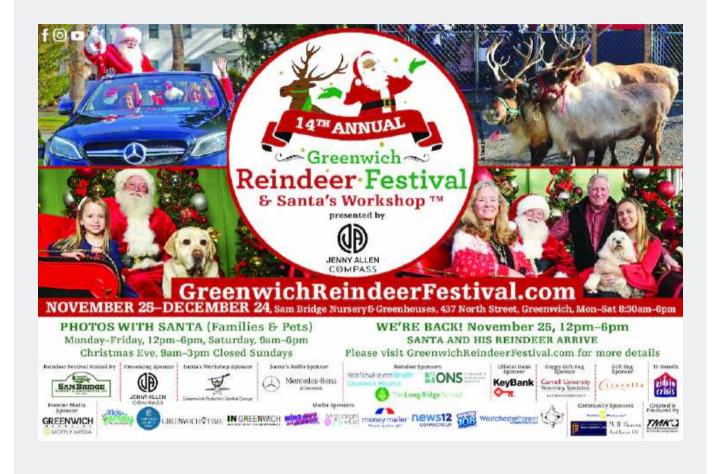

Please check the website, www.GreenwichReindeerFestival.com, for all pricing for all photo packages. Hours for the Photos with Santa, are Monday through Friday, 12 p.m. to 6 p.m. and Saturday, 9 a.m. to 6 p.m. Sam Bridge is closed on Sundays. The reindeer will depart on Thursday, December 22 but Santa will remain for photos through Christmas Eve, Saturday, 9 a.m. to 3 p.m.

Throughout the four weeks, the reindeer will make Sam Bridge their home, thanks to Reindeer Sponsors Sam Bridge Nursery & Greenhouses, Greenwich Hospital, Frontier Communications, and Little Friends. Children, adults, and dogs (on leashes) can have their photo taken with Santa at Santa's Workshop. Please check the website, <a href="https://www.Greenwichreindeerfestival.com">www.Greenwichreindeerfestival.com</a>, for all pricing for all photo packages. Hours for the Photos with Santa, are Monday through Friday, 12 p.m. to 6 p.m. and Saturday, 9 a.m. to 6 p.m. Sam Bridge Nursery & Greenhouses is closed on Sundays. The reindeer will depart on Thursday, December 22 but Santa will remain for photos through Christmas Eve, Saturday, 9 a.m. to 3 p.m.

Throughout the four weeks, the reindeer will make Sam Bridge their home, thanks to Reindeer Sponsors Sam Bridge Nursery & Greenhouses, Greenwich Hospital, Frontier Communications, and Little Friends. Children, adults, and dogs (on leashes) can have their photo taken with Santa at Santa's Workshop. Please check the website, www.Greenwichreindeerfestival.com, for all pricing for all photo packages. Hours for the Photos with Santa, are Monday through Friday, 12 p.m. to 6 p.m. and Saturday, 9 a.m. to 6 p.m. Sam Bridge Nursery & Greenhouses is closed on Sundays. The reindeer will depart on Thursday, December 22 but Santa will remain for photos through Christmas Eve, Saturday, 9 a.m. to 3 p.m.