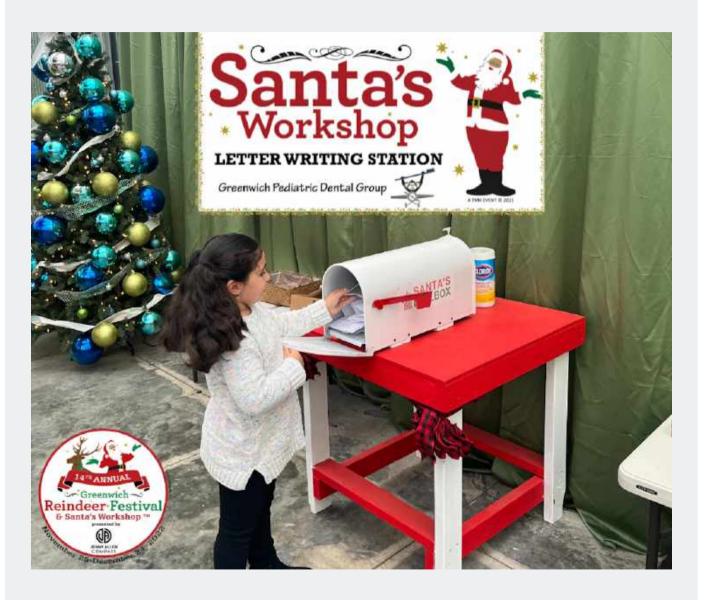

Bring your dog for photos with Santa anytime they're open, but for an added incentive to visit Santa with your dog when they're not so busy, you'll receive a DOGGY GIFT BAG compliments of Cornell University Veterinary Specialists every Monday - Friday throughout the four weeks. The Doggy Gift Bags are filled with great items from Cornell University Veterinary Specialists, Earth Animal, Get Joy Food and All Pets. The spacious Santa's Workshop will feature a Reindeer Coloring Station sponsored by Jenny Allen Compass Real Estate and a Letter Writing to Santa Station sponsored by Greenwich Pediatric Dental Group.