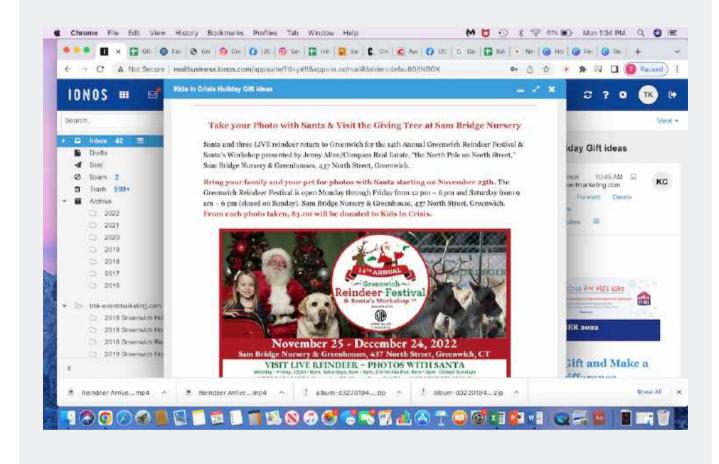

November 10, 2022. Santa and his three LIVE reindeur return to Greenwich for the 14th Annual Greenwich Reindeer Festival & Santa's Workshop presented by Jenny Allen / Compass Real Estate, "the North Pole on North Street," Sam Bridge Nursery & Greenhouses, 437 North Street, Greenwich, Connecticut, from November 25 to December 24, 2022. The cherished town tradition continues for the fourteenth consecutive year at this expansive nursery where visitors can have their photo taken with Santa, meet the reindeer and also enjoy Santa's Workshop, which provides more space for families, "Letter Writing to Santa Station" sponsored by Greenwich Pediatric Dental Group and a "Reindeer Coloring Station" sponsored by Jenny Allen/Compass while waiting in line for their photo with Santa. A portion of all photos with Santa will be donated to Kids In Crisis, a non-profit organization based in Greenwich. A Kids In Crisis Giving Tree will also be available for people to support their important mission. This all takes place just minutes from downtown Greenwich. Parking is free. Children, adults, and all dogs (on leashes) can have their photo taken with Santa at Santa's Workshop, PLEASE BRING YOUR DOG FOR PHOTOS WITH SANTA ANYTIME WE'RE OPEN, but for an added incentive to visit Santa with your dog when the lines aren't as long as Saturday, you'll receive a Doggy Gift Bag sponsored by Cornell University Veterinary Specialists every Monday - Friday throughout the event.

The community is invited to Sam Bridge for a "We're Back Party" on Friday, November 25, from noon to 6 p.m., and Saturday, November 26, 9 a.m to 6 p.m., when Santa's Workshop officially opens for photos with Santa. While waiting for the reindeer to arrive Friday afternoon, everyone can enjoy special refreshments, face-painting, balloon artists, live music entertainment and many other special activities, which will also continue all-day Saturday!

Please check the website, <u>www.GreenwichReindeerFestival.com</u>, for all pricing for all photo packages. Hours for the Photos with Santa, are Monday through Friday, 12 p.m. to 6 p.m. and Saturday, 9 a.m. to 6 p.m. Sam Bridge is closed on Sundays. The reindeer will depart on Thursday, December 22 but Santa will remain for photos through Christmas Eye, Saturday, 9 a.m. to 3 p.m.