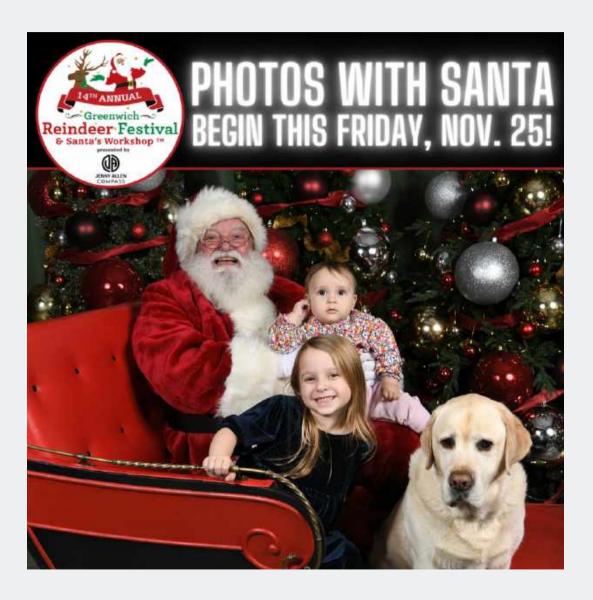

#### 14<sup>th</sup> Annual Greenwich Reindeer Festival & Santa's Workshop presented by Jenny Allen/Compass Real Estate Sam Bridge Nursery & Greenhouses November 25 – December 24, 2022

Santa and his three LIVE reindeer return to Greenwich for the 14th Annual Greenwich Reindeer Festival & Santa's Workshop presented by Jenny Allen / Compass Real Estate, "the North Pole on North Street," Sam Bridge Nursery & Greenhouses, 437 North Street, Greenwich, Connecticut, from November 25 to December 24, 2022. The cherished town tradition continues for the fourteenth consecutive year at this expansive nursery where visitors can have their photo taken with Santa, meet the reindeer and also enjoy Santa's Workshop, which provides more space for families, "Letter Writing to Santa Station" sponsored by Greenwich Pediatric Dental Group and a 'Reindeer Coloring Station" sponsored by Jenny Allen/Compass while waiting in line for their photo with Santa. A portion of all photos with Santa will be donated to Kids In Crisis, a nonprofit organization based in Greenwich, A Kids In Crisis Giving Tree will also be available for people to support their important mission. This all takes place just minutes from downtown Greenwich. Parking is free. Children, adults, and all dogs (on leashes) can have their photo taken with Santa at Santa's Workshop, PLEASE BRING YOUR DOG FOR PHOTOS WITH SANTA ANYTIME WE'RE OPEN, but for an added incentive to visit Santa with your dog when the lines aren't as long as Saturday, you'll receive a Doggy Gift Bag sponsored by Cornell University Veterinary Specialists every Monday - Friday throughout the event.

The community is invited to Sam Bridge for a "We're Back Party" on Friday, November 25, from noon to 6 p.m. and Saturday, November 26, 9 a.m to 6 p.m., when Santa's Workshop officially opens for photos with Santa, While waiting for the reindeer to arrive Friday afternoon, everyone can enjoy special refreshments, face-painting, belloon artists, live music entertainment and many other special activities, which will also continue air-day Saturday!

Please check the website, www.GreenwichReindeerFestival.com, for all pricing for all photo packages. Hours for the Photos with Santa, are Monday through Friday, 12 p.m. to 6 p.m. and Saturday, 9 a.m. to 6 p.m. Sam Bridge is closed on Sundays. The reindeer will depart on Thursday, December 22 but Santa will remain for photos through Christmas Eve, Saturday, 9 a.m. to 3 p.m.