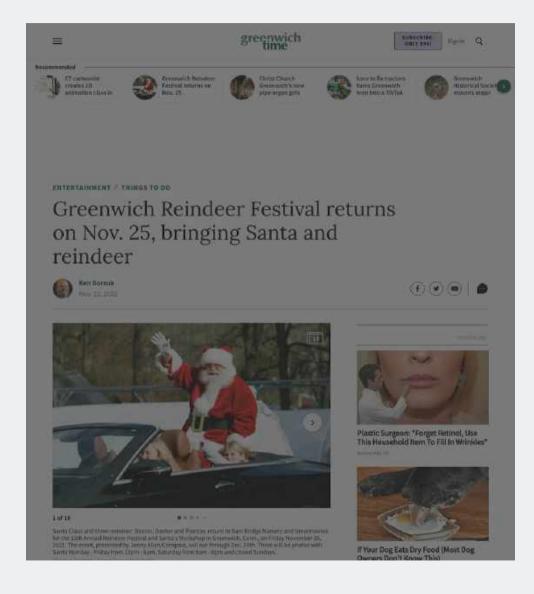

# **Greenwich Reindeer** Festival returns on Nov. 25, bringing Santa and...

greenwichtime.com/things-to-do/article/G...

**Estimated Views** 

**500** <sup>©</sup>

Estimated views calculated based on audience size and social engagement

# **Greenwich Reindeer** Festival returns on Nov. 25, bringing Santa and...

chron.com/things-to-do/article/Greenwich...

**Estimated Views** 

19.8K <sup>⊗</sup>

Estimated views calculated based on audience size and social engagement