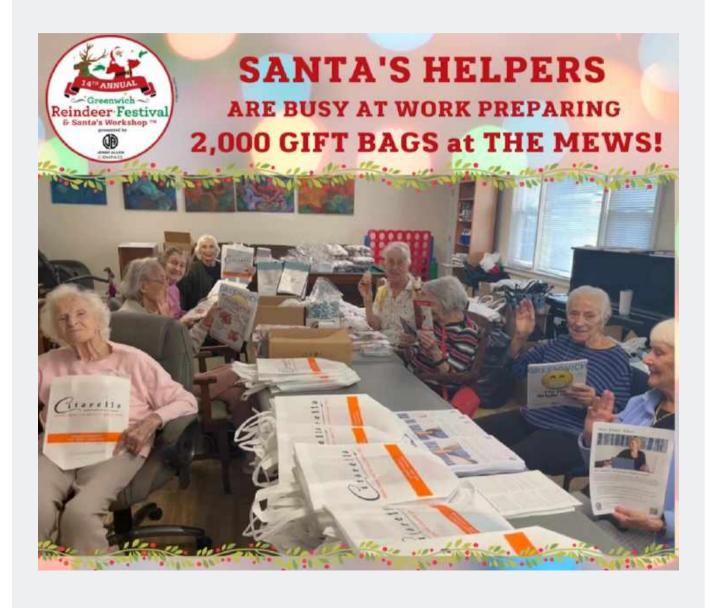

(in) Instagram





1.68K
Followers

Santa and his LIVE Reindeer return to Greenwich for the 13th Annual Greenwich Reindeer Festival & Santa's Workshop presented by Jenny Allen/Compass



**O** INSTAGRAM

## Congratulations Sharon Cyboski IG Post



Santa and his LIVE Reindeer return to Greenwich for the 13th Annual Greenwich

Reindeer Festival & Santa's Workshop presented by Jenny Allen/Compass

1.68K

Followers

(i) INSTAGRAM

### **WINNER Baby Girl Reindeer FB Post**

SHARON CYBOSKI, WINNER
"NAME THE BABY GIRL REINDEER CONTEST"



Santa and his LIVE Reindeer return to Greenwich for the 13th Annual Greenwich Reindeer Festival & Santa's Workshop presented by Jenny Allen/Compass

1.68K

Followers

**Last Day FB Post** 

(i) INSTAGRAM





















### **SANTA S HELPERS FB Post**



### **FB Profile Photo 2022**





1.68K
Followers

Santa and his LIVE Reindeer return to Greenwich for the 13th Annual Greenwich Reindeer Festival & Santa's Workshop presented by Jenny Allen/Compass

O INSTAGRAM

## **ENTER TWO RAFFLES FB**Post



Thank You!



Mercedes-Benz of Greenwich





1.68K
Followers

Santa and his LIVE Reindeer return to Greenwich for the 13th Annual Greenwich Reindeer Festival & Santa's Workshop presented by Jenny Allen/Compass

**O** INSTAGRAM

**Doggy Photos with Santa Video** 





1.68K
Followers

Santa and his LIVE Reindeer return to Greenwich for the 13th Annual Greenwich Reindeer Festival & Santa's Workshop presented by Jenny Allen/Compass

THANK YOU! TO OUR DOGGY GIFT BAG SPONSORS Cornell University Veterinary Specialists

**O** INSTAGRAM

## DOGGY GIF