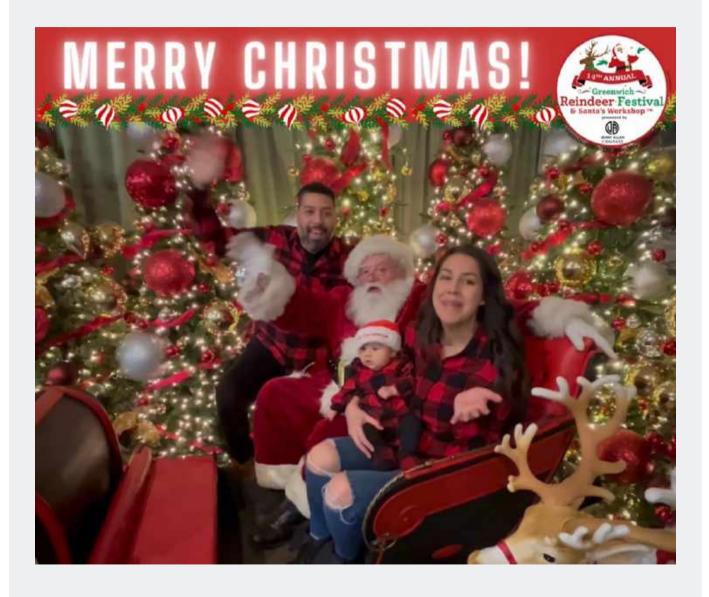

#### 14<sup>th</sup> Annual Greenwich Reindeer Festival & Santa's Workshop presented by Jenny Allen/Compass Real Estate Sam Bridge Nursery & Greenhouses November 25 – December 24, 2022

Santa and his three LIVE reindeer return to Greenwich for the 14th Annual Greenwich Reindeer Festival & Santa's Workshop presented by Jenny Allen / Compass Real Estate, "the North Pole on North Street," Sam Bridge Nursery & Greenhouses, 437 North Street, Greenwich, Connecticut, from November 25 to December 24, 2022. The cherished town tradition continues for the fourteenth consecutive year at this expansive nursery where visitors can have their photo taken with Santa, meet the reindeer and also enjoy Santa's Workshop, which provides more space for families, "Letter Writing to Santa Station" sponsored by Greenwich Pediatric Dental Group and a 'Reindeer Coloring Station" sponsored by Jenny Allen/Compass while waiting in line for their photo with Santa. A portion of all photos with Santa will be donated to Kids In Crisis, a nonprofit organization based in Greenwich, A Kids In Crisis Giving Tree will also be available for people to support their important mission. This all takes place just minutes from downtown Greenwich. Parking is free. Children, adults, and all dogs (on leashes) can have their photo taken with Santa at Santa's Workshop, PLEASE BRING YOUR DOG FOR PHOTOS WITH SANTA ANYTIME WE'RE OPEN, but for an added incentive to visit Santa with your dog when the lines aren't as long as Saturday, you'll receive a Doggy Gift Bag sponsored by Cornell University Veterinary Specialists every Monday - Friday throughout the event.

#### Sam Bridge Nursery & Greenhouses November 25 – December 24, 2022

Santa Claus and his three LIVE reindeer are coming to town, as they return to Greenwich for the much anticipated 14th Annual Greenwich Reindeer Festival & Santa's Workshop presented by Jenny Alten/Compass Real Estate, "the North Pole on North Street," Sam Bridge Nursery & Greenhouses, 437 North Street, Greenwich, Connecticut, from November 25 to December 24, 2022. The cherished town tradition continues for the fourteenth consecutive year at the expansive nursery where visitors can have their photo taken with Santa, meet the reindeer and also enjoy the spacious Santa's Workshop, which features a Reindeer Coloring Station, Letter Writing to Santa Station for children, Raffle to win a Mercedes-Benz Kids Car and a "Name the Baby Reindeer Contest," while families wait in line for their photo with Santa to create special holiday memories. A portion of all photos with Santa will benefit Kids in Crisis, a non-profit organization based in Greenwich. A Kids in Crisis Giving Tree will also be available for people to support the important work of Kids in Crisis. The Greenwich Reindeer Festival and Sam Bridge Nursery are proud to support Kids in Crisis for the fourteenth consecutive year. This all takes place just minutes from downtown Greenwich, Parking is free.

#### Sam Bridge Nursery & Greenhouses November 25 – December 24, 2022

Santa Claus and his three LIVE reindeer are coming to town this Friday, November 25, 12 p.m. rain or shine, as they return to Greenwich for the much anticipated 14th Annual Greenwich Reindeer Festival & Santa's Workshop presented by Jenny Allen/Compass Real Estate, "the North Pole on North Street," Sam Bridge Nursery & Greenhouses, 437 North Street, Greenwich, Connecticut, from November 25 to December 24, 2022. Joning Santa will be Fred Camillo, First Selectrona, Town of Greenwich as they arrive in style in their Mercedes-Benz thanks for Mercedes-Benz of Greenwich. The cherished town tradition continues for the fourteenth consecutive year at this expansive nursery where visitors can have their photo taken with Santa, meet the reindeer and also enjoy the new spacious Santa's Workshop, which features a Reindeer Coloring Station and Letter Writing to Santa Station for children while families wait in line for their photo with Santa to create special holiday memories. A portion of all photos with Santa will benefit Kids In Crisis, a non-profit organization based in Greenwich. A Kids In Crisis Giving Tree will also be available for people to support their important mission. This all takes place just minutes from downtown Greenwich. Parking is free.