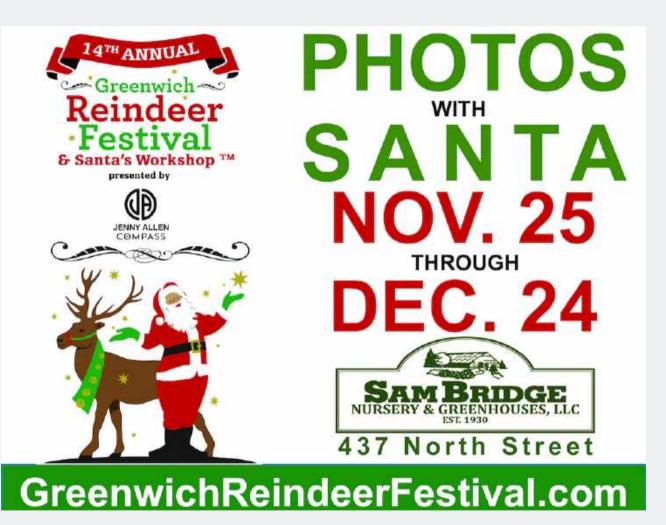

#### 14<sup>th</sup> Annual Greenwich Reindeer Festival & Santa's Workshop presented by Jenny Allen/Compass Real Estate Sam Bridge Nursery & Greenhouses November 25 – December 24, 2022

Santa and his three LIVE reindeer return to Greenwich for the 14th Annual Greenwich Reindeer Festival & Santa's Workshop presented by Jenny Allen / Compass Real Estate, "the North Pole on North Street," Sam Bridge Nursery & Greenhouses, 437 North Street, Greenwich, Connecticut, from November 25 to December 24, 2022. The cherished town tradition continues for the fourteenth consecutive year at this expansive nursery where visitors can have their photo taken with Santa, meet the reindeer and also enjoy Santa's Workshop, which provides more space for families, "Letter Writing to Santa Station" sponsored by Greenwich Pediatric Dental Group and a 'Reindeer Coloring Station" sponsored by Jenny Allen/Compass while waiting in line for their photo with Santa. A portion of all photos with Santa will be donated to Kids In Crisis, a nonprofit organization based in Greenwich, A Kids In Crisis Giving Tree will also be available for people to support their important mission. This all takes place just minutes from downtown Greenwich. Parking is free. Children, adults, and all dogs (on leashes) can have their photo taken with Santa at Santa's Workshop, PLEASE BRING YOUR DOG FOR PHOTOS WITH SANTA ANYTIME WE'RE OPEN, but for an added incentive to visit Santa with your dog when the lines aren't as long as Saturday, you'll receive a Doggy Gift Bag sponsored by Cornell University Veterinary Specialists every Monday - Friday throughout the event.

The community is invited to Sam Bridge for a "We're Back Party" on Friday, November 25, from noon to 6 p.m. and Saturday, November 26, 9 a.m to 6 p.m., when Santa's Workshop officially opens for photos with Santa, While waiting for the reindeer to arrive Friday afternoon, everyone can enjoy special refreshments, face-painting, belloon artists, live music entertainment and many other special activities, which will also continue air-day Saturday!

Please check the website, www.GreenwichReindeerFestival.com, for all pricing for all photo packages. Hours for the Photos with Santa, are Monday through Friday, 12 p.m. to 6 p.m. and Saturday, 9 a.m. to 6 p.m. Sam Bridge is closed on Sundays. The reindeer will depart on Thursday, December 22 but Santa will remain for photos through Christmas Eve, Saturday, 9 a.m. to 3 p.m.

### **GRF 2022 Calendar Listing**

A big thank you to our many sponsors who help to make this very special holiday event possible: Sam Bridge Nursery & Greenhouses, Jenny Allen/Compass Real Estate, Greenwich Pediatric Dental Group, Mercedes-Benz of Greenwich, KeyBank, Greenwich Hospital, Little Friends, Frontier, Law Offices of Mark Sherman, Cornell University Veterinary Specialists, Vineyard Vines, Eagle Fence & Guardrail, Interstate & Lakeland Lumber. Premier Media Sponsor; Greenwich Magazine / Moffly Media and many additional valued Media Sponsors. For more information and to view all sponsors, please visit; www.GreenwichReindeerFestival.com