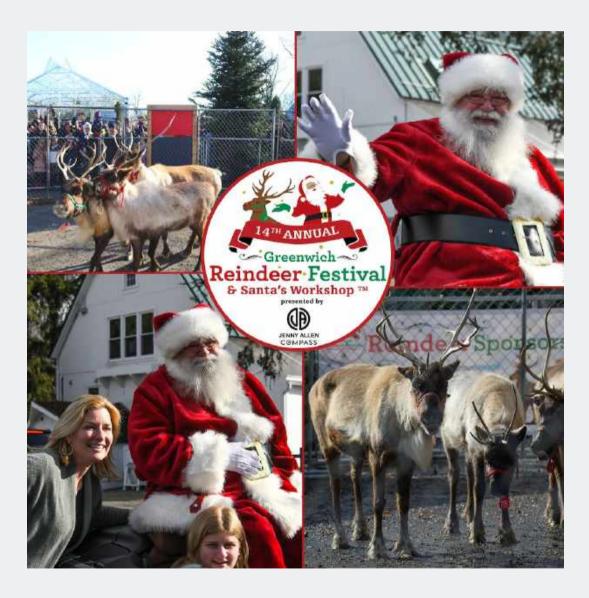

# 14th Annual Greenwich Reindeer Festival & Santa's Workshop presented by Jenny Allen/Compass

Created & Produced by TMK Event Marketing, LLC