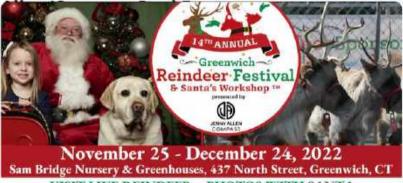

#### 14<sup>th</sup> Annual Greenwich Reindeer Festival & Santa's Workshop presented by Jenny Allen/Compass Real Estate Sam Bridge Nursery & Greenhouses November 25 – December 24, 2022

Santa and his three LIVE reindeer return to Greenwich for the 14th Annual Greenwich Reindeer Festival & Santa's Workshop presented by Jenny Allen / Compass Real Estate, "the North Pole on North Street," Sam Bridge Nursery & Greenhouses, 437 North Street, Greenwich, Connecticut, from November 25 to December 24, 2022. The cherished town tradition continues for the fourteenth consecutive year at this expansive nursery where visitors can have their photo taken with Santa, meet the reindeer and also enjoy Santa's Workshop, which provides more space for families, "Letter Writing to Santa Station" sponsored by Greenwich Pediatric Dental Group and a 'Reindeer Coloring Station" sponsored by Jenny Allen/Compass while waiting in line for their photo with Santa. A portion of all photos with Santa will be donated to Kids In Crisis, a nonprofit organization based in Greenwich, A Kids In Crisis Giving Tree will also be available for people to support their important mission. This all takes place just minutes from downtown Greenwich. Parking is free. Children, adults, and all dogs (on leashes) can have their photo taken with Santa at Santa's Workshop, PLEASE BRING YOUR DOG FOR PHOTOS WITH SANTA ANYTIME WE'RE OPEN, but for an added incentive to visit Santa with your dog when the lines aren't as long as Saturday, you'll receive a Doggy Gift Bag sponsored by Cornell University Veterinary Specialists every Monday - Friday throughout the event.

The community is invited to Sam Bridge for a "We're Back Party" on Friday, November 25, from noon to 6 p.m. and Saturday, November 26, 9 a.m to 6 p.m., when Santa's Workshop officially opens for photos with Santa, While waiting for the reindeer to arrive Friday afternoon, everyone can enjoy special refreshments, face-painting, belloon artists, live music entertainment and many other special activities, which will also continue air-day Saturday!

Please check the website, www.GreenwichReindeerFestival.com, for all pricing for all photo packages. Hours for the Photos with Santa, are Monday through Friday, 12 p.m. to 6 p.m. and Saturday, 9 a.m. to 6 p.m. Sam Bridge is closed on Sundays. The reindeer will depart on Thursday, December 22 but Santa will remain for photos through Christmas Eve, Saturday, 9 a.m. to 3 p.m.