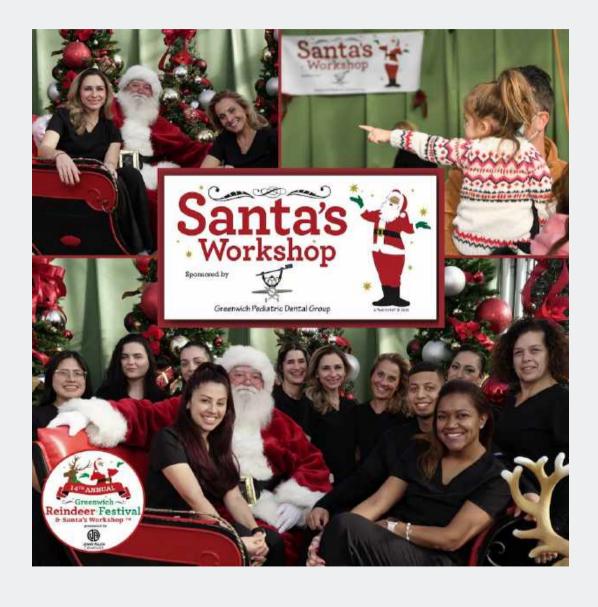

Bring your dog for photos with Santa anytime they're open, but for an added incentive to visit Santa with your dog when they're not so busy, you'll receive a DOGGY GIFT BAG compliments of Cornell University Veterinary Specialists every Monday - Friday throughout the four weeks. The Doggy Gift Bags are filled with great items from Cornell University Veterinary Specialists, Earth Animal, Get Joy Food and All Pets. The spacious Santa's Workshop will feature a Reindeer Coloring Station sponsored by Jenny Allen Compass Real Estate and a Letter Writing to Santa Station sponsored by Greenwich Pediatric Dental Group.