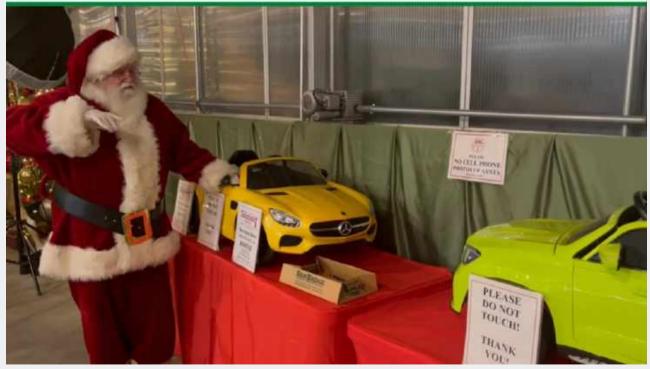

enwich for the 13th Annual Greenwich

Reindeer Festival & Santa's Workshop presented by Jenny Allen/Compass

1.68K

Followers

(i) INSTAGRAM

### **WINNER Baby Girl Reindeer FB Post**

SHARON CYBOSKI, WINNER
"NAME THE BABY GIRL REINDEER CONTEST"



Santa and his LIVE Reindeer return to Greenwich for the 13th Annual Greenwich Reindeer Festival & Santa's Workshop presented by Jenny Allen/Compass

1.68K

Followers

**Last Day FB Post** 

(i) INSTAGRAM





















### **SANTA S HELPERS FB Post**



### **FB Profile Photo 2022**





1.68K
Followers

Santa and his LIVE Reindeer return to Greenwich for the 13th Annual Greenwich Reindeer Festival & Santa's Workshop presented by Jenny Allen/Compass

O INSTAGRAM

## **ENTER TWO RAFFLES FB**Post



Thank You!



Mercedes-Benz of Greenwich





1.68K
Followers

Santa and his LIVE Reindeer return to Greenwich for the 13th Annual Greenwich Reindeer Festival & Santa's Workshop presented by Jenny Allen/Compass

**O** INSTAGRAM

**Doggy Photos with Santa Video** 





1.68K
Followers

Santa and his LIVE Reindeer return to Greenwich for the 13th Annual Greenwich Reindeer Festival & Santa's Workshop presented by Jenny Allen/Compass

THANK YOU! TO OUR DOGGY GIFT BAG SPONSORS Cornell University Veterinary Specialists

**O** INSTAGRAM

## DOGGY GIFT BAG SPONSORS IG Post



1.68K
Followers

Santa and his LIVE Reindeer return to Greenwich for the 13th Annual Greenwich Reindeer Festival & Santa's Workshop presented by Jenny Allen/Compass

(instagram

## THANK YOU VV Gift Bags FB Post





1.68K
Followers

Santa and his LIVE Reindeer retur