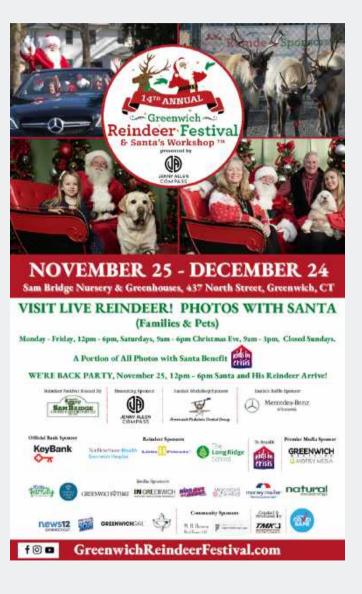

#### 14<sup>th</sup> Annual Greenwich Reindeer Festival & Santa's Workshop presented by Jenny Allen/Compass Real Estate Sam Bridge Nursery & Greenhouses November 25 – December 24, 2022

Santa and his three LIVE reindeer return to Greenwich for the 14th Annual Greenwich Reindeer Festival & Santa's Workshop presented by Jenny Allen / Compass Real Estate, "the North Pole on North Street," Sam Bridge Nursery & Greenhouses, 437 North Street, Greenwich, Connecticut, from November 25 to December 24, 2022. The cherished town tradition continues for the fourteenth consecutive year at this expansive nursery where visitors can have their photo taken with Santa, meet the reindeer and also enjoy Santa's Workshop, which provides more space for families, "Letter Writing to Santa Station" sponsored by Greenwich Pediatric Dental Group and a 'Reindeer Coloring Station" sponsored by Jenny Allen/Compass while waiting in line for their photo with Santa. A portion of all photos with Santa will be donated to Kids In Crisis, a nonprofit organization based in Greenwich, A Kids In Crisis Giving Tree will also be available for people to support their important mission. This all takes place just minutes from downtown Greenwich. Parking is free. Children, adults, and all dogs (on leashes) can have their photo taken with Santa at Santa's Workshop, PLEASE BRING YOUR DOG FOR PHOTOS WITH SANTA ANYTIME WE'RE OPEN, but for an added incentive to visit Santa with your dog when the lines aren't as long as Saturday, you'll receive a Doggy Gift Bag sponsored by Cornell University Veterinary Specialists every Monday - Friday throughout the event.

The community is invited to Sam Bridge for a "We're Back Party" on Friday, November 25, from noon to 6 p.m. and Saturday, November 26, 9 a.m to 6 p.m., when Santa's Workshop officially opens for photos with Santa, While waiting for the reindeer to arrive Friday afternoon, everyone can enjoy special refreshments, face-painting, belloon artists, live music entertainment and many other special activities, which will also continue air-day Saturday!

Please check the website, www.GreenwichReindeerFestival.com, for all pricing for all photo packages. Hours for the Photos with Santa, are Monday through Friday, 12 p.m. to 6 p.m. and Saturday, 9 a.m. to 6 p.m. Sam Bridge is closed on Sundays. The reindeer will depart on Thursday, December 22 but Santa will remain for photos through Christmas Eve, Saturday, 9 a.m. to 3 p.m.

### **GRF 2022 Calendar Listing**

A big thank you to our many sponsors who help to make this very special holiday event possible: Sam Bridge Nursery & Greenhouses, Jenny Allen/Compass Real Estate, Greenwich Pediatric Dental Group, Mercedes-Benz of Greenwich, KeyBank, Greenwich Hospital, Little Friends, Frontier, Law Offices of Mark Sherman, Cornell University Veterinary Specialists, Vineyard Vines, Eagle Fence & Guardrail, Interstate & Lakeland Lumber. Premier Media Sponsor; Greenwich Magazine / Moffly Media and many additional valued Media Sponsors. For more information and to view all sponsors, please visit; www.GreenwichReindeerFestival.com