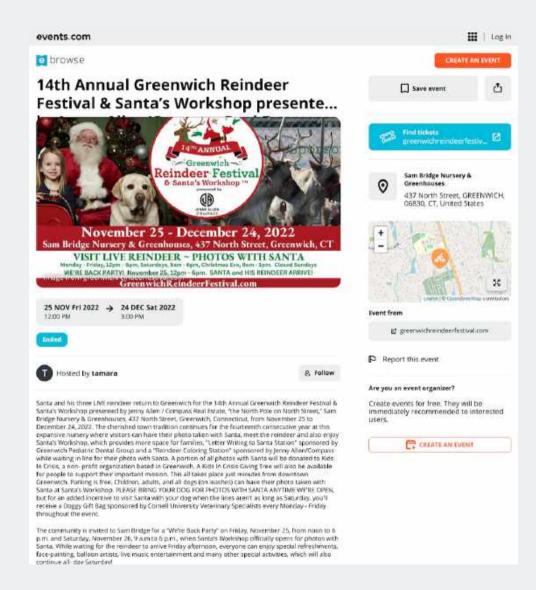

Engagements

0

Total number of social engagements

All the events I love near me. Music, sport, business networking, nightlife, culture, food, and more. Events.com has over 186 million events worldwide.

14<sup>th</sup> Annual Greenwich Reindeer Festival & Santa's Workshop presented by Jenny Allen/Compass Real Estate Sam Bridge Nursery & Greenhouses November 25 – December 24, 2022

November 10, 2022. Santa and his three LIVE reindeur return to Greenwich for the 14th Annual Greenwich Reindeer Festival & Santa's Workshop presented by Jenny Allen / Compass Real Estate, "the North Pole on North Street," Sam Bridge Nursery & Greenhouses, 437 North Street, Greenwich, Connecticut, from November 25 to December 24, 2022. The cherished town tradition continues for the fourteenth consecutive year at this expansive nursery where visitors can have their photo taken with Santa, meet the reindeer and also enjoy Santa's Workshop, which provides more space for families, "Letter Writing to Santa Station" sponsored by Greenwich Pediatric Dental Group and a "Reindeer Coloring Station" sponsored by Jenny Allen/Compass while waiting in line for their photo with Santa. A portion of all photos with Santa will be donated to Kids In Crisis, a non-profit organization based in Greenwich. A Kids In Crisis Giving Tree will also be available for people to support their important mission. This all takes place just minutes from downtown Greenwich. Parking is free. Children, adults, and all dogs (on leashes) can have their photo taken with Santa at Santa's Workshop, PLEASE BRING YOUR DOG FOR PHOTOS WITH SANTA ANYTIME WE'RE OPEN, but for an added incentive to visit Santa with your dog when the lines aren't as long as Saturday, you'll receive a Doggy Gift Bag sponsored by Cornell University Veterinary Specialists every Monday - Friday throughout the event.

The community is invited to Sam Bridge for a "We're Back Party" on Friday, November 25, from noon to 6 p.m., and Saturday, November 26, 9 a.m to 6 p.m., when Santa's Workshop officially opens for photos with Santa. While waiting for the reindeer to arrive Friday afternoon, everyone can enjoy special refreshments, face-painting, balloon artists, live music entertainment and many other special activities, which will also continue all-day Saturday!

Please check the website, <u>www.GreenwichReindeerFestival.com</u>, for all pricing for all photo packages. Hours for the Photos with Santa, are Monday through Friday, 12 p.m. to 6 p.m. and Saturday, 9 a.m. to 6 p.m. Sam Bridge is closed on Sundays. The reindeer will depart on Thursday, December 22 but Santa will remain for photos through Christmas Eye, Saturday, 9 a.m. to 3 p.m.

A big thank you to our many sponsors who help to make this very special holiday event possible: Sam Bridge Nursery & Greenhouses, Jenny Allen/Compass Real Estate, Greenwich Pediatric Dental Group, Mercedes-Benz of Greenwich, KeyBank, Greenwich Hospital, Little Friends, Frontier, Law Offices of Mark Sherman, Cornell University Veterinary Specialists, Vineyard Vines, Eagle Fence & Guardrall, Interstate & Lakeland Lumber. Premier Media Sponsor; Greenwich Magazine / Moffly Media and many additional valued Media Sponsors. For more information and to view all sponsors, please visit; <a href="https://www.GreenwichReindeerFestival.com">www.GreenwichReindeerFestival.com</a> Please like us and follow us on social media;

https://www.facebook.com/GreenwichReindeerFestival/ and https://www.instagram.com/greenwichreindeerfestival/